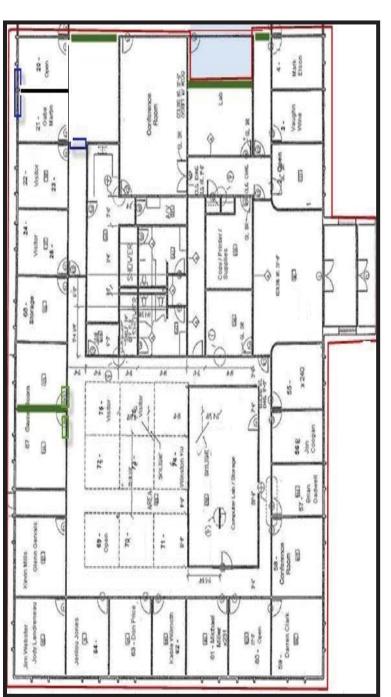

### 455 Stuart Rd.

Bellingham, WA

\$11- \$15 per SF + NNN + Gas

4,100 — 10,500 Rentable SF

**On-Site Parking** 

Available Soon

## 455 Stuart Rd.

| Address:          | 455 Stuart Road                |
|-------------------|--------------------------------|
| Site:             | 2.24 Acres                     |
| Zoning:           | Commercial                     |
| Year Built:       | 1992                           |
| Building Size:    | 28,000 SF                      |
| Class:            | A                              |
| NNN:              | \$1.82 Approx.                 |
| Signage:          | Free Standing                  |
| Demographics:     | 1/3/5mi<br>4,787/36,040/83,851 |
| Traffic Counts:   | 9,000/day                      |
| Sprinkler System: | No                             |