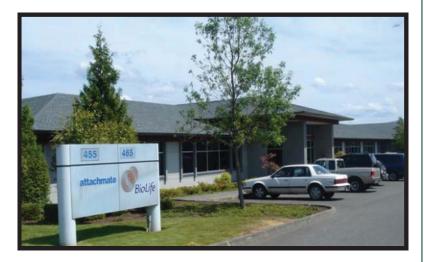

### 455 Stuart Rd.

Bellingham, WA

\$11- \$15 per SF + NNN + Gas

4,100 — 10,500 Rentable SF

**On-Site Parking** 

Available Soon

## 455 Stuart Rd.

| Address:          | 455 Stuart Road                |
|-------------------|--------------------------------|
| Site:             | 2.24 Acres                     |
| Zoning:           | Commercial                     |
| Year Built:       | 1992                           |
| Building Size:    | 28,000 SF                      |
| Class:            | A                              |
| NNN:              | \$1.82 Approx.                 |
| Signage:          | Free Standing                  |
| Demographics:     | 1/3/5mi<br>4,787/36,040/83,851 |
| Traffic Counts:   | 9,000/day                      |
| Sprinkler System: | No                             |