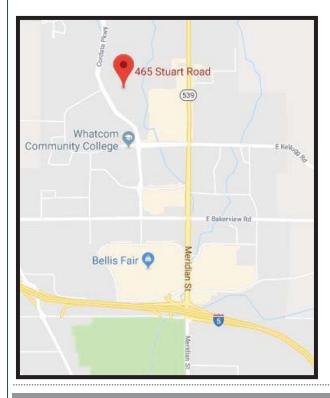

### 455 Stuart Rd.

Bellingham, WA

\$11- \$15 per SF + NNN + Gas

4,100 — 10,500 Rentable SF

**On-Site Parking** 

Available Soon

## 455 Stuart Rd.

| Address:          | 455 Stuart Road                |
|-------------------|--------------------------------|
| Site:             | 2.24 Acres                     |
| Zoning:           | Commercial                     |
| Year Built:       | 1992                           |
| Building Size:    | 28,000 SF                      |
| Class:            | A                              |
| NNN:              | \$1.82 Approx.                 |
| Signage:          | Free Standing                  |
| Demographics:     | 1/3/5mi<br>4,787/36,040/83,851 |
| Traffic Counts:   | 9,000/day                      |
| Sprinkler System: | No                             |