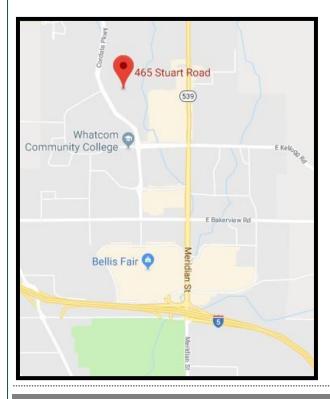

### 455 Stuart Rd.

Bellingham, WA

## 455 Stuart Rd.

| Address:          | 455 Stuart Road                |
|-------------------|--------------------------------|
| Site:             | 2.24 Acres                     |
| Zoning:           | Commercial                     |
| Year Built:       | 1992                           |
| Building Size:    | 28,000 SF                      |
| Class:            | A                              |
| NNN:              | \$3.00                         |
| Signage:          | Free Standing                  |
| Demographics:     | 1/3/5mi<br>4,787/36,040/83,851 |
| Traffic Counts:   | 9,000/day                      |
| Sprinkler System: | No                             |