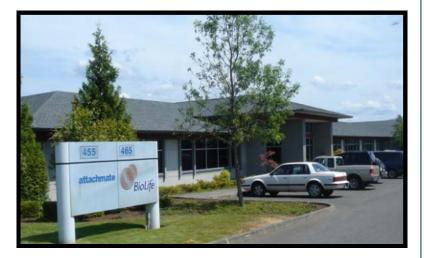

### 455 Stuart Rd.

Bellingham, WA

## 455 Stuart Rd.

| Address:          | 455 Stuart Road                |
|-------------------|--------------------------------|
| Site:             | 2.24 Acres                     |
| Zoning:           | Commercial                     |
| Year Built:       | 1992                           |
| Building Size:    | 28,000 SF                      |
| Class:            | A                              |
| NNN:              | \$3.00                         |
| Signage:          | Free Standing                  |
| Demographics:     | 1/3/5mi<br>4,787/36,040/83,851 |
| Traffic Counts:   | 9,000/day                      |
| Sprinkler System: | No                             |