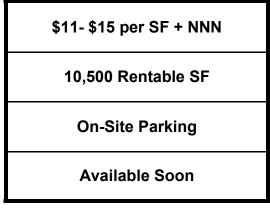

## 455 Stuart Rd.

| Address:          | 455 Stuart Road                |
|-------------------|--------------------------------|
| Site:             | 2.24 Acres                     |
| Zoning:           | Commercial                     |
| Year Built:       | 1992                           |
| Building Size:    | 28,000 SF                      |
| Class:            | A                              |
| NNN:              | \$3.00                         |
| Signage:          | Free Standing                  |
| Demographics:     | 1/3/5mi<br>4,787/36,040/83,851 |
| Traffic Counts:   | 9,000/day                      |
| Sprinkler System: | No                             |