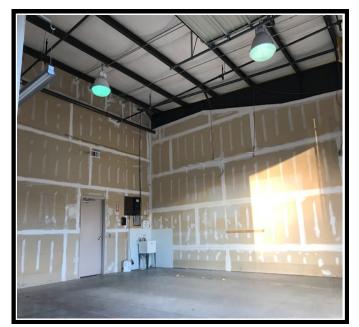

### 809 W. Orchard Dr. Suite #6-7

Bellingham, WA

\$12.00 sf + \$2.50 NNN

High ceilings and appealing glass store-front with natural light

Easily Accessible to I-5

1,500 sf office space + 1,500 sf of Warehouse space

#### PROPERTY FACT SHEET

| Ceiling Heights:  | 18-20 Ft.                              |
|-------------------|----------------------------------------|
| Roof Systems:     | Metal Roof                             |
| Zoning:           | Industrial (allows office/<br>medical) |
| Building:         | High quality concrete-tilt<br>building |
| Restrooms:        | ADA Compliant                          |
| Building Size:    | 12,000 SF                              |
| Parking:          | Front + Common &<br>Shared             |
| NNN Expenses:     | \$2.50                                 |
| Signage:          | Building Fascia                        |
| Power:            | 3 Phase                                |
| Sprinkler System: | Yes                                    |
| Elevator:         | No                                     |