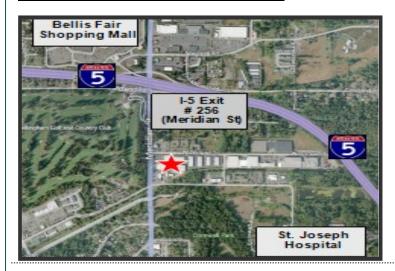

### 809 W. Orchard Dr. Suite #6-7

Bellingham, WA

\$12.00 sf + \$2.50 NNN

High ceilings and appealing glass store-front with natural light

Easily Accessible to I-5

1,500 sf office space + 1,500 sf of Warehouse space

# Squalicum Business Park For Lease

## 809 W. Orchard Dr. Suite #6-7