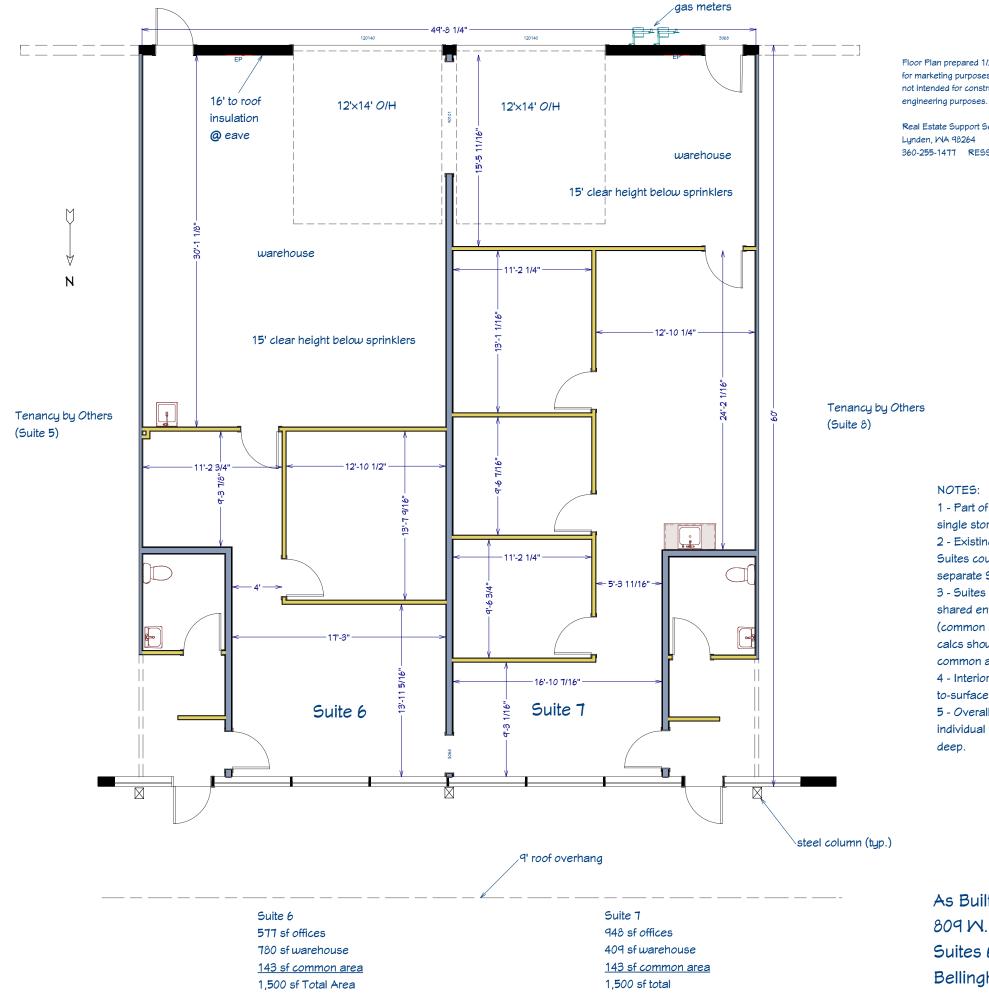

#### Contact

**Greg Martineau** 360-676-4866 Greg@saratogacom.com

Floor Plan prepared 1/24/2018 for Elford Company, Inc. for marketing purposes. Dimensions approximate; not intended for construction, architectural nor

Real Estate Support Services LLC 360-255-1477 RESSLLC@gmail.com

NOTES:

1 - Part of an 8 Suite 12,000 sf single story commercial building. 2 - Existing openings between

Suites could be closed off to create separate Suites.

3 - Suites 5 & 6 and 7 & 8 have shared entrances and restrooms (common areas). Common area

calcs shown are 1/2 of shared common area.

4 - Interior dimensions are surfaceto-surface.

5 - Overall dimensions for

individual Suites are 25' wide × 60'

As Built Floor Plan 809 W. Orchard Drive Suites 6 & 7 Bellingham, MA 98225