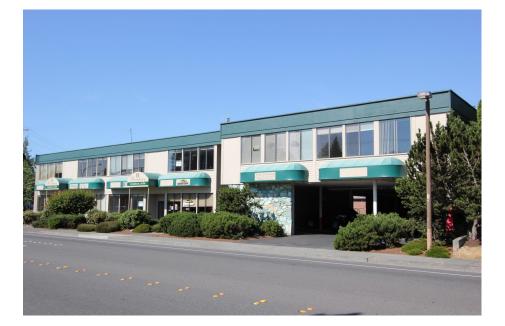

# Office Space For Lease

2209 Elm & 1609 Broadway

# Broadway Commercial Center Bellingham, WA

#### Location:

Located close to downtown Bellingham in the Fountain District. Broadway Commercial Center is less than 2 miles from I-5

### 489 - 4,000 sf

• \$9-\$12/sf/yr + NNN

. . .

- Close to Downtown
- Ample Parking
- ADA accessible
- Flexible floor plan
  configurations
- New Building Upgrades

Saratoga Commercial Real Estate • 228 E Champion Ste 102 • Bellingham, WA 98225 • www.saratogacom.com Information contained herein has been obtained from sources deemed reliable, but not guaranteed. Lessee to verify.