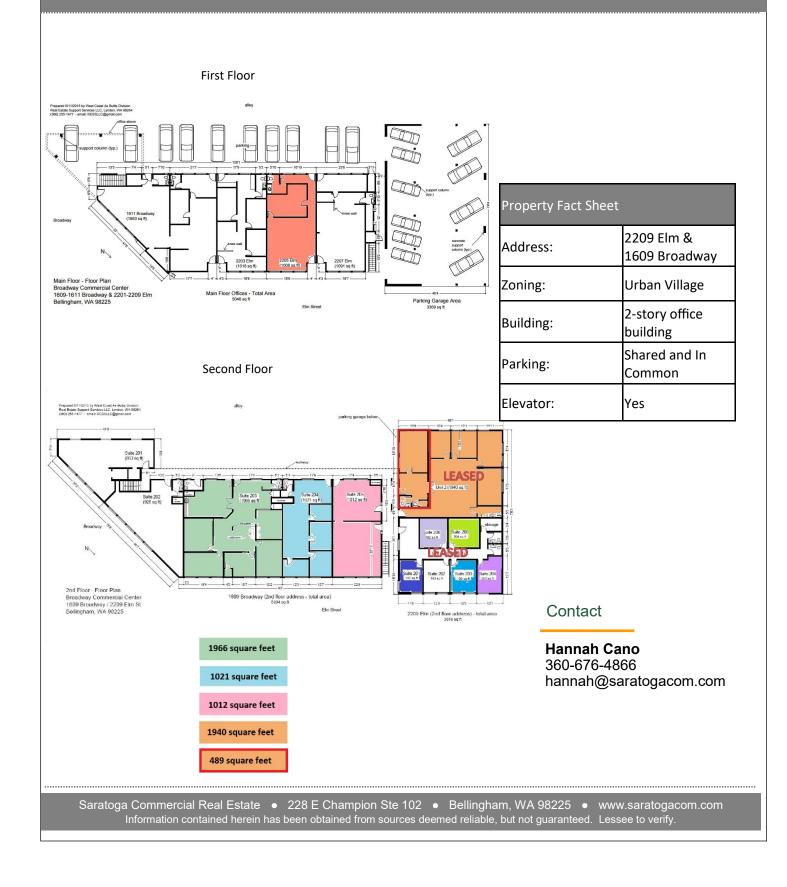

# Office Space For Lease

2209 Elm & 1609 Broadway

### 489 - 4,000 sf

• \$9-\$12/sf/yr + NNN

. . .

- Close to Downtown
- Ample Parking
- ADA accessible
- Flexible floor plan
  configurations
- New Building Upgrades

Saratoga Commercial Real Estate • 228 E Champion Ste 102 • Bellingham, WA 98225 • www.saratogacom.com Information contained herein has been obtained from sources deemed reliable, but not guaranteed. Lessee to verify.