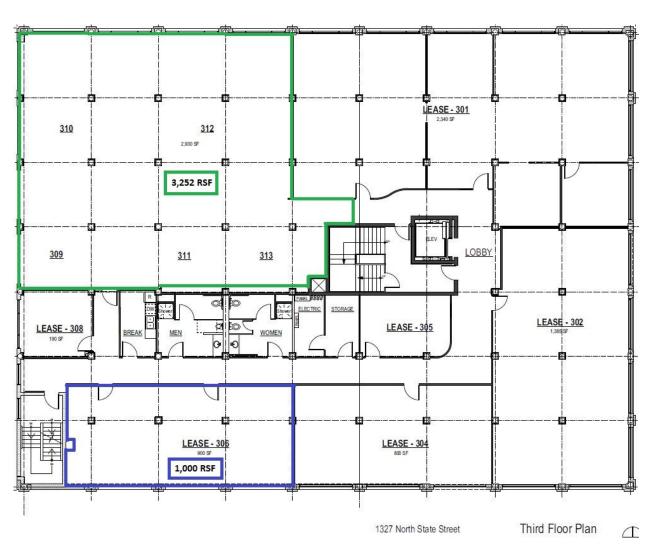

## **Puget Sound Energy Building**

THIRD FLOOR PLAN

### **Features**

- Full Service Gross Lease
- \$22/SF Office Space
  572 3,252 Square Feet
- \$27/SF Single Office Spaces
  210 283 Square Feet
- Newly renovated with attention to historic detail
- Bellingham Landmark Building