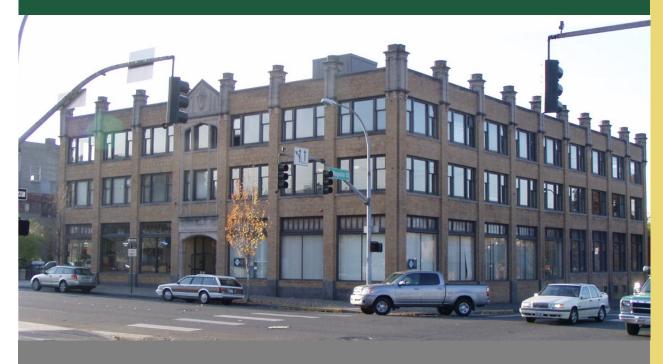

## **Puget Sound Energy Building**

1327 N. State Street, Bellingham

### **Puget Sound Energy Building**

#### PROPERTY FACT SHEET

Address: 1327 N. State Street Traffic Counts: 7,300 /day

Site: .5 Acres Sprinkler System: No

**Zoning:** Fringe- Commercial **Elevator**: Yes

Year Built: 1920 Parking: Available

Building Size: 30,000 Lease Type: Gross