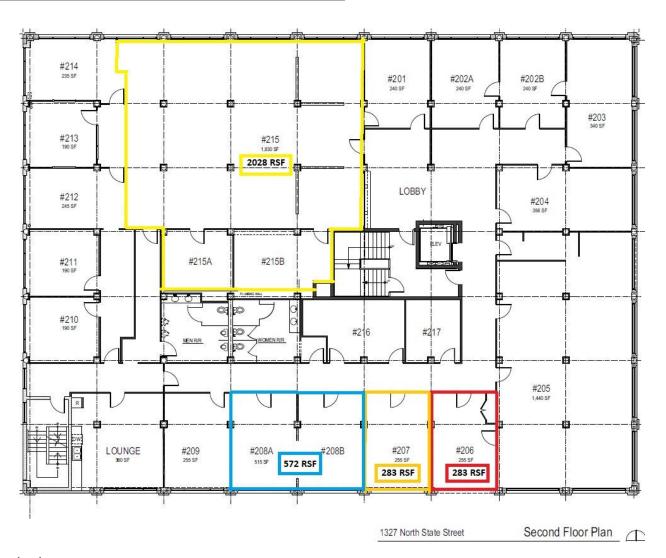

#### **SECOND FLOOR PLAN**

### **Features**

- Full Service Gross Lease
- \$22/SF Office Space
  572 3,252 Square Feet
- \$27/SF Single Office Spaces
  210 283 Square Feet
- Newly renovated with attention to historic detail
- Bellingham Landmark Building