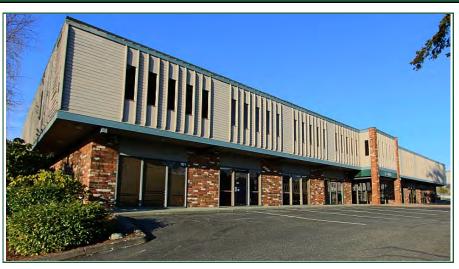

### **Bellingham Business Park**

4200—4204 Meridian Street Bellingham WA

305- 1270 SF Approx.

Available Immediately

**On-Site Parking** 

**Excellent Neighboring Tenants** 

Various Office Configurations

Location

#### PROPERTY FACT SHEET

Address: 4200—4204 Meridian Street

Site: 4.38 Acres

Zoning: Commercial Planned

Building: Brick, Framed, Wood

Year Built: 1978

Building Size: 72,000

NNN: Approximately 4.20/SF/YR

Signage: Free Standing & on Building

.....

Traffic Counts: 31,000 / Day

Sprinkler System: No