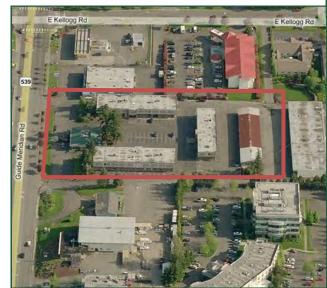

### **Bellingham Business Park**

4200—4204 Meridian Street Bellingham WA

305- 1270 SF Approx.

Available Immediately

**On-Site Parking** 

**Excellent Neighboring Tenants** 

Various Office Configurations

Location

#### PROPERTY FACT SHEET

Address: 4200—4204 Meridian Street

Site: 4.38 Acres

Zoning: Commercial Planned

Building: Brick, Framed, Wood

Year Built: 1978

Building Size: 72,000

NNN: Approximately 4.20/SF/YR