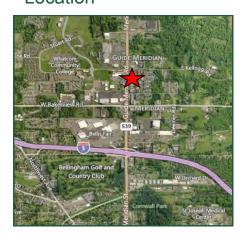

### **Bellingham Business Park**

4200—4204 Meridian Street Bellingham WA

305- 1270 SF Approx.

Available Immediately

**On-Site Parking** 

**Excellent Neighboring Tenants** 

Various Office Configurations

Location