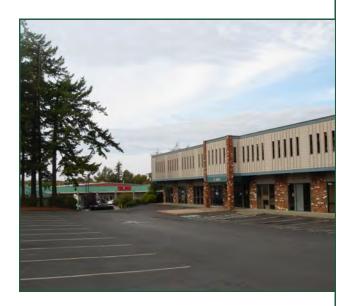

### **Bellingham Business Park**

4200—4204 Meridian Street Bellingham WA

305- 1270 SF Approx.

Available Immediately

**On-Site Parking** 

**Excellent Neighboring Tenants** 

Various Office Configurations

Location

#### PROPERTY FACT SHEET

Address: 4200—4204 Meridian Street

Site: 4.38 Acres

Zoning: Commercial Planned

Building: Brick, Framed, Wood

Year Built: 1978

Building Size: 72,000

NNN: Approximately 4.20/SF/YR