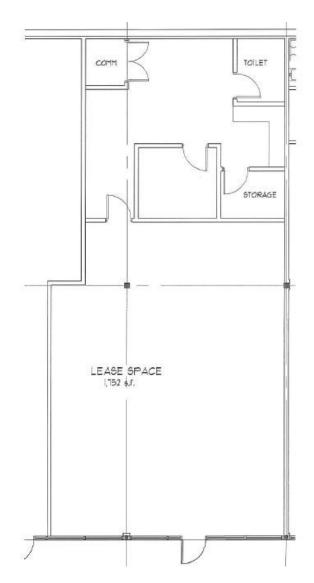

Suite 107: 1,752 SF

Suite 104: 4,200 SF

#### Pacific Meridian Plaza

Suite 104: 4,200 SF

**Suite 107: 1,752 SF** 

Contact

Hannah Cano 360-676-4866 Hannah@saratogacom.com