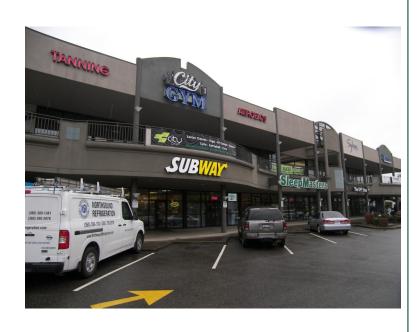

### **Pacific Meridian Plaza**

4152 Meridian Street Suites 104 & 107

\$12.00/sf + NNN

Neighboring Tenants: Subway, City Gym, Sylvan Learning Center, Express Employment

Prominent Retail Spaces Available

**Ample Parking** 