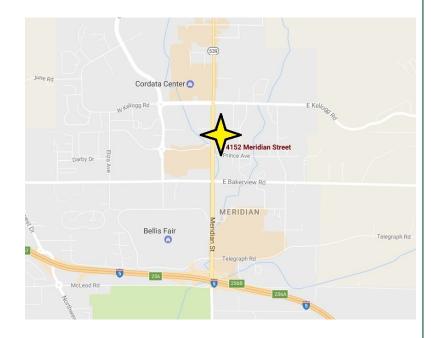

### **Pacific Meridian Plaza**

4152 Meridian Street Suites 104 & 107

\$12.00/sf + NNN

Neighboring Tenants: Subway, City Gym, Sylvan Learning Center, Express Employment

Prominent Retail Spaces Available

**Ample Parking** 

## Pacific Meridian Plaza

| 1 101 2101 1701 611221 |                  |  |
|------------------------|------------------|--|
| Address:               | 4152 Meridian St |  |
| Site:                  | 43,560 SF        |  |
| Zoning:                | Commercial       |  |
| Building:              | Retail           |  |
| Sprinklers:            | Yes              |  |
| Building Size:         |                  |  |
| Parking:               | Ample            |  |
| NNN:                   | \$4.00           |  |
| Signage:               | Building Signage |  |
| Communications:        | Cable            |  |
| Traffic Counts:        |                  |  |