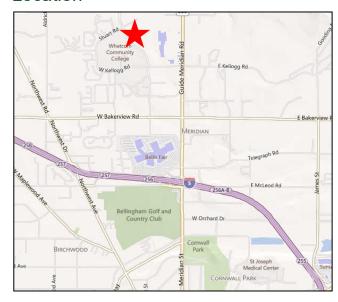

# Office Space For Lease

## **Cordata Business Park**

4370 Cordata Parkway, Suite C Bellingham, WA 98226

## **Features**

\$11 SF/YR + NNN

5100 SF

Available Now

**Onsite Parking** 

Easy Access to I-5



#### Location



#### Contact

Ken Reinschmidt 360-676-4866 ken@saratogacom.com



## For Lease

## **Cordata Business Park**

#### **PROPERTY FACT SHEET**

Address: 4370 Cordata Parkway

Site: 2.11 Acres

Zoning: Commercial

Building: Office

Year Built: 1996

Building Size: 28,182 SF

Class: A

Parking Onsite

NNN: \$3.50 SF/YR

Signage: Free Standing

Traffic Counts: 9,600 / Day

**Elevator:** Yes

#### Contact

Ken Reinschmidt 360-676-4866 ken@saratogacom.com