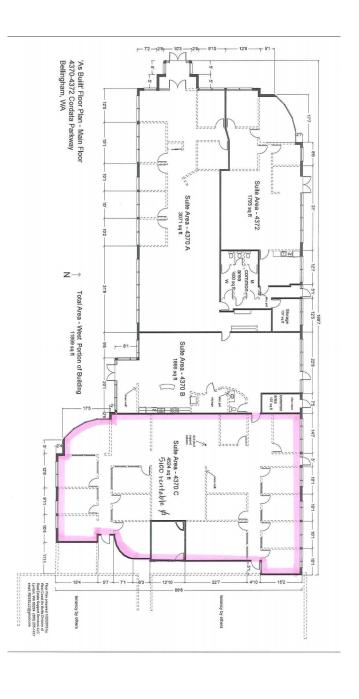

## **Features**

\$11 SF/YR + NNN

5100 SF

Available Now

**Onsite Parking** 

Easy Access to I-5

#### **PROPERTY FACT SHEET**

Address: 4370 Cordata Parkway

Site: 2.11 Acres

Zoning: Commercial

Building: Office

Year Built: 1996

Building Size: 28,182 SF

Class: A