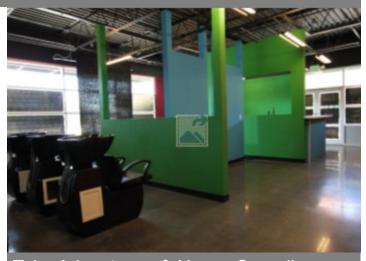

# Finished Salon Space At Birch Bay Square

Asking \$12 / sf / yr +NNN

### **Features**

Turnkey salon space with creative upgrades

1,500 sf

Anchor tenants include The Market &

**New NEXUS** Application Center

29,000 Cars per Day on I-5

**Exit 270** on I-5 just 3 miles South of US / Canadian Border