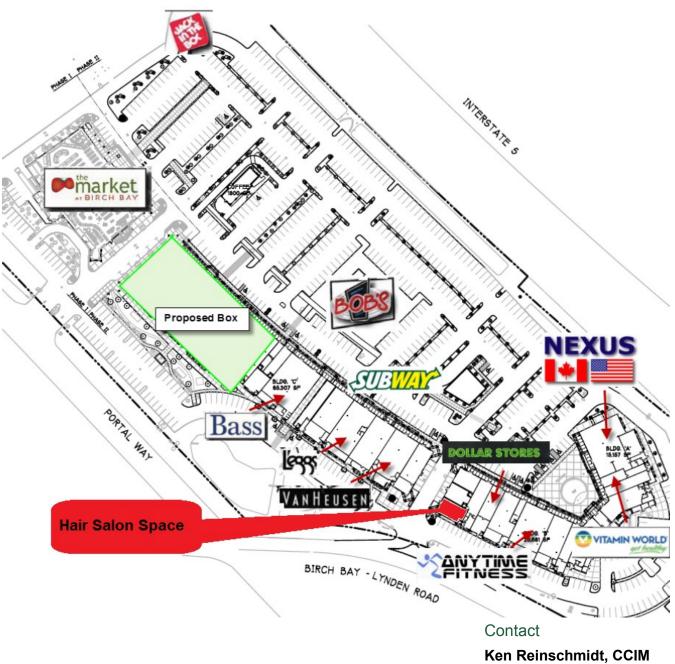

### **Site Plan**

360-676-4866

ken@saratogacom.com

Other Tenants include: Anytime Fitness, Vitamin World, Subway, Jack in the Box, Van Heusen, After 5 Fashion

Available for immediate occupancy

Take Advantage of Heavy Canadian Traffic Visiting the U.S.

Contact