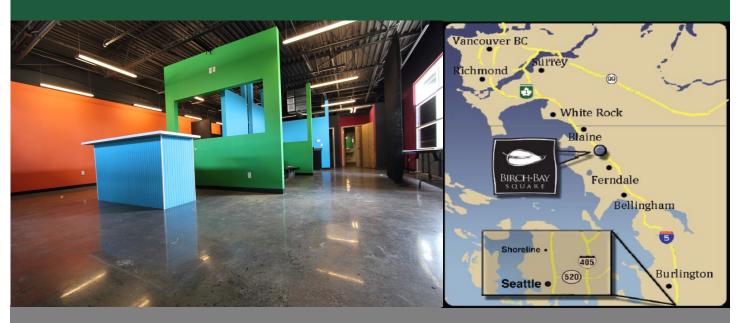

# Finished Salon Space At Birch Bay Square

Asking \$12 / sf / yr +NNN

### **Features**

Turnkey salon space with creative upgrades

1,500 sf

Anchor tenants include The Market &

**New NEXUS** Application Center

29,000 Cars per Day on I-5

**Exit 270** on I-5 just 3 miles South of US / Canadian Border