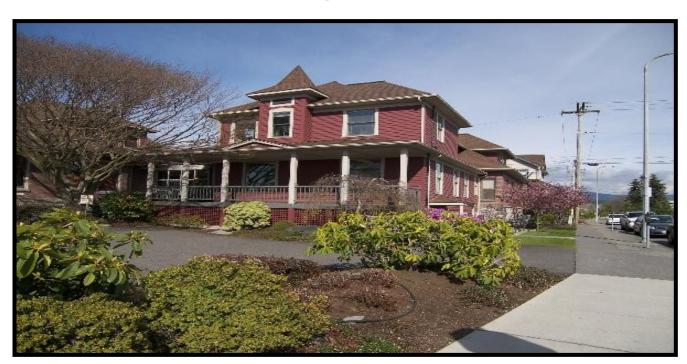

# 300 N Commercial St.

Bellingham, WA

## **Features**

| 9\$ per sf/yr + NNN           | Conveniently located near        |
|-------------------------------|----------------------------------|
|                               | Downtown, Courthouse & City Hall |
| 1,795 sf                      | Lots of Natural Light            |
| Commercial St. & Central Ave. | Shared On-Site Parking           |