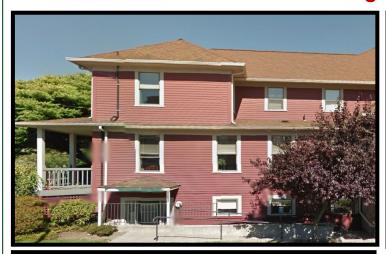

# **Interior & Exterior**

## 300 N Commercial St.

## Bellingham, WA

**Commercial Zoning** 

13,000/day Traffic Count

Monument Signage

Building Size: 13,290 SF