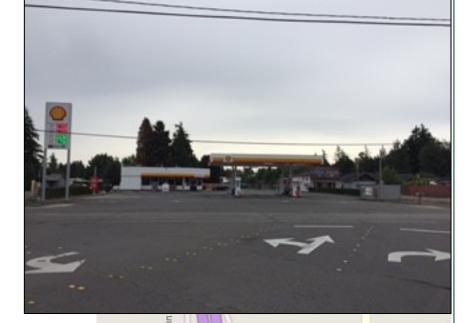

#### \$14/sf Modified Gross

1,122 SF

Available and 502 acceptable

Ample Parking

Easy Highway Access and Visibility

 $\mathbf{\bullet}$ 

Curb Shots

.