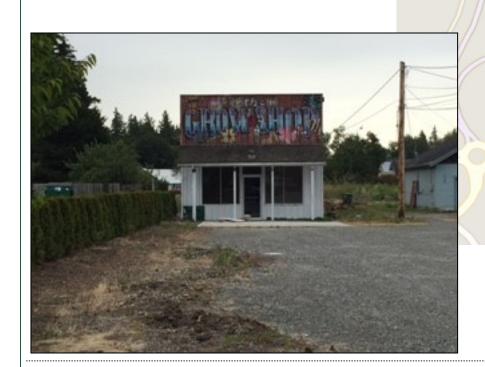

# Portal Way Retail

## 5982 Portal Way

Ferndale, WA



#### \$14/sf Modified Gross

1,122 SF

Available and 502 acceptable

Ample Parking

Easy Highway Access and Visibility



 $\mathbf{\bullet}$ 

Curb Shots

.

The Grow Shop

Ken Reinschmidt 360-676-4866 ken@saratogacom.com



# For Lease

## 5982 Portal Way

| PROPERTY FACT SHEET |                                         |     | 6   |    | 22 |     |   |
|---------------------|-----------------------------------------|-----|-----|----|----|-----|---|
|                     |                                         |     |     |    |    |     | X |
| Address:            | 5982 Portal Way                         |     | 18  |    |    |     | Ŧ |
| Site:               | 8000 sf                                 |     |     |    |    |     |   |
| Zoning:             | Commercial                              |     |     |    |    |     |   |
| Building:           | Wood Frame                              |     |