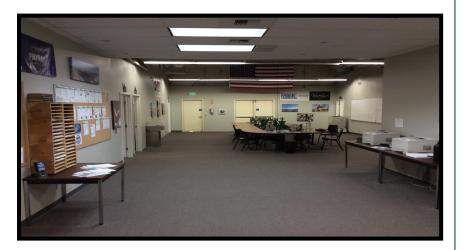

## 1414 Meador Ave, Suite 104

Bellingham, WA

\$0.55/sf/mo + NNN (thru 8/3119)

Longer term lease option available

Three Offices

Three Spacious Work Rooms

Reception Area, Conference Room, and Kitchenette