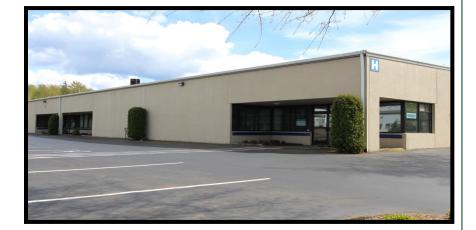

## Haskell Business Center FOR LEASE

## 1414 Meador Ave, Suite 104

Bellingham, WA

\$0.55/sf/mo + NNN (thru 8/3119)

Longer term lease option available

Three Offices

Three Spacious Work Rooms

Reception Area, Conference Room, and Kitchenette

#### **PROPERTY FACT SHEET**

| Address:       | 1414 Meador Ave, Suite 104 |
|----------------|----------------------------|
| Year Built:    | 1991                       |
| Zoning:        | Industrial                 |
| Building:      | Concrete Tilt              |
| Doors:         | (2) Grade Level Roll-up    |
| Building Size: | 16,000                     |
| Signage:       | Window                     |
| Parking:       | Free, Unreserved Basis     |
|                |                            |