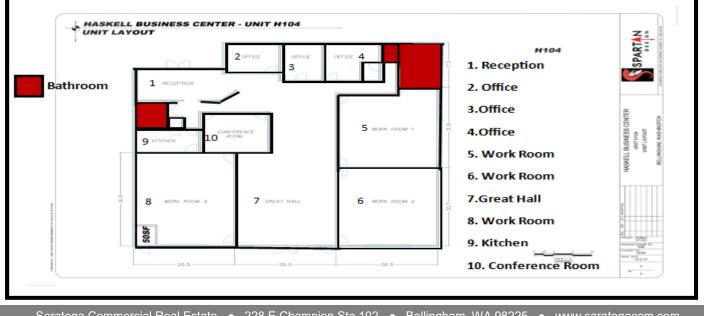

## Haskell Business Center FOR LEASE

## 1414 Meador Ave, Suite 104

Bellingham, WA

\$0.55/sf/mo + NNN (thru 8/3119)

Longer term lease option available

Three Offices

Three Spacious Work Rooms

Reception Area, Conference Room, and Kitchenette