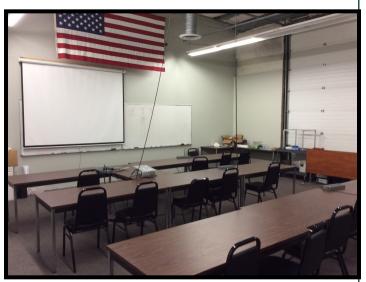

## 1414 Meador Ave, Suite 104

Bellingham, WA

\$0.55/sf/mo + NNN (thru 8/3119)

Longer term lease option available

Three Offices

Three Spacious Work Rooms

Reception Area, Conference Room, and Kitchenette