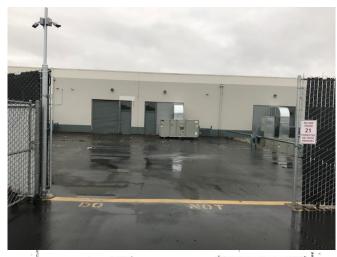

Fully fenced in yard

6,000

**Parking:** 4 per 1000 sf office 2 warehouse

**Doors:** 1 roll up door

Insulated Y/N: Yes

Ceiling Height: 16 ft

Electrical Service: Three Phase

Sprinkler System: Yes

Yard: Fully fenced