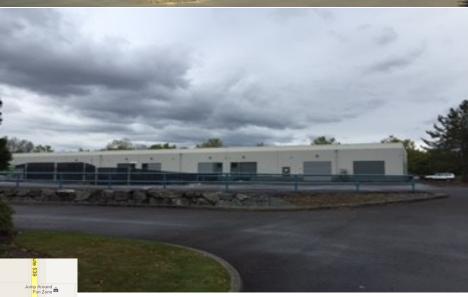

# For Lease

446 Horton Rd

446 Horton Road Bellingham, WA

Rental Rate \$0.65 - \$1.10 pSF

6,000 SF Warehouse/Office

Divisible to 2,000 SF

Availability: Immediate

Parking: 4 per 1000 sf

#### PROPERTY FACT SHEET

Address: 446 Horton Road, Bellingham

Site: Oversized Lot

**Zoning:** Light Industrial

Building: Concrete Tilt

Year Built: 1988

Warehouse/

Office:

6,000

**Parking:** 4 per 1000 sf office 2 warehouse

**Doors:** 1 roll up door

Insulated Y/N: Yes

Ceiling Height: 16 ft

Electrical Service: Three Phase

Sprinkler System: Yes

Yard: Fully fenced