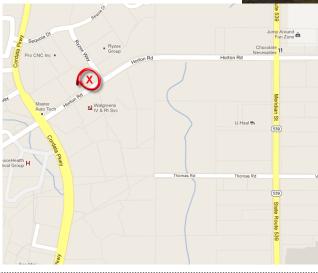

# For Lease

446 Horton Rd

446 Horton Road Bellingham, WA

Rental Rate \$0.65 - \$1.10 pSF

6,000 SF Warehouse/Office

Divisible to 2,000 SF

Availability: Immediate

Parking: 4 per 1000 sf

Fully fenced in yard



#### Location



### Suitable for 502 Use

#### Contact

#### Ken Reinschmidt

360-676-4866 Ken@saratogacom.com

#### **Luke Reardon**

360-676-4866

Luke@saratogacom.com



## For Lease

### 446 Horton Rd

#### PROPERTY FACT SHEET

Address: 446 Horton Road, Bellingham

Site: Oversized Lot

**Zoning:** Light Industrial

Building: Concrete Tilt

Year Built: 1988

Warehouse/

Office:

6,000

**Parking:** 4 per 1000 sf office 2 warehouse

**Doors:** 1 roll up door

Insulated Y/N: Yes

Ceiling Height: 16 ft

Electrical Service: Three Phase

Sprinkler System: Yes

Yard: Fully fenced

Contact

Ken Reinschmidt 360-676-4866 Ken@saratogacom.com

Luke Reardon 360-676-4866 Luke@saratogacom.com