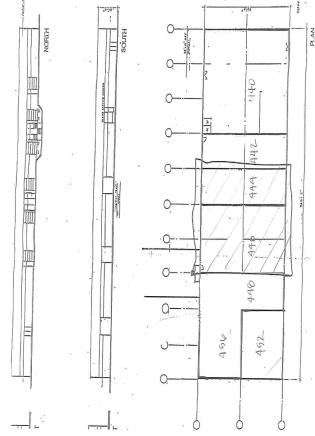

# For Lease

446 Horton Rd

446 Horton Road Bellingham, WA

Rental Rate \$0.65 - \$1.10 pSF

6,000 SF Warehouse/Office

Divisible to 2,000 SF

Availability: Immediate

Parking: 4 per 1000 sf

#### PROPERTY FACT SHEET

Address: 446 Horton Road, Bellingham

Site: Oversized Lot

**Zoning:** Light Industrial

Building: Concrete Tilt

Year Built: 1988

Warehouse/

Office:

6,000

**Parking:** 4 per 1000 sf office 2 warehouse

**Doors:** 1 roll up door

Insulated Y/N: Yes

Ceiling Height: 16 ft

Electrical Service: Three Phase

Sprinkler System: Yes

Yard: Fully fenced