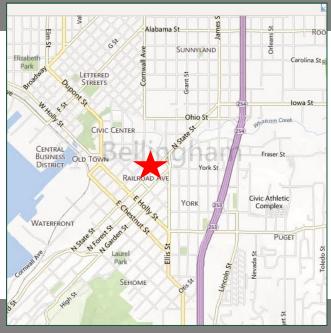

#### PROPERTY FACT SHEET

Address: 1327 N. State Street Traffic Counts: 7,300 /day

Site: .5 Acres Sprinkler System: No

**Zoning:** Fringe- Commercial **Elevator**: Yes

Year Built: 1920 Parking: Available

Building Size: 30,000 Lease Type: Gross