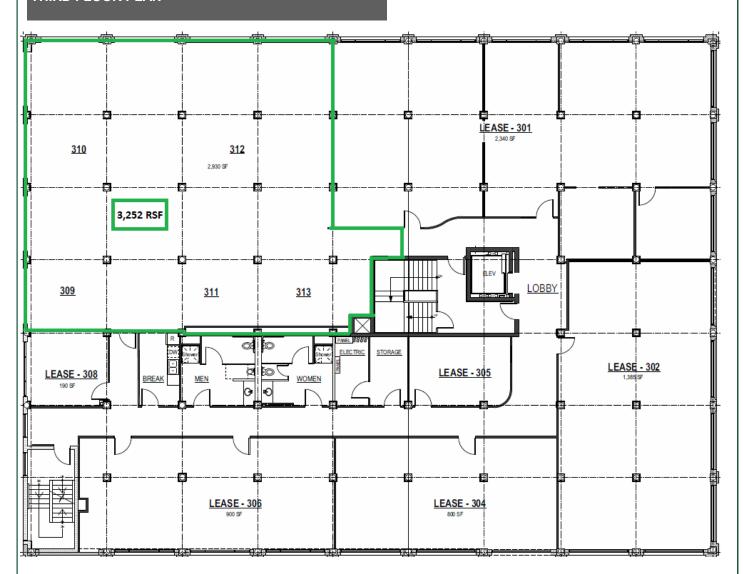

## **Puget Sound Energy Building**

1327 N. State Street, Bellingham



### **Features**

- Full Service Gross Lease
- \$18/SF Office Space
  1,100 3,252 Square Feet
- \$27/SF Single Office Spaces
  210 283 Square Feet
- Newly renovated with attention to historic detail
- Bellingham Landmark Building



### Contact

Hannah Cano 360-676-4866 hannah@saratogacom.com



# For Lease

### **Puget Sound Energy Building**

#### PROPERTY FACT SHEET

Address: 1327 N. State Street Traffic Counts: 7,300 /day

Site: .5 Acres Sprinkler System: No

**Zoning:** Fringe- Commercial **Elevator**: Yes

Year Built: 1920 Parking: Available

Building Size: 30,000 Lease Type: Gross





#### Contact

Hannah Cano 360-676-4866 hannah@saratogacom.com



# For Lease

## Puget Sound Energy Building

THIRD FLOOR PLAN



#### Contact

**Hannah Cano** 

360-676-4866

hannah@saratogacom.com