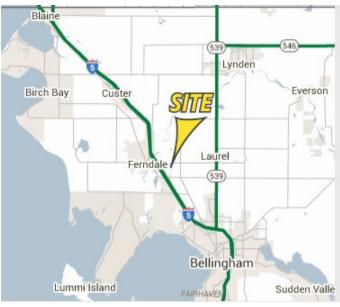

### Ferndale Market Center

LOCATION & DEMOGRAPHICS

|        | DEMOGRAPHICS             | MILE 1   | MILE 3   | MILE 5   |
|--------|--------------------------|----------|----------|----------|
|        | Population               | 2,139    | 19,589   | 34,066   |
|        | Average Household Income | \$61,663 | \$72,553 | \$74,261 |
| ontact | Daytime Population       | 3,866    | 13,976   | 28,245   |