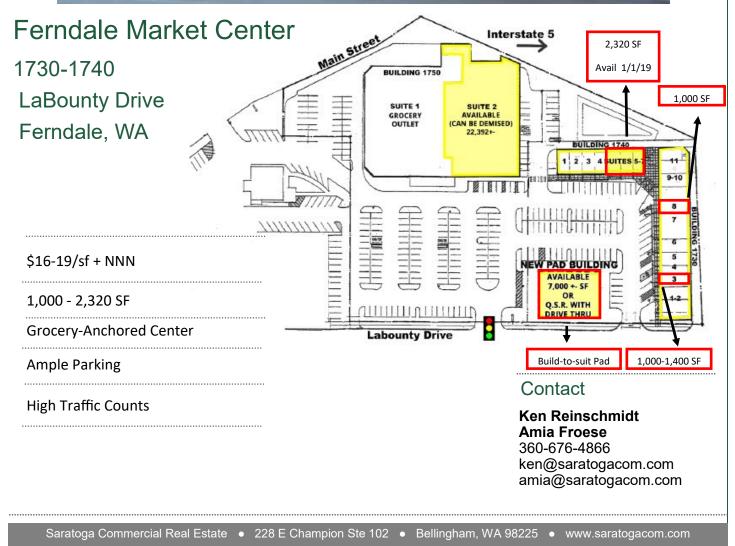

### Ferndale Market Center

#### **PROPERTY FACT SHEET**

| Address:          | 1730—1740 LaBounty Drive                             |  |  |
|-------------------|------------------------------------------------------|--|--|
| Zoning:           | Commercial                                           |  |  |
| Building:         | Retail / Office                                      |  |  |
| Building Size:    | 43,000 sf                                            |  |  |
| Class:            | A                                                    |  |  |
| Parking:          | Ample Parking in Curbed Lot                          |  |  |
| NNN:              | \$5.00/SF/YR                                         |  |  |
| Signage:          | Pylon & Elect Reader Board                           |  |  |
| Communications:   | Comcast                                              |  |  |
| Traffic Counts:   | High Traffic Counts;<br>Significant Commuter Traffic |  |  |
| Sprinkler System: | Yes                                                  |  |  |

#### Contact

Ken Reinschmidt Amia Froese 360-676-4866 ken@saratogacom.com amia@saratogacom.com

> Saratoga Commercial Real Estate • 228 E Champion Ste 102 • Bellingham, WA 98225 • www.saratogacom.com Information contained herein has been obtained from sources deemed reliable, but not guaranteed. Buyer to verify.