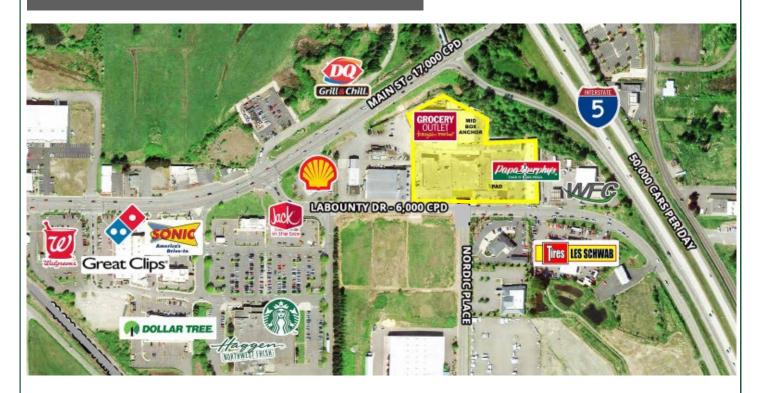

## For Lease

### Ferndale Market Center

LOCATION & DEMOGRAPHICS

|        | DEMOGRAPHICS             | MILE 1   | MILE 3   | MILE 5   |
|--------|--------------------------|----------|----------|----------|
|        | Population               | 2,139    | 19,589   | 34,066   |
|        | Average Household Income | \$61,663 | \$72,553 | \$74,261 |
| ontact | Daytime Population       | 3,866    | 13,976   | 28,245   |