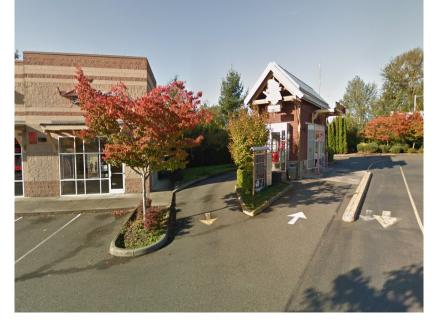

## 1317 Bakerview

Bellingham, WA Drive up Kiosk

\$ 3400 month + NNN

450 SF plus drive up entrance/exit

Fred Meyer anchored Center

Near I-5 ramp

Other Tenants include: Subway, Asian Fusion, Verizon Wireless, and Total Vape.