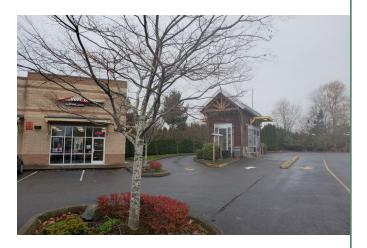

## 1317 Bakerview

Bellingham, WA Drive up Kiosk

\$ 3400 month + NNN

450 SF plus drive up entrance/exit

Fred Meyer anchored Center

Near I-5 ramp

Other Tenants include: Subway, Asian Fusion, Verizon Wireless, and Total Vape.