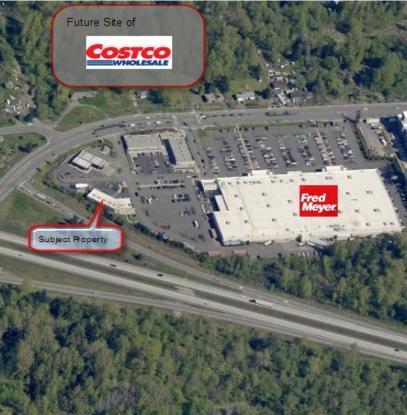

## 1317 Bakerview

Bellingham, WA Drive up Kiosk

\$ 3400 month + NNN

450 SF plus drive up entrance/exit

Fred Meyer anchored Center

Near I-5 ramp

Other Tenants include: Subway, Asian Fusion, Verizon Wireless, and Total Vape.