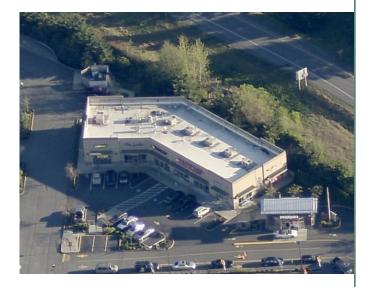

## 1317 Bakerview

Bellingham, WA Drive up Kiosk

\$ 3400 month + NNN

450 SF plus drive up entrance/exit

Fred Meyer anchored Center

Near I-5 ramp

Other Tenants include: Subway, Asian Fusion, Verizon Wireless, and Total Vape.

#### PROPERTY FACT SHEET

| Address:          | 1317 W. Bakerview Rd |  |
|-------------------|----------------------|--|
| Site:             | 7,503 SF             |  |
| Zoning:           | Commercial           |  |
| Available SF:     | 450 SF + Driveway    |  |
| Building Size:    | 7,503 SF             |  |
| Parking:          | Ample                |  |
| Signage:          | Mounted              |  |
| Traffic Counts:   | 18,600 /day          |  |
| Sprinkler System: | Yes                  |  |