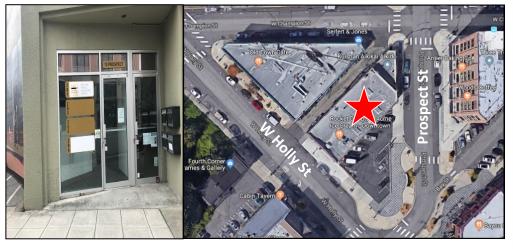

### 5,472 Square Feet

13 Prospect Street Suite 200

Bellingham, WA

**Class B Office space** 

\$15 per SF + NNN

**Great Location** 

8 parking spaces + on street

2nd floor space

#### PROPERTY FACT SHEET

| Address:            | 13 Prospect St, Suite 200, Bel-<br>lingham, WA |  |  |
|---------------------|------------------------------------------------|--|--|
| Category:           | Class B Office.                                |  |  |
| Parking Stalls:     | 8                                              |  |  |
| Restrooms:          | 3                                              |  |  |
| NNN's:              | TBD                                            |  |  |
| Telecommunications: | Highspeed internet/data/phones.                |  |  |
| HVAC:               | Yes, rooftop units.                            |  |  |
| Asphalt:            | Excellent condition.                           |  |  |
| Signage:            | Exterior reader-board.                         |  |  |