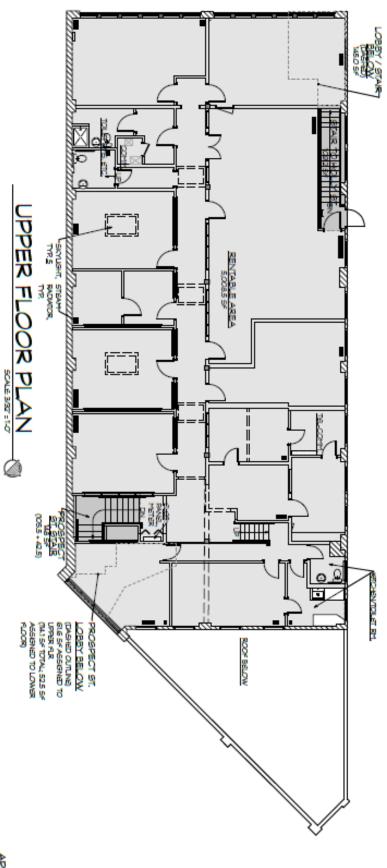

| TOTAL AREA: | PORTION OF LOBBY: | PROSPECT ST. ENT STAR | RENTABLE AREA: | GROUND FLOOR SPACE |
|-------------|-------------------|-----------------------|----------------|--------------------|
| 4,495.0 SF  |                   | 2355 SF               | 4,259.5 SF     |                    |

STUDIO SPACE

TOTAL RENTABLE AREA:

1,350.7 SF

HOLLY ST. ENTRY & STAIR PROSPECT ST. STAIR & PORTION OF LOBBY:

RENTABLE AREA:

5,008.5 SF

209.6 SF 254.2 SF UPPER FLOOR SPACE

TOTAL AREA:

5,472.3 SF

100 Pine Street Bellingham, WA 98225 cum@cum@cum@cum@cum@cum@cum@cum@cum@cum (1969)714-1008