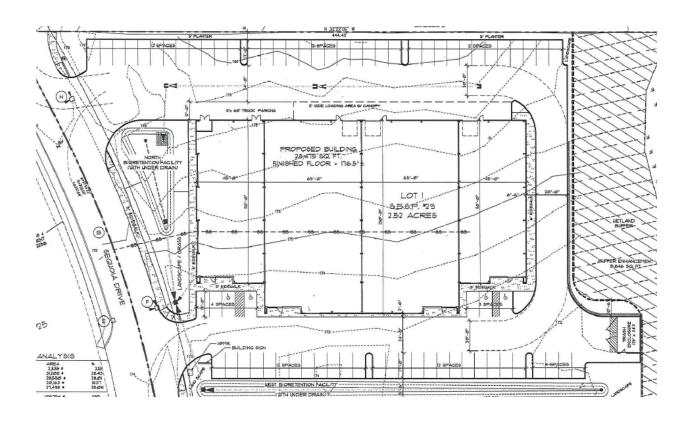

## **Features**

\$588,000.00

2.52 Acres Light Industrial Land

Zoned Light Industrial

Site Plans & Building Plans complete

In permit process for 21,500 sf

#### PROPERTY FACT SHEET

**Site:** 2.52 Acres = 109.771 SF

**Zoning:** Light Industrial

Topography: Level

Utilities: Adjacent

**Entitlement:** Site engineering complete, approved by Cordata Design Review Committee

Future Con- Construction drawings for 21,600 sf industrial building completed by Grin-

**struction:** stad and Wagner, Architects.