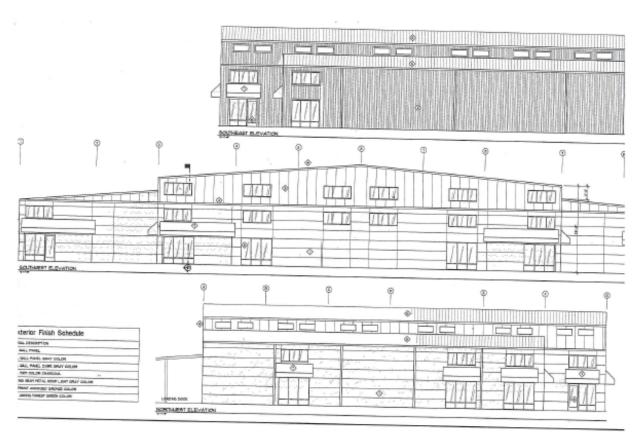

#### PROPERTY FACT SHEET

**Site:** 2.52 Acres = 109.771 SF

**Zoning:** Light Industrial

Topography: Level

Utilities: Adjacent

**Entitlement:** Site engineering complete, approved by Cordata Design Review Committee

Future Con- Construction drawings for 21,600 sf industrial building completed by Grin-

**struction:** stad and Wagner, Architects.