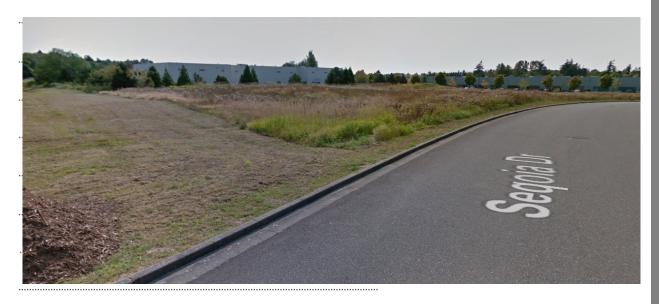

#### PROPERTY FACT SHEET

**Site:** 2.52 Acres = 109.771 SF

**Zoning:** Light Industrial

Topography: Level

Utilities: Adjacent

**Entitlement:** Site engineering complete, approved by Cordata Design Review Committee