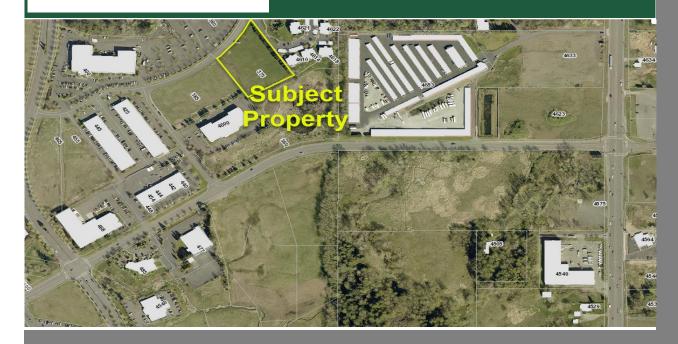

# **Commercial Land**

375 Sequoia Dr. Bellingham, WA

## **Commercial Land**

375 Sequoia Dr, Bellingham, WA

#### PROPERTY FACT SHEET

**Site:** 2.52 Acres = 109.771 SF

**Zoning:** Light Industrial

Topography: Level

Utilities: Adjacent

**Entitlement:** Site engineering complete, approved by Cordata Design Review Committee