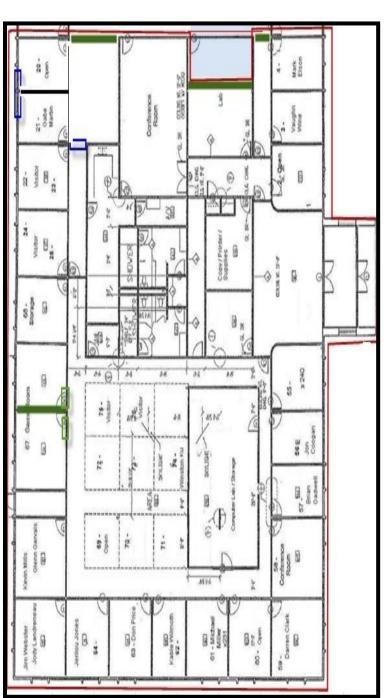

### 455 Stuart Rd.

Bellingham, WA

\$11- \$15 per SF + NNN

4,100 — 10,500 Rentable SF

**On-Site Parking** 

Available Soon

## 455 Stuart Rd.

| Address:          | 455 Stuart Road                |
|-------------------|--------------------------------|
| Site:             | 2.24 Acres                     |
| Zoning:           | Commercial                     |
| Year Built:       | 1992                           |
| Building Size:    | 28,000 SF                      |
| Class:            | A                              |
| NNN:              | \$1.82 Approx.                 |
| Signage:          | Free Standing                  |
| Demographics:     | 1/3/5mi<br>4,787/36,040/83,851 |
| Traffic Counts:   | 9,000/day                      |
| Sprinkler System: | No                             |