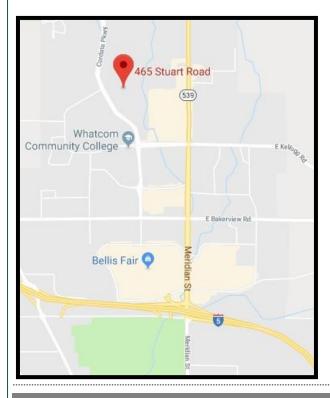

### 455 Stuart Rd.

Bellingham, WA

\$11- \$15 per SF + NNN

4,100 — 10,500 Rentable SF

**On-Site Parking** 

Available Soon

## 455 Stuart Rd.

| Address:          | 455 Stuart Road                |
|-------------------|--------------------------------|
| Site:             | 2.24 Acres                     |
| Zoning:           | Commercial                     |
| Year Built:       | 1992                           |
| Building Size:    | 28,000 SF                      |
| Class:            | A                              |
| NNN:              | \$1.82 Approx.                 |
| Signage:          | Free Standing                  |
| Demographics:     | 1/3/5mi<br>4,787/36,040/83,851 |
| Traffic Counts:   | 9,000/day                      |
| Sprinkler System: | No                             |