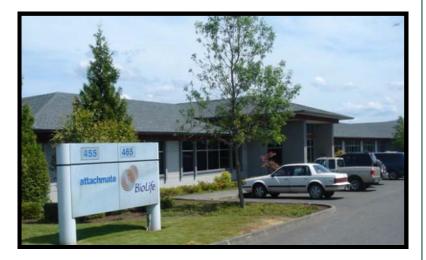

### 455 Stuart Rd.

Bellingham, WA

\$11- \$15 per SF + NNN

4,100 — 10,500 Rentable SF

**On-Site Parking** 

Available Soon

## 455 Stuart Rd.

| Address:          | 455 Stuart Road                |
|-------------------|--------------------------------|
| Site:             | 2.24 Acres                     |
| Zoning:           | Commercial                     |
| Year Built:       | 1992                           |
| Building Size:    | 28,000 SF                      |
| Class:            | A                              |
| NNN:              | \$1.82 Approx.                 |
| Signage:          | Free Standing                  |
| Demographics:     | 1/3/5mi<br>4,787/36,040/83,851 |
| Traffic Counts:   | 9,000/day                      |
| Sprinkler System: | No                             |