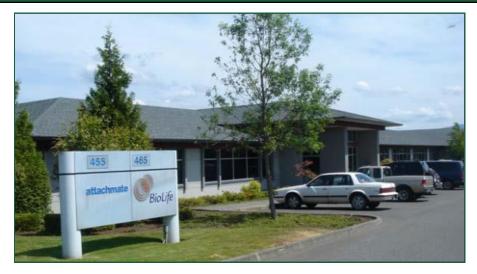

### Cordata Business Park

465 Stuart Road Bellingham, WA 98226

\$11- \$15 per SF + NNN

4,000-12,600 Rentable SF

**On-Site Parking** 

Available Now

### Cordata Business Park

| PROPERTIFACTORET  |                             |
|-------------------|-----------------------------|
| Address:          | 465 E. Stuart Road          |
| Site:             | 2.24 Acres                  |
| Zoning:           | Commercial                  |
| Year Built:       | 1992                        |
|                   | 28,000 SF                   |
| Class:            | Α                           |
| NNN:              | \$3.00                      |
| Signage:          | Free Standing               |
| Demographics:     | 1/3/5mi 4,787/36,040/83,851 |
| Traffic Counts:   | 9,000/day                   |
| Sprinkler System: | Yes                         |