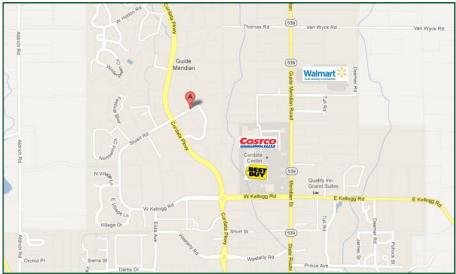

### Cordata Business Park

465 Stuart Road Bellingham, WA 98226

\$11- \$15 per SF + NNN

4,000-12,600 Rentable SF

**On-Site Parking** 

Available Now

### Cordata Business Park

| PROPERTIFACTORET  |                             |
|-------------------|-----------------------------|
| Address:          | 465 E. Stuart Road          |
| Site:             | 2.24 Acres                  |
| Zoning:           | Commercial                  |
| Year Built:       | 1992                        |
|                   | 28,000 SF                   |
| Class:            | Α                           |
| NNN:              | \$3.00                      |
| Signage:          | Free Standing               |
| Demographics:     | 1/3/5mi 4,787/36,040/83,851 |
| Traffic Counts:   | 9,000/day                   |
| Sprinkler System: | Yes                         |