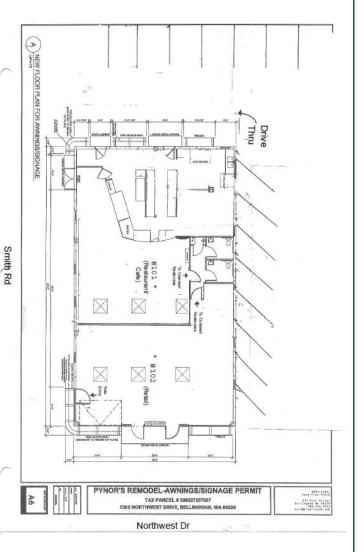

#### **PROPERTY FACT SHEET**

Address: 5305 Northwest Drive

Site: 0.29 acres

**Zoning:** Rural Residential (RR-2A\*)

**Year Built:** 1922, Remodeled in 2009

Building Size: 3,840 SF

**Demographics:** See Attached

**Parking:** 14 designated spaces

NNN: Estimated \$2/sf for 2016

Signage: Building

**Traffic Counts:** 6,511 per day (2014 count)

Sprinkler System: No

Access: Northwest Dr and W. Smith Rd