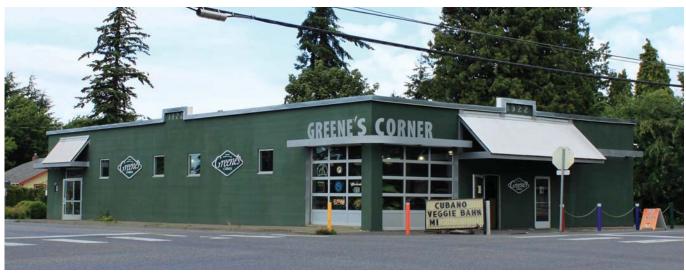

# Greene's Corner Building FOR LEASE

## **5305 Northwest Drive**

Bellingham, WA 98226

\$10-12/sf + NNN

1,700 SF -3,840 SF

Restaurant and/or Retail

14 Parking Spaces

2 ADA (common) Restrooms

Adjacent to NW Soccer Fields and