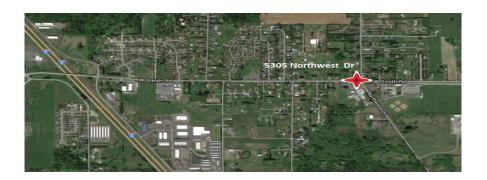

## **5305 Northwest Drive**

Bellingham, WA 98226

\$10-12/sf + NNN

1,700 SF -3,840 SF

Restaurant and/or Retail

14 Parking Spaces

2 ADA (common) Restrooms

Adjacent to NW Soccer Fields and

### 5305 Northwest Drive

#### **PROPERTY FACT SHEET**

Address: 5305 Northwest Drive

Site: 0.29 acres

**Zoning:** Rural Residential (RR-2A\*)

**Year Built:** 1922, Remodeled in 2009

Building Size: 3,840 SF

**Demographics:** See Attached