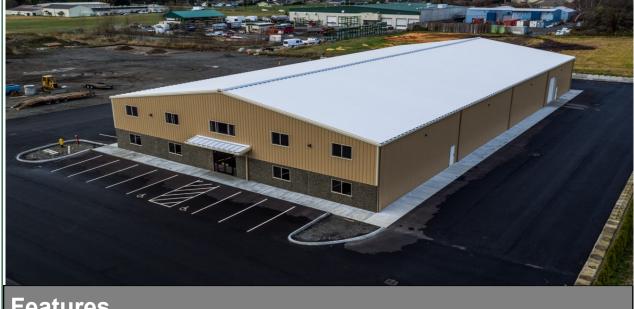

## **Pacific Industrial Park New Construction**

## **Features**

| 20,000 Square Foot Warehouse             | \$0.60 per SF NNNN                  |
|------------------------------------------|-------------------------------------|
| High Quality New Building                | Phase 3 Power                       |
| Steel Frame with Metal Skin              | Engineered for Mezzanine Office     |
| Excellent Access for Trucks/Distribution | Loading Docks and Grade Level Doors |
| Insulated, Heated, & Sprinkled           | Accessible via I-5 & Slater Road    |

### 1360 Commerce Place Ferndale, WA

| PROPERTY FACT SHEET  |                            |
|----------------------|----------------------------|
| Power:               | Phase 3                    |
| Zoning:              | Light Industrial           |
| Building SF:         | 20,000 sf                  |
| Condition:           | Shell                      |
| Loading Docks:       | Three                      |
| Grade Level:         | One (or more if needed)    |
| Year Built:          | 2016 New Construction      |
| Absolute Net (NNNN): | \$0.10 per SF (per month)  |
| Water/Sewer:         | Connected to City services |
| Ceiling Heights:     | 16' to 22'                 |
| Sprinklers:          | Yes                        |
| Access:              | Close to I-5               |
| Insulated:           | Yes                        |
| Heated Warehouse:    | Yes                        |