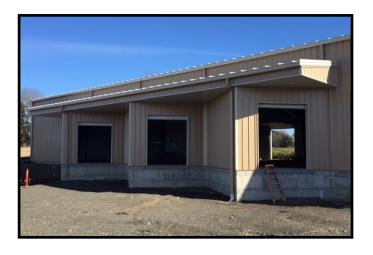

## **Features**

| 20,000 Square Foot Warehouse             | \$0.60 per SF NNNN                  |
|------------------------------------------|-------------------------------------|
| High Quality New Building                | Phase 3 Power                       |
| Steel Frame with Metal Skin              | Engineered for Mezzanine Office     |
| Excellent Access for Trucks/Distribution | Loading Docks and Grade Level Doors |
| Insulated, Heated, & Sprinkled           | Accessible via I-5 & Slater Road    |

### 1360 Commerce Place Ferndale, WA

| PROPERTY FACT SHEET  |                            |
|----------------------|----------------------------|
| Power:               | Phase 3                    |
| Zoning:              | Light Industrial           |
| Building SF:         | 20,000 sf                  |
| Condition:           | Shell                      |
| Loading Docks:       | Three                      |
| Grade Level:         | One (or more if needed)    |
| Year Built:          | 2016 New Construction      |
| Absolute Net (NNNN): | \$0.10 per SF (per month)  |
| Water/Sewer:         | Connected to City services |
| Ceiling Heights:     | 16' to 22'                 |
| Sprinklers:          | Yes                        |
| Access:              | Close to I-5               |
| Insulated:           | Yes                        |
| Heated Warehouse:    | Yes                        |