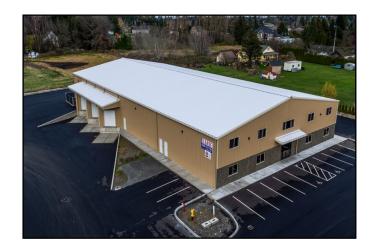

## **Pacific Industrial Park New Construction**

## **Features**

| 20,000 Square Foot Warehouse             | \$0.60 per SF NNNN                  |
|------------------------------------------|-------------------------------------|
| High Quality New Building                | Phase 3 Power                       |
| Steel Frame with Metal Skin              | Engineered for Mezzanine Office     |
| Excellent Access for Trucks/Distribution | Loading Docks and Grade Level Doors |
| Insulated, Heated, & Sprinkled           | Accessible via I-5 & Slater Road    |

### 1360 Commerce Place Ferndale, WA

| PROPERTY FACT SHEET  |                            |
|----------------------|----------------------------|
| Power:               | Phase 3                    |
| Zoning:              | Light Industrial           |
| Building SF:         | 20,000 sf                  |
| Condition:           | Shell                      |
| Loading Docks:       | Three                      |
| Grade Level:         | One (or more if needed)    |
| Year Built:          | 2016 New Construction      |
| Absolute Net (NNNN): | \$0.10 per SF (per month)  |
| Water/Sewer:         | Connected to City services |
| Ceiling Heights:     | 16' to 22'                 |
| Sprinklers:          | Yes                        |
| Access:              | Close to I-5               |
| Insulated:           | Yes                        |
| Heated Warehouse:    | Yes                        |