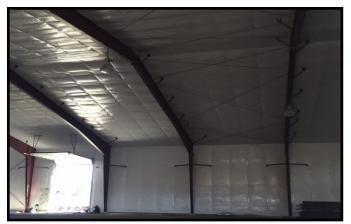

## **Features**

| 20,000 Square Foot Warehouse             | \$0.60 per SF NNNN                  |
|------------------------------------------|-------------------------------------|
| High Quality New Building                | Phase 3 Power                       |
| Steel Frame with Metal Skin              | Engineered for Mezzanine Office     |
| Excellent Access for Trucks/Distribution | Loading Docks and Grade Level Doors |
| Insulated, Heated, & Sprinkled           | Accessible via I-5 & Slater Road    |

### 1360 Commerce Place Ferndale, WA

| PROPERTY FACT SHEET  |                            |
|----------------------|----------------------------|
| Power:               | Phase 3                    |
| Zoning:              | Light Industrial           |
| Building SF:         | 20,000 sf                  |
| Condition:           | Shell                      |
| Loading Docks:       | Three                      |
| Grade Level:         | One (or more if needed)    |
| Year Built:          | 2016 New Construction      |
| Absolute Net (NNNN): | \$0.10 per SF (per month)  |
| Water/Sewer:         | Connected to City services |
| Ceiling Heights:     | 16' to 22'                 |
| Sprinklers:          | Yes                        |
| Access:              | Close to I-5               |
| Insulated:           | Yes                        |
| Heated Warehouse:    | Yes                        |