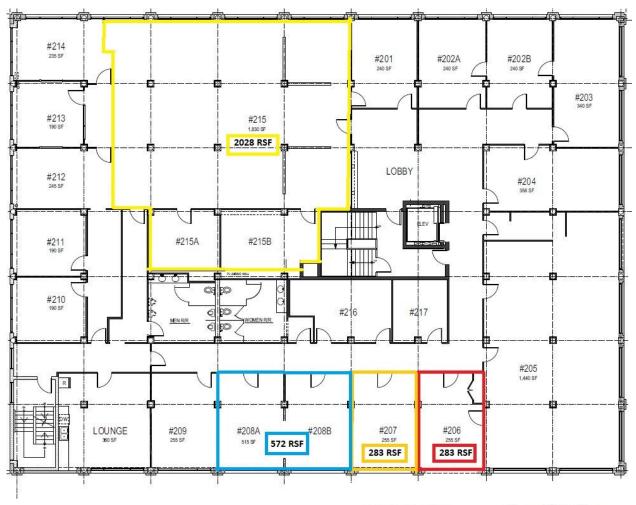

ess:       | 1327 N. State Street | Traffic Counts:   | 7,300 /day |
|----------------|----------------------|-------------------|------------|
| Site:          | .5 Acres             | Sprinkler System: | No         |
| Zoning:        | Fringe- Commercial   | Elevator:         | Yes        |
| Year Built:    | 1920                 | Parking:          | Available  |
| Building Size: | 30,000               | Lease Type:       | Gross      |



#### Contact

Hannah Cano 360-676-4866 hannah@saratogacom.com

> Saratoga Commercial Real Estate • 228 E Champion Ste 102 • Bellingham, WA 98225 • www.saratogacom.com Information contained herein has been obtained from sources deemed reliable, but not guaranteed. Buyer to verify.



# For Lease

## Puget Sound Energy Building

#### SECOND FLOOR PLAN



1327 North State Street

Second Floor Plan

T

#### Contact

Hannah Cano 360-676-4866 hannah@saratogacom.com

> Saratoga Commercial Real Estate • 228 E Champion Ste 102 • Bellingham, WA 98225 • www.saratogacom.com Information contained herein has been obtained from sources deemed reliable, but not guaranteed. Buyer to verify.



# For Lease

## Puget Sound Energy Building

THIRD FLOOR PLAN



Hannah Cano 360-676-4866 hannah@saratogacom.com

> Saratoga Commercial Real Estate • 228 E Champion Ste 102 • Bellingham, WA 98225 • www.saratogacom.com Information contained herein has been obtained from sources deemed reliable, but not guaranteed. Buyer to verify.