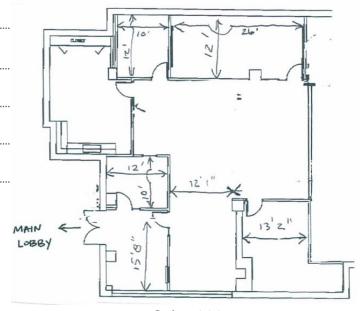

# For Lease

# Cornwall Professional Building

1616 Cornwall Avenue Bellingham, WA

\$13- \$14 /SF NNN

**Suite 100**- 3,200 SF divide to 2,900 SF **Suite 111**- 4,584 SF

- Spacious first floor suits
- Secured reception areas







Suite 100

Suite 111

### Contact

Amia Froese 360-676-4866 amia@saratogacom.com

Ken Reinschmidt, CCIM 360-676-4866 ken@saratogacom.com

### Location





# For Lease

### Cornwall Professional Building

#### PROPERTY FACT SHEET

Address: 1616 Cornwall Ave Ste. 111

**Zoning:** Commercial

Building: 2-story office building

Year Built: 1929, Renovated in 1991

Building Size: 64,958 SF

Class: A

**Parking:** Downtown and onsite

Signage: Free-standing

**Traffic Counts:** 9,200/ Day

Sprinkler System: No

Elevator: Yes



Suite 100



### Suite 111

#### Contact

Amia Froese 360-676-4866 amia@saratogacom.com Ken Reinschmidt, CCIM 360-676-4866 ken@saratogacom.com