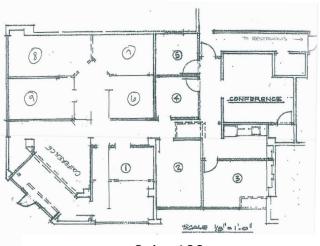

# For Lease

# Cornwall Professional Building

1616 Cornwall Avenue Bellingham, WA

\$13- \$14 /SF NNN

**Suite 100**- 3,200 SF divide to 2,900 SF **Suite 111**- 4,584 SF

- Spacious first floor suits
- Secured reception areas







Suite 100

Suite 111

### Contact

Amia Froese 360-676-4866 amia@saratogacom.com

Ken Reinschmidt, CCIM 360-676-4866 ken@saratogacom.com

### Location





# For Lease

### Cornwall Professional Building

#### PROPERTY FACT SHEET

Address: 1616 Cornwall Ave Ste. 111

**Zoning:** Commercial

Building: 2-story office building

Year Built: 1929, Renovated in 1991

Building Size: 64,958 SF

Class: A

**Parking:** Downtown and onsite

Signage: Free-standing

**Traffic Counts:** 9,200/ Day

Sprinkler System: No

Elevator: Yes



Suite 100



### Suite 111

#### Contact

Amia Froese 360-676-4866 amia@saratogacom.com Ken Reinschmidt, CCIM 360-676-4866 ken@saratogacom.com