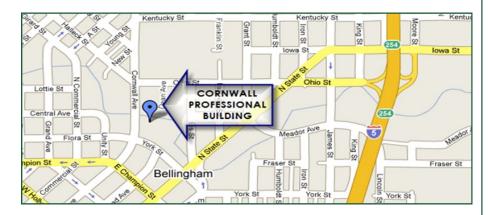

# For Lease

# Cornwall Professional Building

1616 Cornwall Avenue Bellingham, WA

\$13- \$14 /SF NNN

**Suite 100**- 3,200 SF divide to 2,900 SF **Suite 111**- 4,584 SF

- Spacious first floor suits
- Secured reception areas







Suite 100

Suite 111

### Contact

Amia Froese 360-676-4866 amia@saratogacom.com

Ken Reinschmidt, CCIM 360-676-4866 ken@saratogacom.com

### Location





# For Lease

### Cornwall Professional Building

#### PROPERTY FACT SHEET

Address: 1616 Cornwall Ave Ste. 111

**Zoning:** Commercial

Building: 2-story office building

Year Built: 1929, Renovated in 1991

Building Size: 64,958 SF

Class: A

**Parking:** Downtown and onsite

Signage: Free-standing

**Traffic Counts:** 9,200/ Day

Sprinkler System: No

Elevator: Yes



Suite 100



### Suite 111

#### Contact

Amia Froese 360-676-4866 amia@saratogacom.com Ken Reinschmidt, CCIM 360-676-4866 ken@saratogacom.com