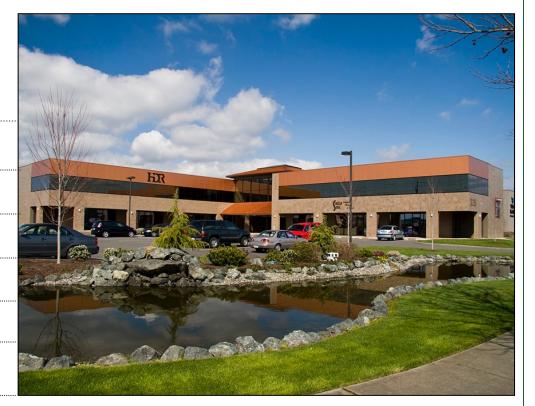

### **Advantage Business Park**

325 E. George Hopper Rd Suite 202 Burlington, WA

1000 to 2000 SF Available

\$18 to \$22/SF/YR + NNN

NNN's = 5.50/SF

Easy Access to I-5

**Professional Office Park** 

**Excellent Parking** 

### Advantage Business Park

### PROPERTY FACT SHEET

| Address:            | 325 E. George Hopper Rd #202<br>Burlington, WA |
|---------------------|------------------------------------------------|
| Category:           | Class A Office.                                |
| Elevator:           | Yes.                                           |
| Restrooms:          | Both Floors (ADA compliant).                   |
| NNN's:              | \$5.50 per SF.                                 |
| Telecommunications: | Highspeed internet/data/phones.                |
|                     | Fiber available.                               |
| HVAC:               | Yes, rooftop units.                            |
| Landscaping:        | Professionally Maintained.                     |
| Signage:            | Exterior reader-board.                         |
| Asphalt:            | Excellent condition.                           |
| Load Factor:        | 13.5%.                                         |
|                     |                                                |