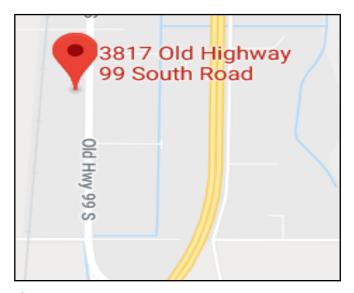

---|
| Fenced yard area & parking            | Lots of room for trucks           |
| Easy access to I-5                    | .94 Acres                         |
| 3 grade level rollup doors (12' each) | Insulated                         |
| Steel building with metal skin        | 16' ceiling heights               |

### Contact

**Greg Martineau, CCIM** 360-676-4866 greg@saratogacom.com

Luke Reardon 360-676-4866 luke@saratogacom.com



## For Lease

3817 Old Hwy 99 S Mount Vernon, WA

#### **PROPERTY FACT SHEET**

| Year Built         | 1986                 |
|--------------------|----------------------|
| Building Size      | 6000 SF (100' X 60') |
| Flooring           | Concrete             |
| Electrical Service | 100 amps             |
| Sprinkler System   | No                   |







Contact

**Greg Martineau, CCIM** 360-676-4866 greg@saratogacom.com

Luke Reardon 360-676-4866 luke@saratogacom.com