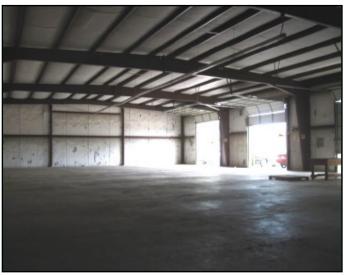

#### **Features**

| Rent: \$0.55 per SF + NNN             | 6,000 SF (includes 400 SF Office) |
|---------------------------------------|-----------------------------------|
| Fenced yard area & parking            | Lots of room for trucks           |
| Easy access to I-5                    | .94 Acres                         |
| 3 grade level rollup doors (12' each) | Insulated                         |
| Steel building with metal skin        | 16' ceiling heights               |

#### **PROPERTY FACT SHEET**

| Year Built         | 1986                 |
|--------------------|----------------------|
| Building Size      | 6000 SF (100' X 60') |
| Flooring           | Concrete             |
| Electrical Service | 100 amps             |
| Sprinkler System   | No                   |