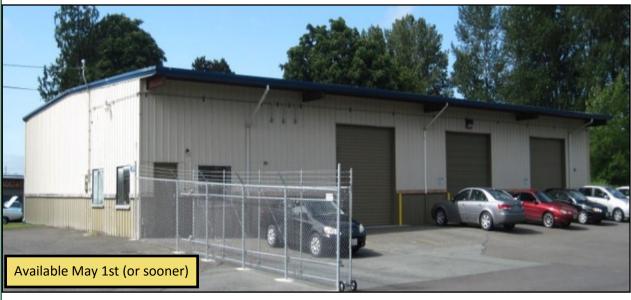

#### **Features**

| Rent: \$0.55 per SF + NNN             | 6,000 SF (includes 400 SF Office) |
|---------------------------------------|-----------------------------------|
| Fenced yard area & parking            | Lots of room for trucks           |
| Easy access to I-5                    | .94 Acres                         |
| 3 grade level rollup doors (12' each) | Insulated                         |
| Steel building with metal skin        | 16' ceiling heights               |

## For Lease

3817 Old Hwy 99 S Mount Vernon, WA

#### **PROPERTY FACT SHEET**

| Year Built         | 1986                 |
|--------------------|----------------------|
| Building Size      | 6000 SF (100' X 60') |
| Flooring           | Concrete             |
| Electrical Service | 100 amps             |
| Sprinkler System   | No                   |