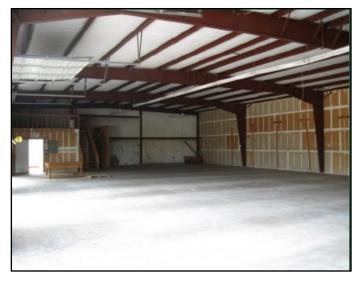

#### **Features**

| Rent: \$0.55 per SF + NNN             | 6,000 SF (includes 400 SF Office) |
|---------------------------------------|-----------------------------------|
| Fenced yard area & parking            | Lots of room for trucks           |
| Easy access to I-5                    | .94 Acres                         |
| 3 grade level rollup doors (12' each) | Insulated                         |
| Steel building with metal skin        | 16' ceiling heights               |

#### **PROPERTY FACT SHEET**

| Year Built         | 1986                 |
|--------------------|----------------------|
| Building Size      | 6000 SF (100' X 60') |
| Flooring           | Concrete             |
| Electrical Service | 100 amps             |
| Sprinkler System   | No                   |