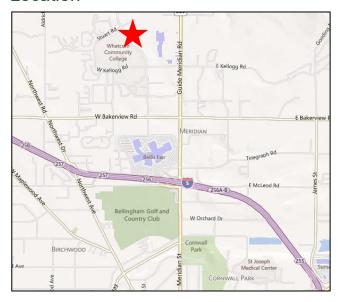

# Office Space For Lease

## **Cordata Business Park**

4370 Cordata Parkway, Suite C

Bellingham, WA 98226

### **Features**

\$11-15 SF/YR + NNN

5100 SF

Available Now

**Onsite Parking** 

Easy Access to I-5



#### Location



#### Contact

Lauralee Carbone 360-676-4866 lauralee@saratogacom.com



# For Lease

### **Cordata Business Park**

#### **PROPERTY FACT SHEET**

Address: 4370 Cordata Parkway

Site: 2.11 Acres

Zoning: Commercial

Building: Office

Year Built: 1996

Building Size: 28,182 SF

Class: A

Parking Onsite

NNN: \$3.50 SF/YR

**Traffic Counts:** 9,600/Day

Signage: Free Standing

Elevator: Yes

Sprinker System: Yes

Contact

Lauralee Carbone 360-676-4866 lauralee@saratogacom.com