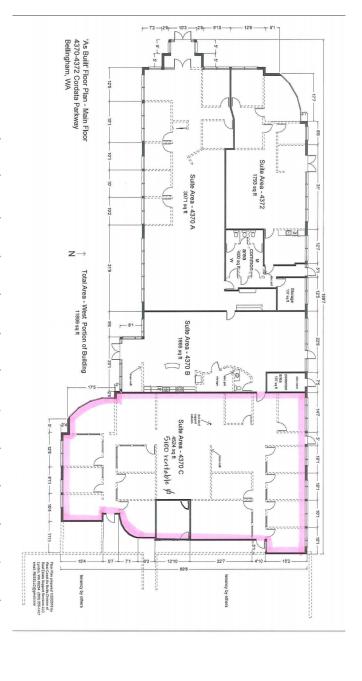

### **Features**

\$11-15 SF/YR + NNN

5100 SF

Available Now

**Onsite Parking** 

Easy Access to I-5

#### **PROPERTY FACT SHEET**

Address: 4370 Cordata Parkway

Site: 2.11 Acres

Zoning: Commercial

Building: Office

Year Built: 1996

Building Size: 28,182 SF

Class: A