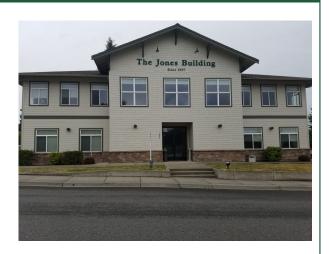

# The Jones Building FOR LEASE

#### 155 12th Street, Second Floor

Blaine, WA

\$18/sf/year Modified Gross

1,968-3,957 SF

Available Immediately

Professionally Managed Office Building

Open Floor Plan with Private Offices

**Elevator Served** 