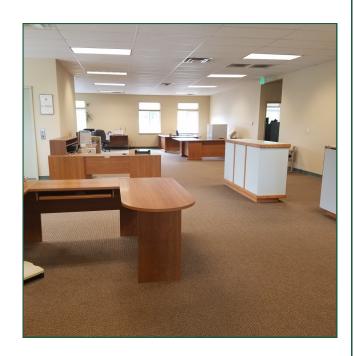

#### 155 12th Street, Second Floor

Blaine, WA

\$18/sf/year Modified Gross

1,968-3,957 SF

Available Immediately

Professionally Managed Office Building

Open Floor Plan with Private Offices

**Elevator Served** 