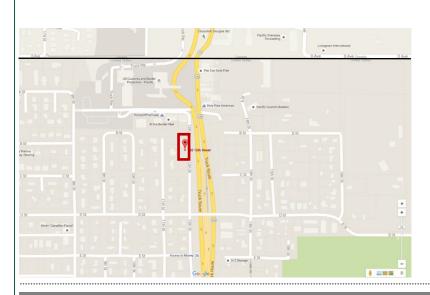

#### 155 12th Street, Second Floor

Blaine, WA

\$18/sf/year Modified Gross

1,968-3,957 SF

Available Immediately

Professionally Managed Office Building

Open Floor Plan with Private Offices

**Elevator Served** 

### 155 12th Street, Second Floor