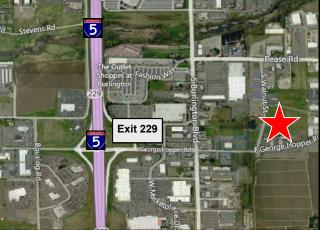

### **Advantage Business Park**

325 E. George Hopper Rd Suite 202 Burlington, WA

1000 SF Available

\$18 to \$22/SF/YR + NNN

NNN's = \$5.50/SF

Easy Access to I-5

Professional Office Park

**Excellent Parking** 