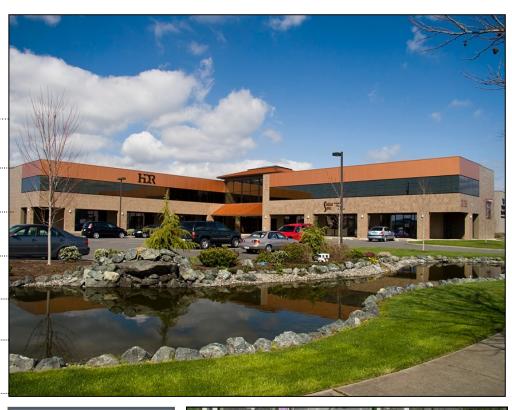

### **Advantage Business Park**

325 E. George Hopper Rd Suite 202 Burlington, WA

1000 SF Available

\$18 to \$22/SF/YR + NNN

NNN's = \$5.50/SF

Easy Access to I-5

Professional Office Park

**Excellent Parking** 

### Advantage Business Park

#### **PROPERTY FACT SHEET**

Address: 325 E. George Hopper Rd #202

Burlington, WA

Category: Class A Office.

**Elevator:** Yes.

**Restrooms:** Both Floors (ADA compliant).

**NNN's:** \$5.50 per SF.

Highspeed internet/data/phones.