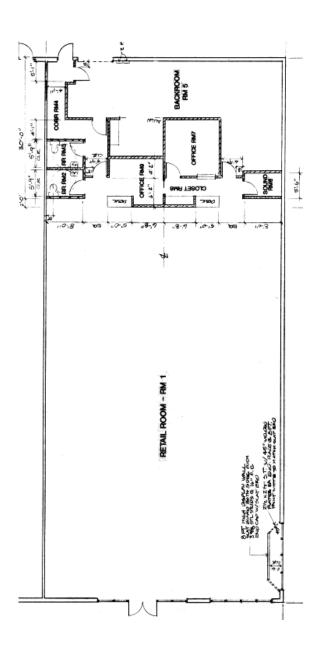

### **Squalicum Business Park**

3560 Meridian St, Bellingham, WA 98225

5,916 SF (available now)

\$16/SF/YR + NNN

Dock high loading in rear

Easy Access to I-5

33,000 cars per day

**Excellent Parking** 

### Squalicum Business Park