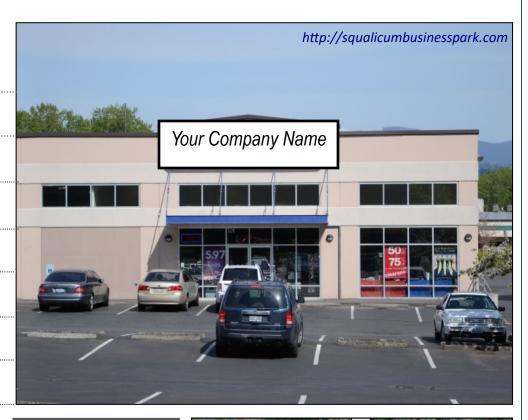

### **Squalicum Business Park**

3560 Meridian St, Bellingham, WA 98225

5,916 SF (available now)

\$16/SF/YR + NNN

Dock high loading in rear

Easy Access to I-5

33,000 cars per day

**Excellent Parking** 

Monument/Fascia Signage