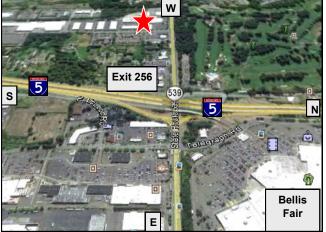

### **Squalicum Business Park**

3560 Meridian St, Bellingham, WA 98225

5,916 SF (available now)

\$16/SF/YR + NNN

Dock high loading in rear

Easy Access to I-5

33,000 cars per day

**Excellent Parking** 