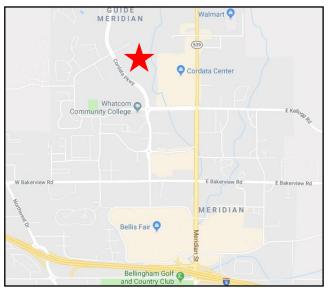

## **Cordata Business Park**

4350—4370 Cordata Parkway, Bellingham, WA 98226

### **Features**

\$14 SF/YR + NNN

4,500 sf - 6,700 sf

Ample Onsite Parking

Flexible floor plan configurations

Close to I-5, amenities & bus route

Location