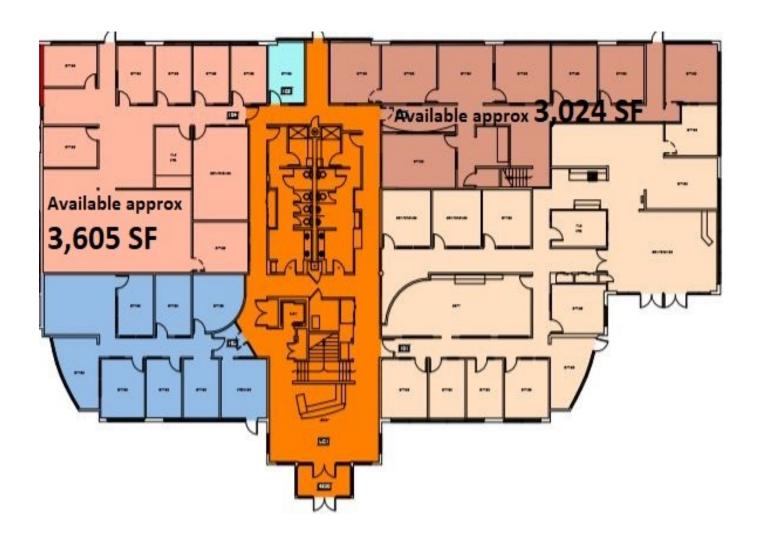

|
| Building:       | Office                    |
| Year Built:     | 1996                      |
| Building Size:  | 28,182 SF                 |
| Class:          | A                         |
| Parking         | Onsite                    |
| NNN:            | \$4.50 SF/YR approx.      |
| Signage:        | Free Standing             |
| Traffic Counts: | 9,600 / Day               |
| Elevator:       | Yes                       |

### Contact

Hannah CanoEva Grace360-676-4866360-676-4866Hannah@saratogacom.comEva@saratogacom.com

Saratoga Commercial Real Estate • 228 E Champion Ste 102 • Bellingham, WA 98225 • www.saratogacom.com Information contained herein has been obtained from sources deemed reliable, but not guaranteed. Lessee to verify.



## For Lease

**First Floor** 



#### Contact

Hannah Cano 360-676-4866 Hannah@saratogacom.com Eva@saratogacom.com

**Eva Grace** 360-676-4866

Saratoga Commercial Real Estate • 228 E Champion Ste 102 • Bellingham, WA 98225 • www.saratogacom.com Information contained herein has been obtained from sources deemed reliable, but not guaranteed. Lessee to verify.