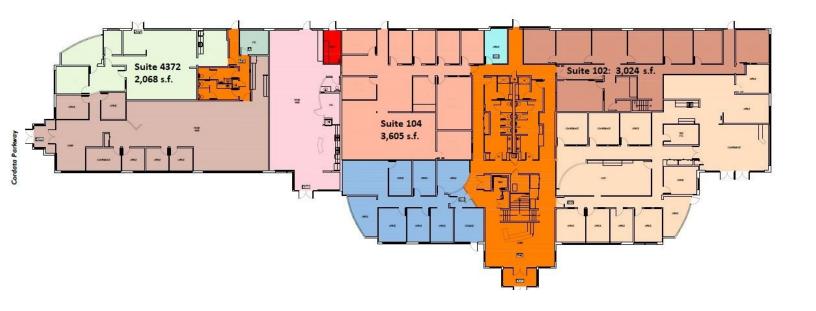

#### **First Floor**

- Suite 104: 3,605 square feet

- Suite 102: 3,024 square feet

- Suite 4372: 2,068 square feet