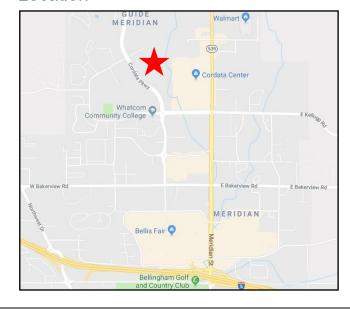

# **Office Space** For Lease

### **Cordata Business Park**

4350—4372 Cordata Parkway, Bellingham, WA 98226

### **Features**

\$13 SF/YR + NNN

2,068 sf—3,605 sf

Ample Onsite Parking

Flexible floor plan configurations

Close to I-5, amenities & bus route



#### Location



### Contact

**Hannah Cano** 360-676-4866

**Eva Grace** 360-676-4866 Hannah@saratogacom.com Eva@saratogacom.com



## For Lease

### **Cordata Business Park**

Address: 4350-4372 Cordata Parkway

.....

Site: 2.11 Acres

**Zoning:** Commercial

Building: Office

Year Built: 1996

Building Size: 28,182 SF

Class: A

Parking Onsite

NNN: \$4.90 SF/YR approx.

**Signage:** Free Standing

**Traffic Counts:** 9,600 / Day

**Elevator:** Yes

Contact

**Hannah Cano Eva Grace** 360-676-4866 360-676-4866

Hannah@saratogacom.com Eva@saratogacom.com



# For Lease

#### **First Floor**



- Suite 104: 3,605 square feet

- Suite 102: 3,024 square feet

- Suite 4372: 2,068 square feet

#### Contact

Hannah Cano 360-676-4866 Hannah@saratogacom.com Eva Grace 360-676-4866 Eva@saratogacom.com