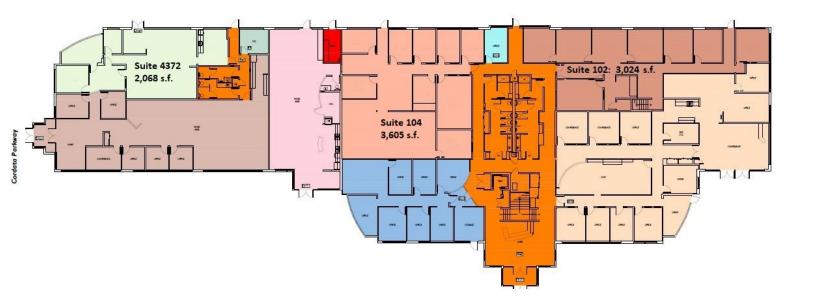

#### **First Floor**

- Suite 104: 3,605 square feet

- Suite 102: 3,024 square feet

(Available)

- Suite 4372: 2,068 square feet (Available July 2020)