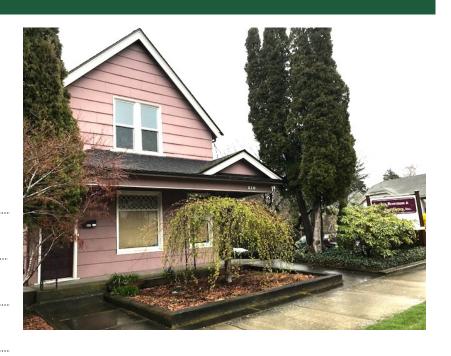

### **519 E Magnolia**

Bellingham, WA

\$1,800 per month (modified gross)

Approximately 1,000 square feet + storage

Magnolia St & High St

Located Downtown

On-site parking

Professionally landscaped

### 519 E Magnolia

#### PROPERTY FACT SHEET

Address: 519 E Magnolia Street

**Zoning:** Downtown district urban village

**Size:** 1,000 SF + 600 SF storage

Parking: On-Site & street

Signage: Monument

Lease Type: Modified gross