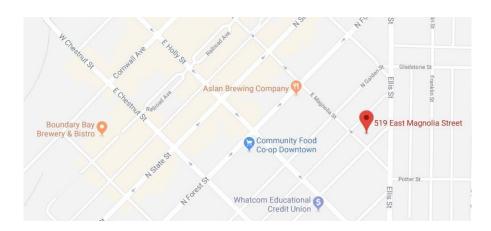

### **519 E Magnolia**

Bellingham, WA

\$1,800 per month (modified gross)

Approximately 1,000 square feet + storage

Magnolia St & High St

Located Downtown

On-site parking

Professionally landscaped

#### PROPERTY FACT SHEET

Address: 519 E Magnolia Street

**Zoning:** Downtown district urban village

**Size:** 1,000 SF + 600 SF storage

Parking: On-Site & street

Signage: Monument

Lease Type: Modified gross

Nearby Businesses: Aslan Brewing, Fed-Ex, & more

Contact

**Hannah Cano** 360-676-4866

hannah@saratogacom.com