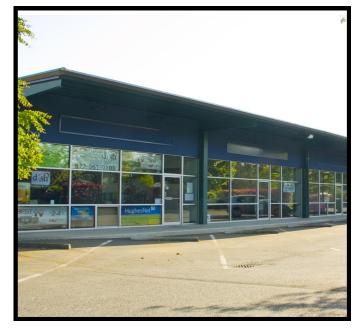

## 809 W. Orchard Dr. Suite #6-7

Bellingham, WA

\$10.00 sf + \$2.50 NNN

High ceilings and appealing glass store-front with natural light

Easily Accessible to I-5

1,500 sf office space + 1,500 sf of Warehouse space

## 809 W. Orchard Dr. Suite #6-7