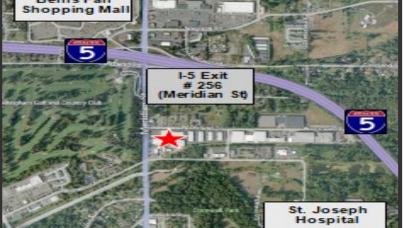

## 809 W. Orchard Dr. Suite #6-7

Bellingham, WA

\$10.00 sf + \$2.50 NNN

High ceilings and appealing glass store-front with natural light

Easily Accessible to I-5

1,500 sf office space + 1,500 sf of Warehouse space