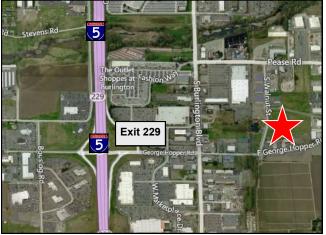

### **Advantage Business Park**

325 E. George Hopper Rd Suite 202-D Burlington, WA

1010 SF Available

\$20/SF/YR + NNN

NNN's = \$5.50/SF

Easy Access to I-5

Professional Office Park

2nd floor space w elevator

### For Lease