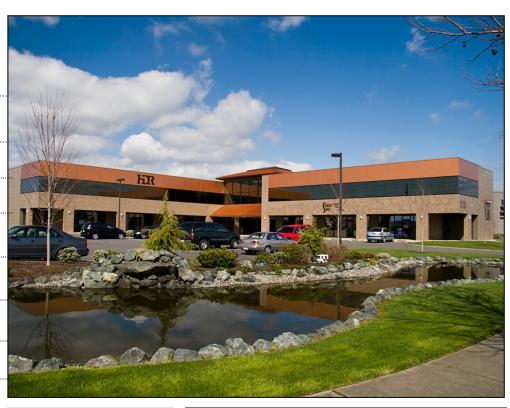

### **Advantage Business Park**

325 E. George Hopper Rd Suite 202-D Burlington, WA

1010 SF Available

\$20/SF/YR + NNN

NNN's = \$5.50/SF

Easy Access to I-5

Professional Office Park

2nd floor space w elevator

2 private offices + open area

Lots of natural light

**Excellent Parking** 