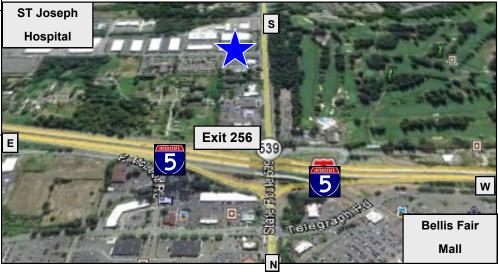

### **AERIAL PHOTO**

3548 & 3560 Meridian St, Bellingham WA

### **AERIAL PHOTO**

3548 & 3560 Meridian St, Bellingham, WA

Floor Plan prepared 1/26/2018 for Eiford Company, Inc. for marketing purposes. Dimensions approximate; not intended for construction, architectural nor engineering purposes.