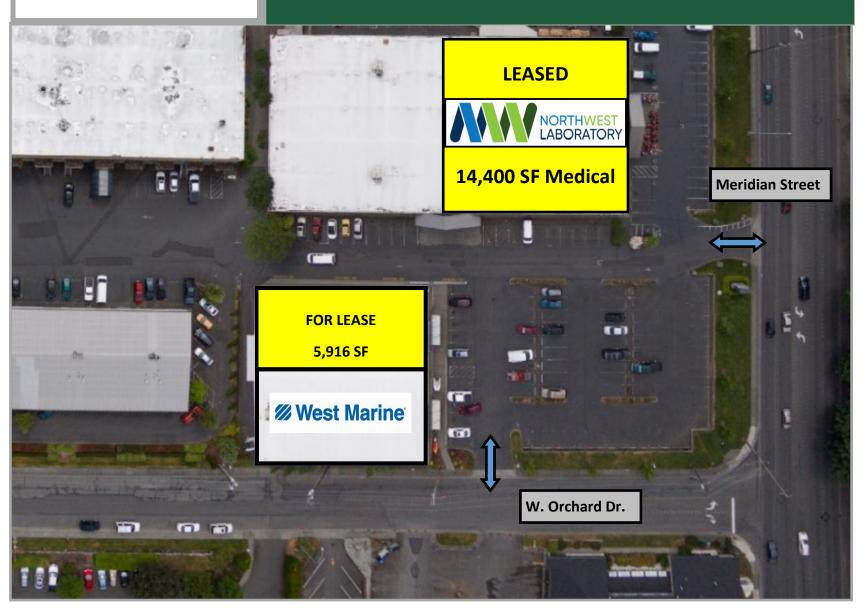

### **AERIAL PHOTO**

3548 & 3560 Meridian St, Bellingham, WA

Floor Plan prepared 1/26/2018 for Eiford Company, Inc. for marketing purposes. Dimensions approximate; not intended for construction, architectural nor engineering purposes.