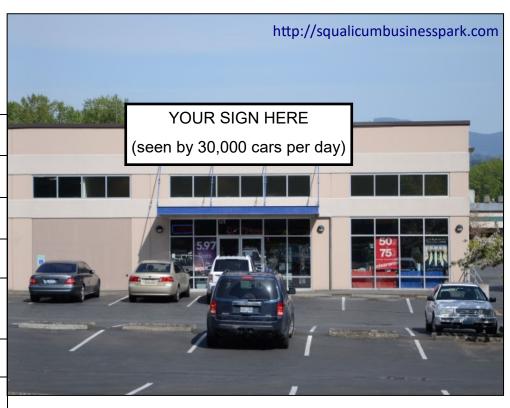

### Ideal for Medical & Dental Offices

Squalicum Business Park 3560 Meridian Street Bellingham, WA 98225

5,916 Square Feet.

\$12 per Sq. Ft. + NNN.

Flexible Zoning.

Close to ST Joe's Hospital.

Windows can be added to the side of the building.

Lots of Parking.

Easy Access to I-5.

Excellent Visibility:

\*30,000 cars per day

\*building fascia signage

\*monument signage