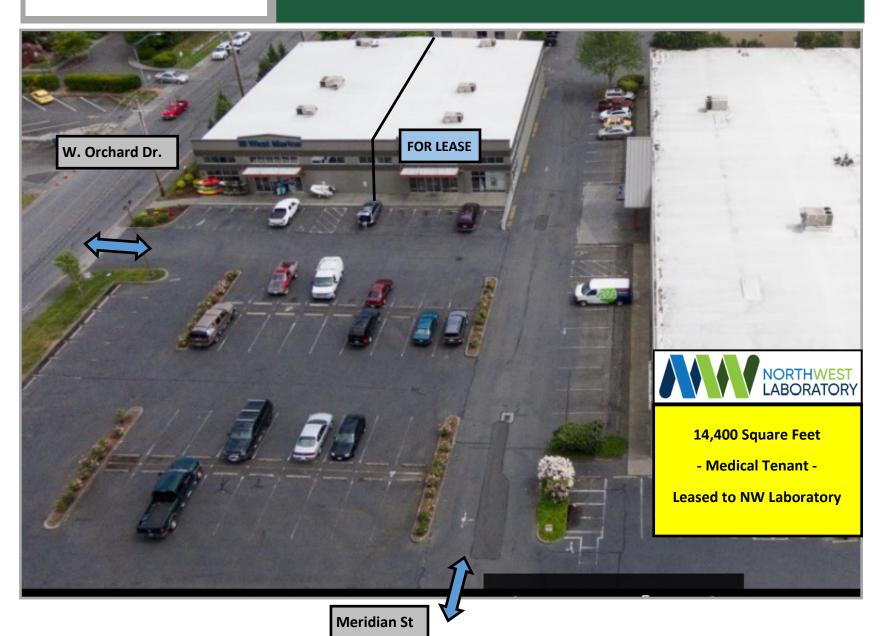

|
| Demographics:       | Households:<br>1 mile: 4,235<br>3 miles: 27,037<br>5 miles: 43,509 |
| HVAC:               | Rooftop HVAC units                                                 |
| Signage:            | Fascia & Monument                                                  |
| Fire Suppression:   | Fully Sprinklered building                                         |
| NNN:                | \$4.14 per SF                                                      |



#### Contact

Greg Martineau, CCIM <u>C</u> (360) 820-4645 <u>O</u> (360) 676-4866 greg@saratogacom.com



# For Lease

### Ideal for Medical & Dental Offices

(Architect's Renderings)

Windows can be added to the side of the building







### **AERIAL PHOTO**

3548 & 3560 Meridian St, Bellingham WA





### **AERIAL PHOTO**

3548 & 3560 Meridian St, Bellingham, WA



Floor Plan prepared 1/26/2018 for Eiford Company, Inc. for marketing purposes. Dimensions approximate; not intended for construction, architectural nor engineering purposes.

Real Estate Support Services LLC Lynden, IVA 98264 360-255-1477 RESSLLC@gmail.com



Showroom / Sales Area = 4,724 sf Office & Break Room Area = 246 sf Restrooms, Hallways Area = 532 sf Warehouse Area = 650 sf

TOTAL AREA 5906 SQ FT As Built Floor Plan 3560 Meridian St Bellingham, WA 98225