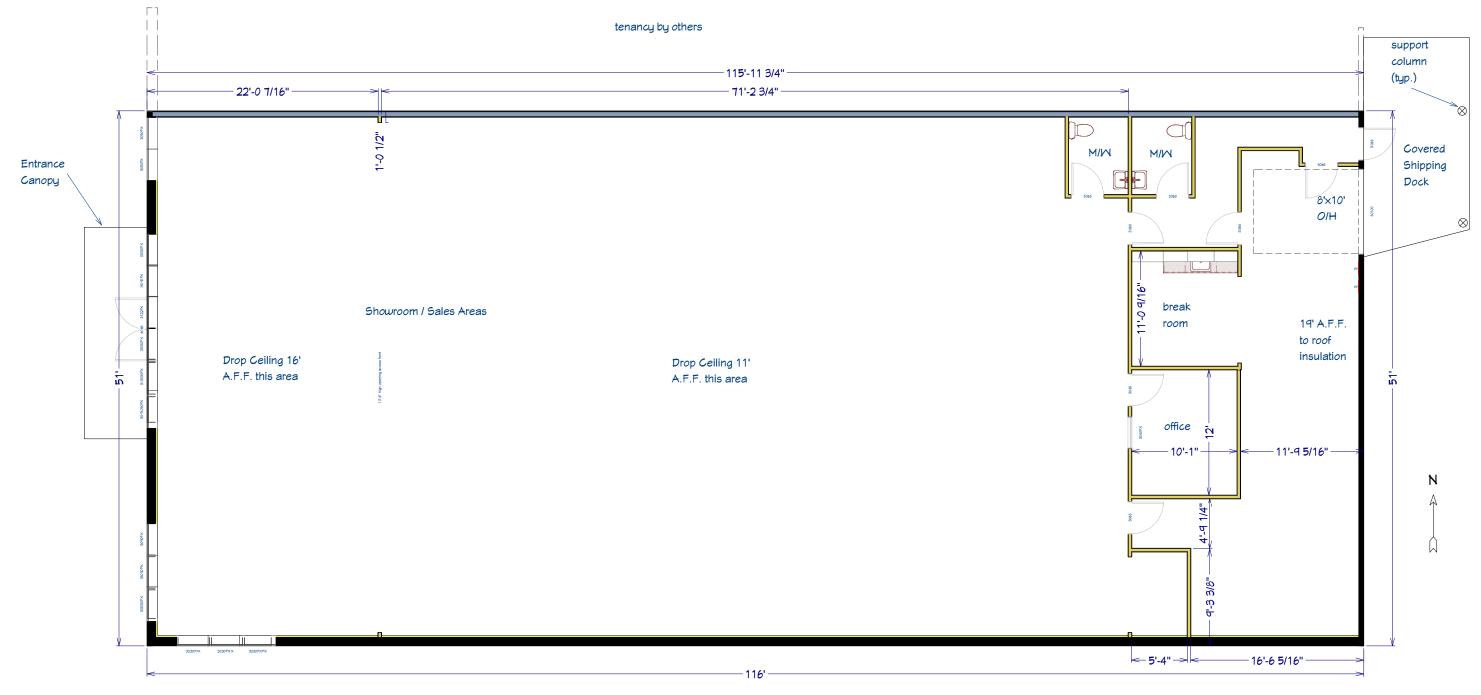

Real Estate Support Services LLC Lynden, IVA 98264 360-255-1477 RESSLLC@gmail.com

Showroom / Sales Area = 4,724 sf Office & Break Room Area = 246 sf Restrooms, Hallways Area = 532 sf Warehouse Area = 650 sf

TOTAL AREA 5906 SQ FT As Built Floor Plan 3560 Meridian St Bellingham, WA 98225