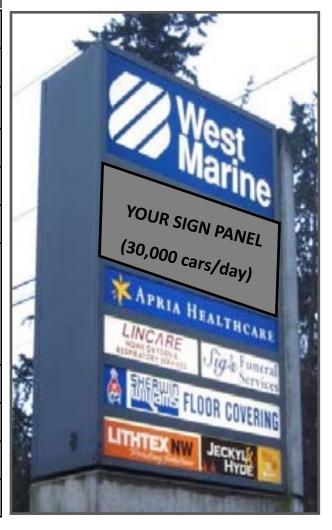

Lots of Parking.

Easy Access to I-5.

Excellent Visibility:

\*30,000 cars per day

\*building fascia signage

\*monument signage

#### PROPERTY FACT SHEET

| Web Address:        | www.Squalicumbusinesspark.com                                      |
|---------------------|--------------------------------------------------------------------|
| Zoning:             | Retail, Medical, Office allowed                                    |
| Traffic Counts:     | 30,000 cars per day                                                |
| Ceiling Height:     | 16 feet (high ceilings!)                                           |
| Loading Dock:       | In rear of building                                                |
| Telecommunications: | Phone & high speed internet                                        |
| Demographics:       | Households:<br>1 mile: 4,235<br>3 miles: 27,037<br>5 miles: 43,509 |
| HVAC:               | Rooftop HVAC units                                                 |
| Signage:            | Fascia & Monument                                                  |
| Fire Suppression:   | Fully Sprinklered building                                         |
| NNN:                | \$4.14 per SF                                                      |