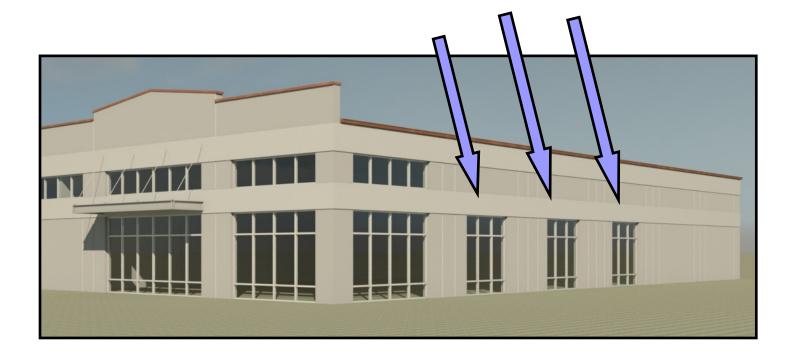

### Ideal for Medical & Dental Offices

(Architect's Renderings)

Windows can be added to the side of the building