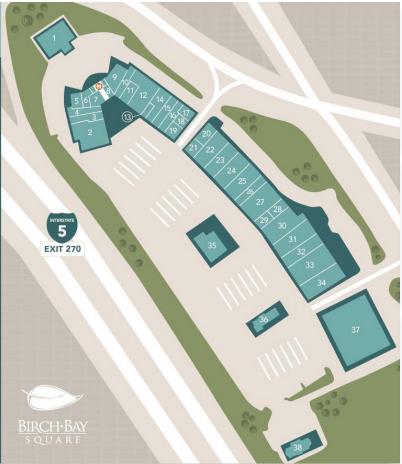

### 565 - 30,000 SQUARE FEET

- Home of "The Markets"
- NEXUS Application Center
- 29,000 Cars per Day on I-5
- Exit 270 on I-5 just 3 miles South of US / Canadian Border
- 14 stall Tesla supercharger stations

### OFFICE / RETAIL SPACE FOR LEASE

Parking

| JSH Properties, Inc.<br>10655 NE 4th Street, Suite 901<br>Bellevue, WA 98004 | Birch Bay Square - Bldg. I<br>8115 Birch Bay Square Street<br>Blaine, WA 98230 | Floor Plan | 0 10 20 30 | 206-328-74           | RPLANS.COM<br>410 fax 206-328-4764<br>Avenue South Suite 100<br>A 98144 |
|------------------------------------------------------------------------------|--------------------------------------------------------------------------------|------------|------------|----------------------|-------------------------------------------------------------------------|
| Client                                                                       | Subject                                                                        | Floor      | Scale      | Measured: April 2011 | Project: CII-212                                                        |