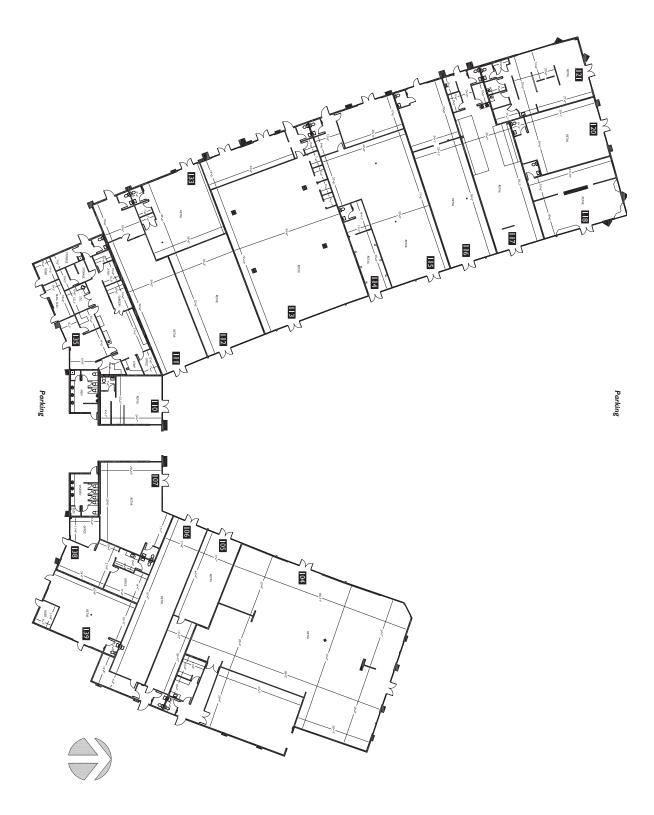

### OFFICE / RETAIL SPACE FOR LEASE

Parking

| JSH Properties, Inc.<br>10655 NE 4th Street, Suite 901<br>Bellevue, WA 98004 | Birch Bay Square - Bldg. I<br>8115 Birch Bay Square Street<br>Blaine, WA 98230 | Floor Plan | 0 10 20 30 | 206-328-74           | RPLANS.COM<br>410 fax 206-328-4764<br>Avenue South Suite 100<br>A 98144 |
|------------------------------------------------------------------------------|--------------------------------------------------------------------------------|------------|------------|----------------------|-------------------------------------------------------------------------|
| Client                                                                       | Subject                                                                        | Floor      | Scale      | Measured: April 2011 | Project: CII-212                                                        |