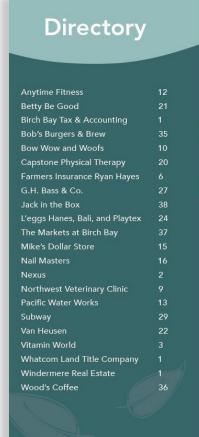

### 565 - 30,000 SQUARE FEET

- Home of "The Markets"
- NEXUS Application Center
- 29,000 Cars per Day on I-5
- Exit 270 on I-5 just 3 miles South of US / Canadian Border
- 14 stall Tesla supercharger stations