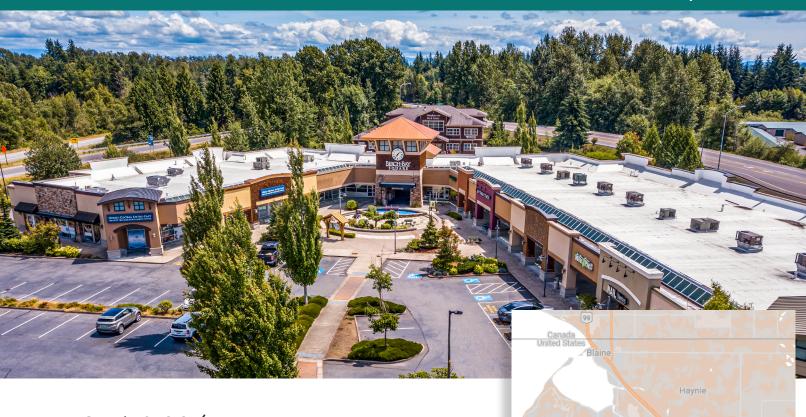

### HOME OF 'THE MARKETS' GOURMET GROCER

## BIRCH BAY SQUARE, BLAINE

Birch Bay

### 565 - 30,000 SQUARE FEET

- Home of "The Markets"
- NEXUS Application Center
- 29,000 Cars per Day on I-5
- Exit 270 on I-5 just 3 miles South of US / Canadian Border
- 14 stall Tesla supercharger stations