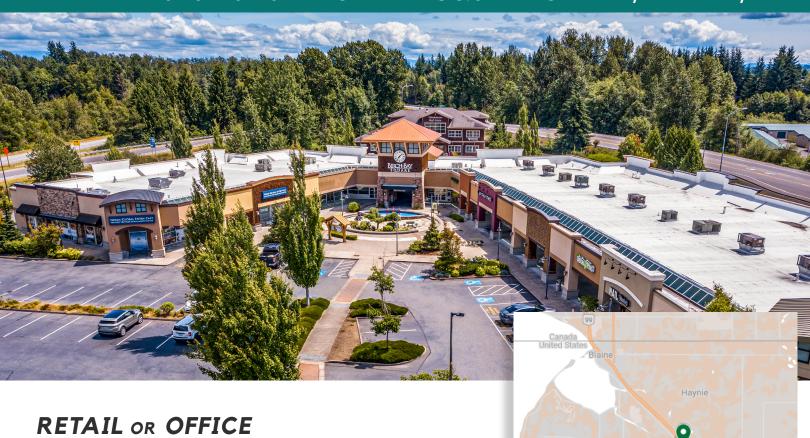

### **GROCERY-ANCHORED SHOPPING CENTER**

8115 - 8125 BIRCH BAY SQUARE STREET, BLAINE, WA

730 - 28,000 SF AVAILABLE \$12/SF/YR + NNN

- Improvement Allowance available for qualified Tenants
- Anchored by The Markets grocery
- NEXUS Application Center site
- 29,000 Cars per Day on I-5
- Exit 270 on I-5 just 3 miles South of US / Canadian Border
- 14 stall Tesla supercharger stations

# BIRCH BAY SQUARE, BLAINE, WA

#### OFFICE / RETAIL FOR LEASE