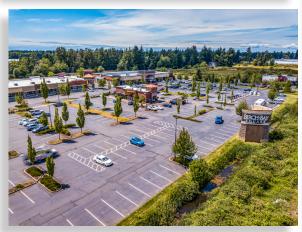

### **GROCERY-ANCHORED SHOPPING CENTER**

8115 - 8125 BIRCH BAY SQUARE STREET, BLAINE, WA

730 - 28,000 SF AVAILABLE \$12/SF/YR + NNN

- Improvement Allowance available for qualified Tenants
- Anchored by The Markets grocery
- NEXUS Application Center site
- 29,000 Cars per Day on I-5
- Exit 270 on I-5 just 3 miles South of US / Canadian Border
- 14 stall Tesla supercharger stations

# BIRCH BAY SQUARE, BLAINE, WA

#### OFFICE / RETAIL FOR LEASE