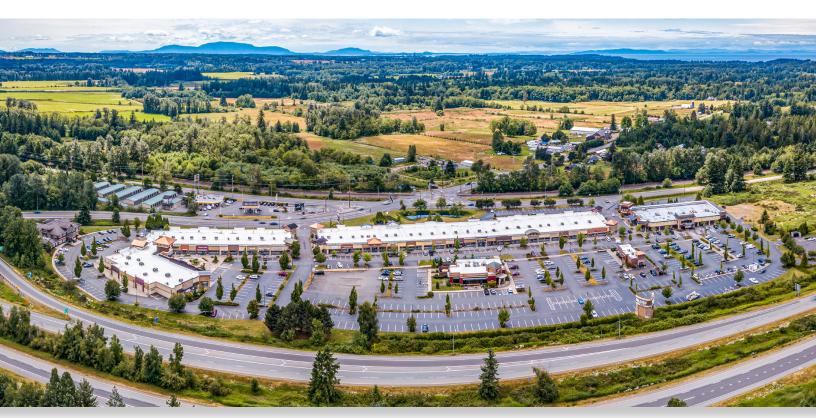

### **GROCERY-ANCHORED SHOPPING CENTER**

8115 - 8125 BIRCH BAY SQUARE STREET, BLAINE, WA

730 - 28,000 SF AVAILABLE \$12/SF/YR + NNN

- Improvement Allowance available for qualified Tenants
- Anchored by The Markets grocery
- NEXUS Application Center site
- 29,000 Cars per Day on I-5
- Exit 270 on I-5 just 3 miles South of US / Canadian Border
- 14 stall Tesla supercharger stations

# BIRCH BAY SQUARE, BLAINE, WA

#### OFFICE / RETAIL FOR LEASE