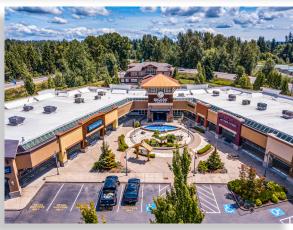

### **GROCERY-ANCHORED SHOPPING CENTER**

8115 - 8125 BIRCH BAY SQUARE STREET, BLAINE, WA

730 - 28,000 SF AVAILABLE \$12/SF/YR + NNN

- Improvement Allowance available for qualified Tenants
- Anchored by The Markets grocery
- NEXUS Application Center site
- 29,000 Cars per Day on I-5
- Exit 270 on I-5 just 3 miles South of US / Canadian Border
- 14 stall Tesla supercharger stations

# BIRCH BAY SQUARE, BLAINE, WA

#### OFFICE / RETAIL FOR LEASE