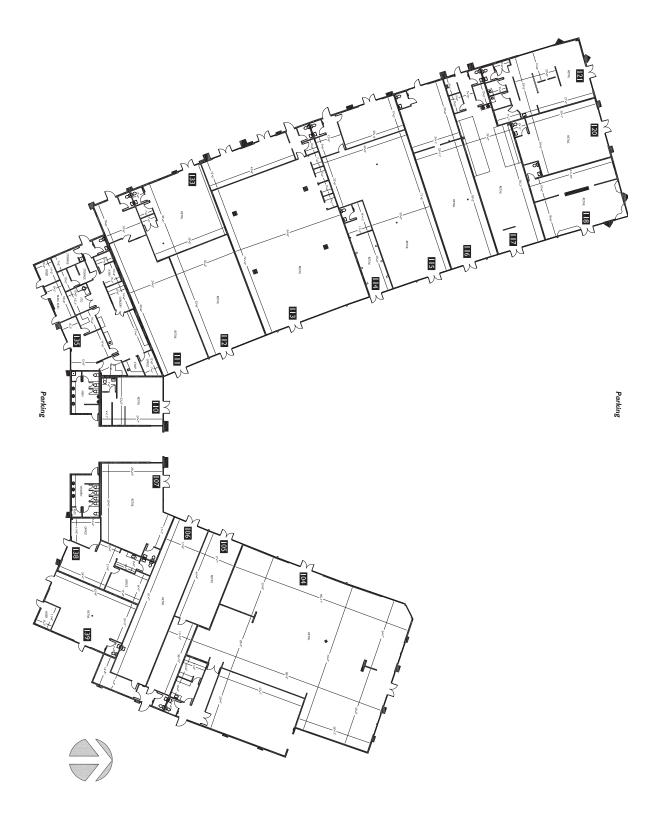

### OFFICE / RETAIL FOR LEASE

Parking

| JSH Properties, Inc. Birch Bay Square - Bldg. I      | Floor Plan |       |       | ORPLANS.COM<br>7410 fax 206-328-4764 |                                             |  |
|------------------------------------------------------|------------|-------|-------|--------------------------------------|---------------------------------------------|--|
| 10655 NE 4th Street, Suite 901<br>Bellevue, WA 98004 | .,         |       |       | ₩ A5-BUILT → 1700 21st               | AS-BUILT   1700 21st Avenue South Suite 100 |  |
| Client                                               | Subject    | Floor | Scale | Measured: April 2011                 | Project: CII-212                            |  |