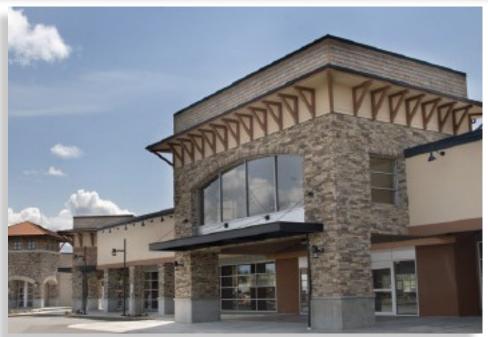

### **GROCERY-ANCHORED SHOPPING CENTER**

8115 - 8125 BIRCH BAY SQUARE STREET, BLAINE, WA

730 - 28,000 SF AVAILABLE \$12/SF/YR + NNN

- Improvement Allowance available for qualified Tenants
- Anchored by The Markets grocery
- NEXUS Application Center site
- 29,000 Cars per Day on I-5
- Exit 270 on I-5 just 3 miles South of US / Canadian Border
- 14 stall Tesla supercharger stations

# BIRCH BAY SQUARE, BLAINE, WA

#### OFFICE / RETAIL FOR LEASE