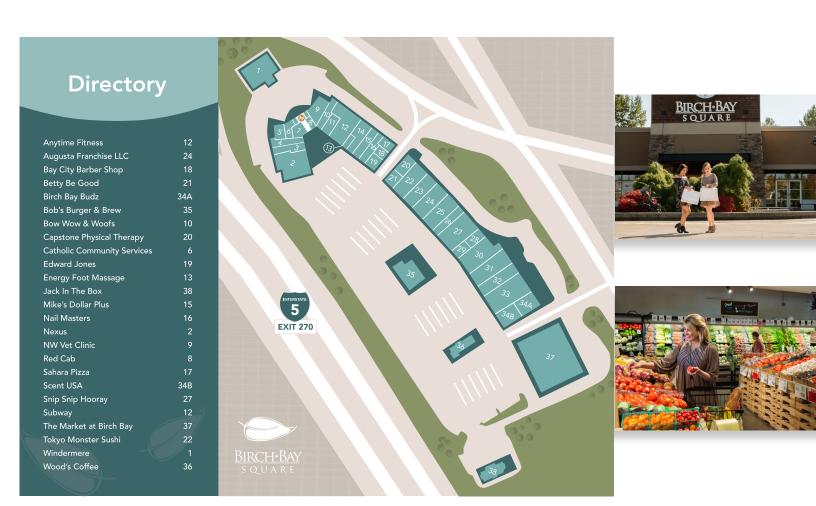

H BAY SQUARE, BLAINE, WA

#### OFFICE / RETAIL FOR LEASE

## **DEMOGRAPHICS**

| DRIVE TIMES                                                                | 5 MINUTE            | 10 MINUTE           | 20 MINUTE       |  |
|----------------------------------------------------------------------------|---------------------|---------------------|-----------------|--|
| POPULATION<br>(includes Canada)                                            | 1,055               | 21,145              | 121,736         |  |
| MEDIAN INCOME                                                              | \$77,507            | \$68,903            | \$66,595        |  |
| HIGHWAY TRAFFIC COUNTS<br>(important feature,<br>Canadian boarder traffic) | 15,000<br>to 30,000 | 30,000<br>to 50,000 | up to<br>83,000 |  |





### OFFICE / RETAIL FOR LEASE

Parking



| JSH Properties, Inc. Birch Bay Square - Bldg. I      | Floor Plan |       |       | ORPLANS.COM<br>7410 fax 206-328-4764 |                                             |  |
|------------------------------------------------------|------------|-------|-------|--------------------------------------|---------------------------------------------|--|
| 10655 NE 4th Street, Suite 901<br>Bellevue, WA 98004 | .,         |       |       | ₩ A5-BUILT → 1700 21st               | AS-BUILT   1700 21st Avenue South Suite 100 |  |
| Client                                               | Subject    | Floor | Scale | Measured: April 2011                 | Project: CII-212                            |  |

# BIRCH BAY SQUARE, BLAINE, WA

OFFICE / RETAIL FOR LEASE