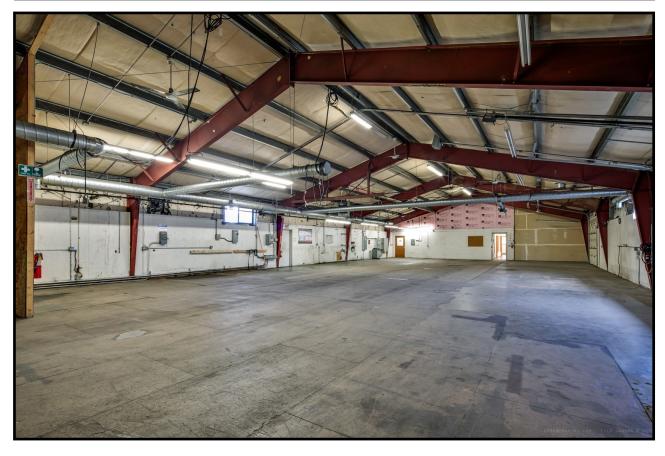

# 3254 Bennett Drive, Bellingham, WA

**\$0.65** per Square Foot + \$0.10 NNN

20,000 SF (Includes 2,000 SF of Office)

Lots of Power-Three Panels:

3 Phase 480v 400amp

3 Phase 240v 400amp

1 Phase 120 - 240v

No B&O Tax (City Services & County Location)

## 3254 Bennett Drive, Bellingham, WA

| Piping in place for an air compressor   | Exhaust Fans / Interior Fans / ventilation to the outside / Dust Collection System |
|-----------------------------------------|------------------------------------------------------------------------------------|
| Overhead Crane Rails                    | 1 Loading Dock + 4 Grade Level Doors                                               |
| Heated Warehouse                        | 10' to 16' Ceiling Heights                                                         |
| Fenced / Secured Yard / Lots of Parking | Located Near I-5 (Exit 258)                                                        |