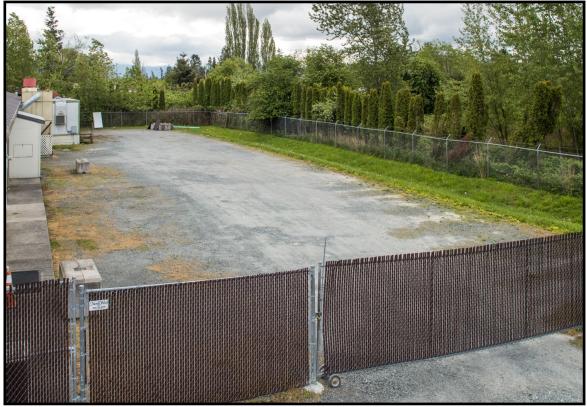

## 3254 Bennett Drive, Bellingham, WA

| Piping in place for an air compressor   | Exhaust Fans / Interior Fans / ventilation to the outside / Dust Collection System |
|-----------------------------------------|------------------------------------------------------------------------------------|
| Overhead Crane Rails                    | 1 Loading Dock + 4 Grade Level Doors                                               |
| Heated Warehouse                        | 10' to 16' Ceiling Heights                                                         |
| Fenced / Secured Yard / Lots of Parking | Located Near I-5 (Exit 258)                                                        |