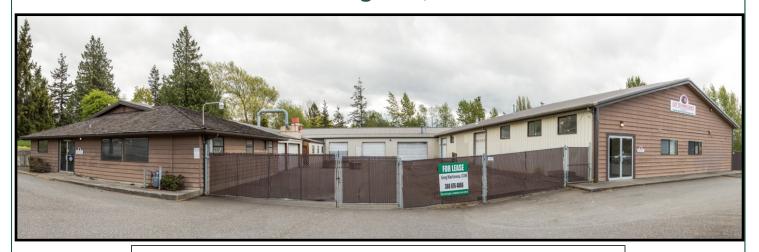

# 3254 Bennett Drive, Bellingham, WA

**\$0.65** per Square Foot + \$0.10 NNN

20,000 SF (Includes 2,000 SF of Office)

Lots of Power-Three Panels:

3 Phase 480v 400amp

3 Phase 240v 400amp

1 Phase 120 - 240v

No B&O Tax (City Services & County Location)

## 3254 Bennett Drive, Bellingham, WA

| Piping in place for an air compressor   | Exhaust Fans / Interior Fans / ventilation to the outside / Dust Collection System |
|-----------------------------------------|------------------------------------------------------------------------------------|
| Overhead Crane Rails                    | 1 Loading Dock + 4 Grade Level Doors                                               |
| Heated Warehouse                        | 10' to 16' Ceiling Heights                                                         |
| Fenced / Secured Yard / Lots of Parking | Located Near I-5 (Exit 258)                                                        |