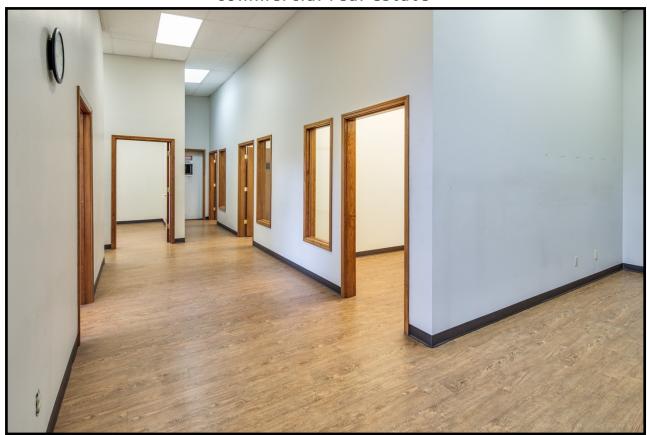

# 3254 Bennett Drive, Bellingham, WA

**\$0.65** per Square Foot + \$0.10 NNN

20,000 SF (Includes 2,000 SF of Office)

Lots of Power-Three Panels:

3 Phase 480v 400amp

3 Phase 240v 400amp

1 Phase 120 - 240v

No B&O Tax (City Services & County Location)

## 3254 Bennett Drive, Bellingham, WA

| Piping in place for an air compressor   | Exhaust Fans / Interior Fans / ventilation to the outside / Dust Collection System |
|-----------------------------------------|------------------------------------------------------------------------------------|
| Overhead Crane Rails                    | 1 Loading Dock + 4 Grade Level Doors                                               |
| Heated Warehouse                        | 10' to 16' Ceiling Heights                                                         |
| Fenced / Secured Yard / Lots of Parking | Located Near I-5 (Exit 258)                                                        |