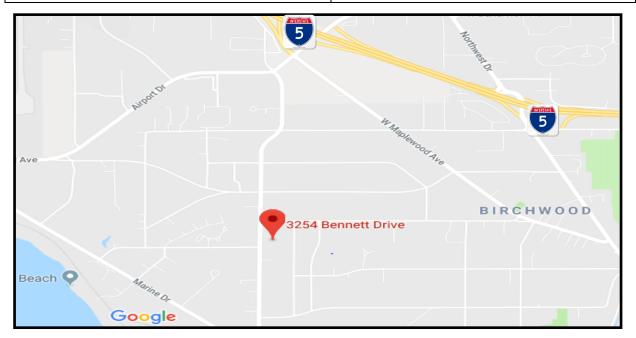

# 3254 Bennett Drive, Bellingham, WA

**\$0.65** per Square Foot + \$0.10 NNN

20,000 SF (Includes 2,000 SF of Office)

Lots of Power-Three Panels:

3 Phase 480v 400amp

3 Phase 240v 400amp

1 Phase 120 - 240v

No B&O Tax (City Services & County Location)

## 3254 Bennett Drive, Bellingham, WA

| Piping in place for an air compressor   | Exhaust Fans / Interior Fans / ventilation to the outside / Dust Collection System |
|-----------------------------------------|------------------------------------------------------------------------------------|
| Overhead Crane Rails                    | 1 Loading Dock + 4 Grade Level Doors                                               |
| Heated Warehouse                        | 10' to 16' Ceiling Heights                                                         |
| Fenced / Secured Yard / Lots of Parking | Located Near I-5 (Exit 258)                                                        |