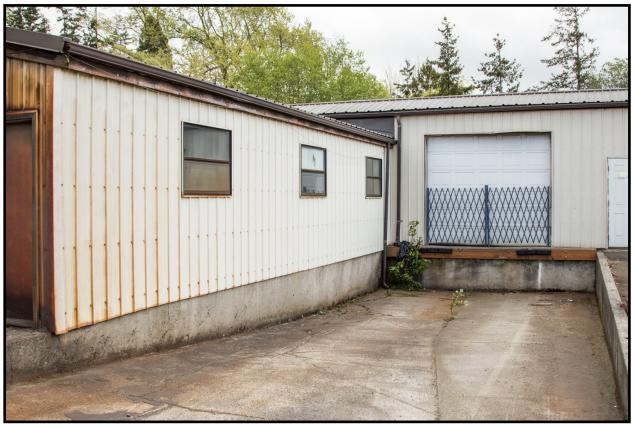

## 3254 Bennett Drive, Bellingham, WA

| Piping in place for an air compressor   | Exhaust Fans / Interior Fans / ventilation to the outside / Dust Collection System |
|-----------------------------------------|------------------------------------------------------------------------------------|
| Overhead Crane Rails                    | 1 Loading Dock + 4 Grade Level Doors                                               |
| Heated Warehouse                        | 10' to 16' Ceiling Heights                                                         |
| Fenced / Secured Yard / Lots of Parking | Located Near I-5 (Exit 258)                                                        |