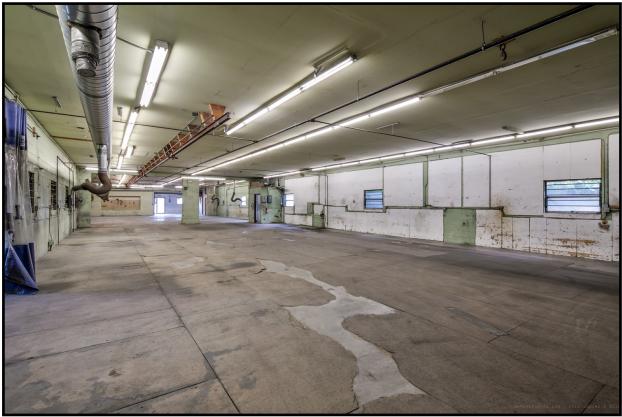

## 3254 Bennett Drive, Bellingham, WA

| Piping in place for an air compressor   | Exhaust Fans / Interior Fans / ventilation to the outside / Dust Collection System |
|-----------------------------------------|------------------------------------------------------------------------------------|
| Overhead Crane Rails                    | 1 Loading Dock + 4 Grade Level Doors                                               |
| Heated Warehouse                        | 10' to 16' Ceiling Heights                                                         |
| Fenced / Secured Yard / Lots of Parking | Located Near I-5 (Exit 258)                                                        |