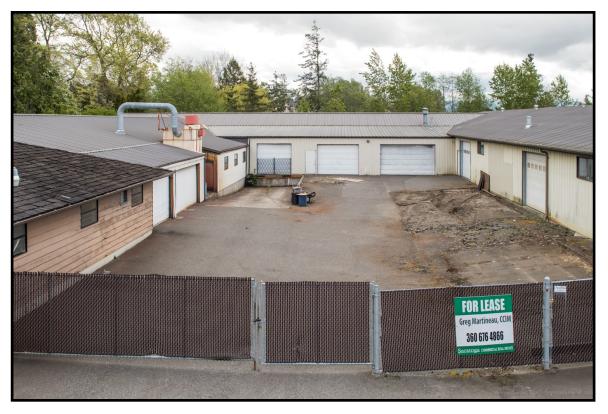

# 3254 Bennett Drive, Bellingham, WA

**\$0.65** per Square Foot + \$0.10 NNN

20,000 SF (Includes 2,000 SF of Office)

Lots of Power-Three Panels:

3 Phase 480v 400amp

3 Phase 240v 400amp

1 Phase 120 - 240v

No B&O Tax (City Services & County Location)

## 3254 Bennett Drive, Bellingham, WA

| Piping in place for an air compressor   | Exhaust Fans / Interior Fans / ventilation to the outside / Dust Collection System |
|-----------------------------------------|------------------------------------------------------------------------------------|
| Overhead Crane Rails                    | 1 Loading Dock + 4 Grade Level Doors                                               |
| Heated Warehouse                        | 10' to 16' Ceiling Heights                                                         |
| Fenced / Secured Yard / Lots of Parking | Located Near I-5 (Exit 258)                                                        |