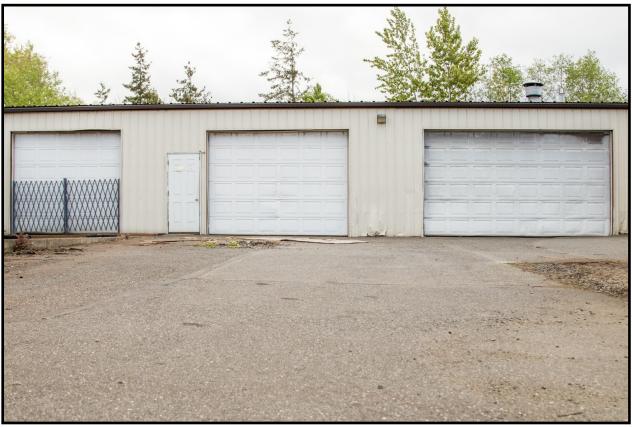

## 3254 Bennett Drive, Bellingham, WA

| Piping in place for an air compressor   | Exhaust Fans / Interior Fans / ventilation to the outside / Dust Collection System |
|-----------------------------------------|------------------------------------------------------------------------------------|
| Overhead Crane Rails                    | 1 Loading Dock + 4 Grade Level Doors                                               |
| Heated Warehouse                        | 10' to 16' Ceiling Heights                                                         |
| Fenced / Secured Yard / Lots of Parking | Located Near I-5 (Exit 258)                                                        |