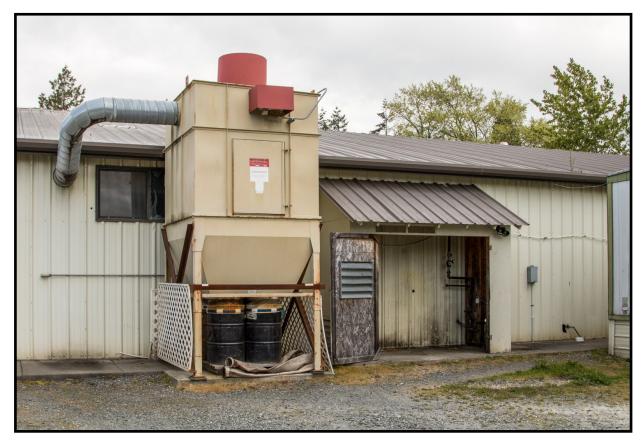

## 3254 Bennett Drive, Bellingham, WA

| Piping in place for an air compressor   | Exhaust Fans / Interior Fans / ventilation to the outside / Dust Collection System |
|-----------------------------------------|------------------------------------------------------------------------------------|
| Overhead Crane Rails                    | 1 Loading Dock + 4 Grade Level Doors                                               |
| Heated Warehouse                        | 10' to 16' Ceiling Heights                                                         |
| Fenced / Secured Yard / Lots of Parking | Located Near I-5 (Exit 258)                                                        |