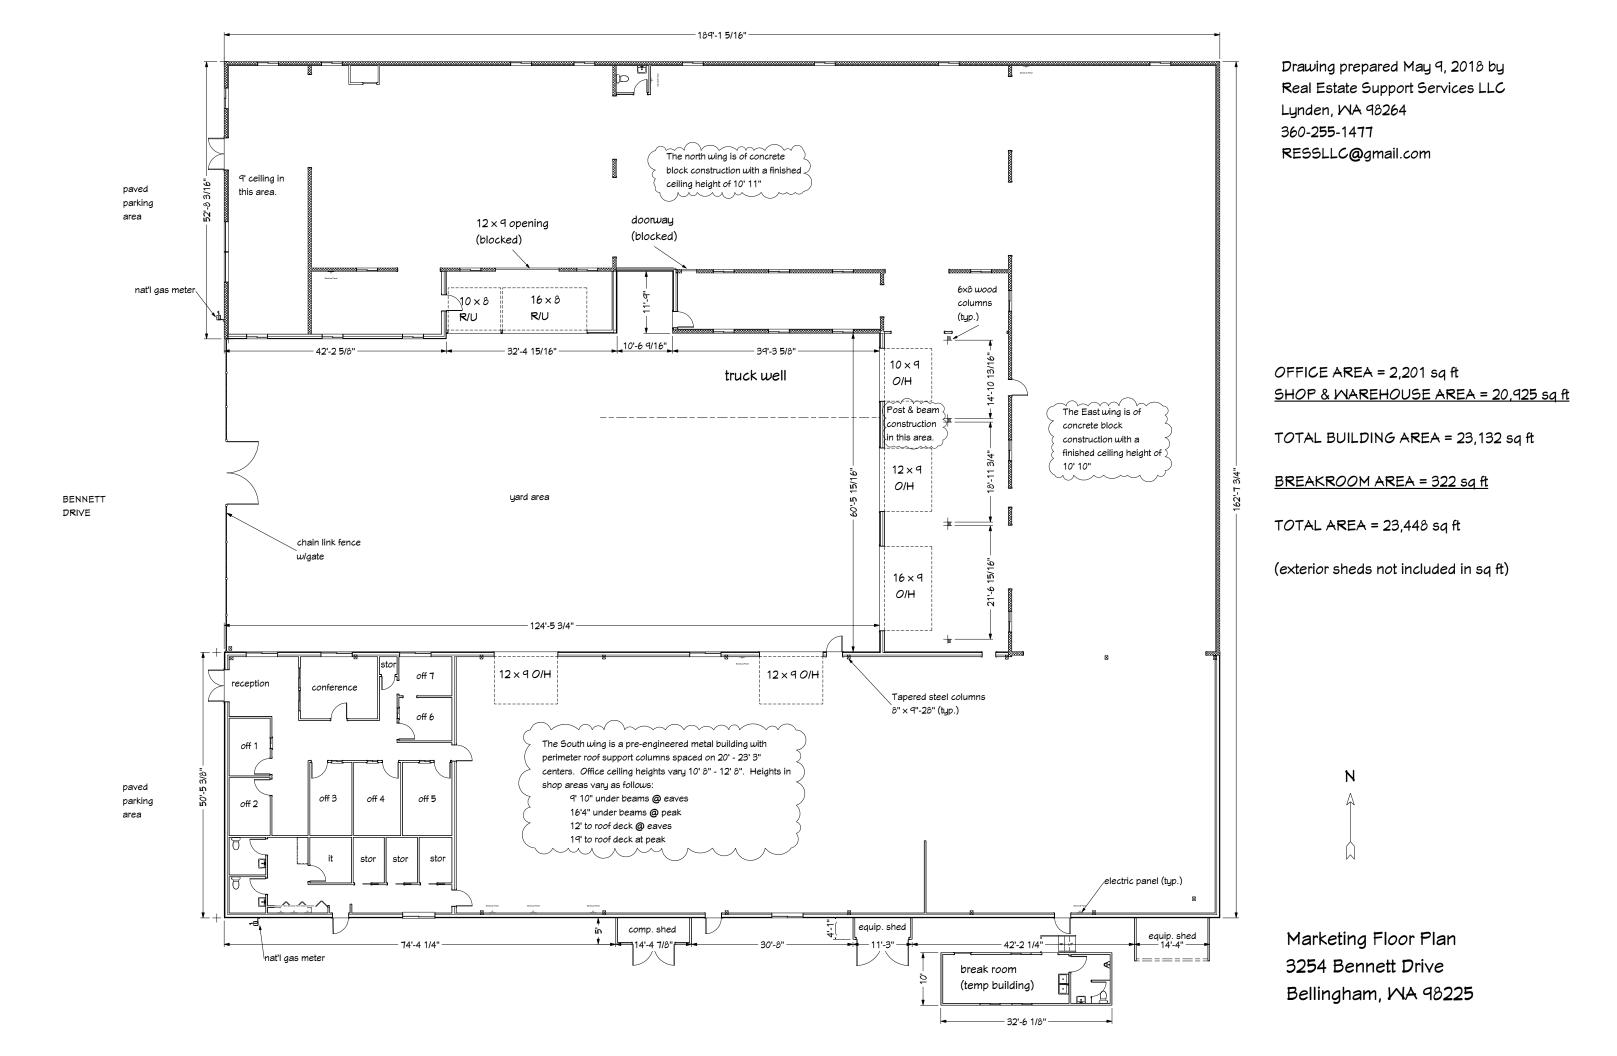

# 3254 Bennett Drive, Bellingham, WA

**\$0.65** per Square Foot + \$0.10 NNN

23,132 SF (Includes 2,201 SF of high quality office)

Lots of Power-Three Panels:

3 Phase 480v 400amp

3 Phase 240v 400amp

1 Phase 120 - 240v

## 3254 Bennett Drive, Bellingham, WA

| Piping in place for an air compressor   | Exhaust Fans / Interior Fans / ventilation to the outside / Dust Collection System |
|-----------------------------------------|------------------------------------------------------------------------------------|
| Overhead Crane Rails                    | 1 Loading Dock + 4 Grade Level Doors                                               |
| Heated Warehouse                        | 10' to 16' Ceiling Heights                                                         |
| Fenced / Secured Yard / Lots of Parking | Located Near I-5 (Exit 258)                                                        |