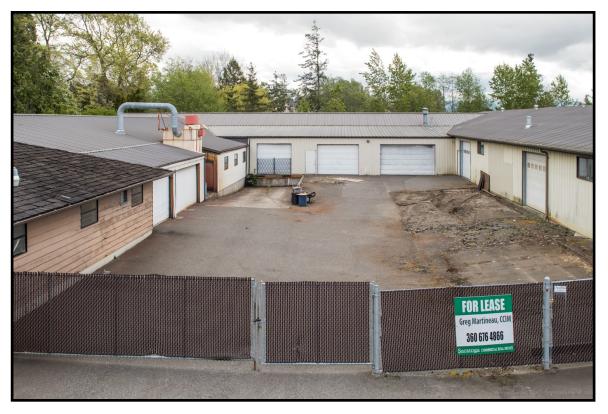

## **FOR LEASE**

## Warehouse & Manufacturing

# 3254 Bennett Drive, Bellingham, WA

**\$0.65** per Square Foot + \$0.10 NNN

23,132 SF (Includes 2,201 SF of high quality office)

Lots of Power-Three Panels:

3 Phase 480v 400amp

3 Phase 240v 400amp

1 Phase 120 - 240v

## 3254 Bennett Drive, Bellingham, WA

| Piping in place for an air compressor   | Exhaust Fans / Interior Fans / ventilation to the outside / Dust Collection System |
|-----------------------------------------|------------------------------------------------------------------------------------|
| Overhead Crane Rails                    | 1 Loading Dock + 4 Grade Level Doors                                               |
| Heated Warehouse                        | 10' to 16' Ceiling Heights                                                         |
| Fenced / Secured Yard / Lots of Parking | Located Near I-5 (Exit 258)                                                        |