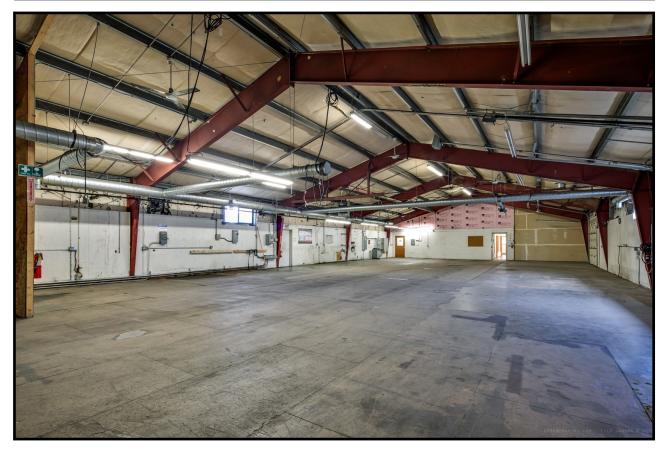

# 3254 Bennett Drive, Bellingham, WA

**\$0.65** per Square Foot + \$0.10 NNN

23,132 SF (Includes 2,201 SF of high quality office)

Lots of Power-Three Panels:

3 Phase 480v 400amp

3 Phase 240v 400amp

1 Phase 120 - 240v

## 3254 Bennett Drive, Bellingham, WA

| Piping in place for an air compressor   | Exhaust Fans / Interior Fans / ventilation to the outside / Dust Collection System |
|-----------------------------------------|------------------------------------------------------------------------------------|
| Overhead Crane Rails                    | 1 Loading Dock + 4 Grade Level Doors                                               |
| Heated Warehouse                        | 10' to 16' Ceiling Heights                                                         |
| Fenced / Secured Yard / Lots of Parking | Located Near I-5 (Exit 258)                                                        |