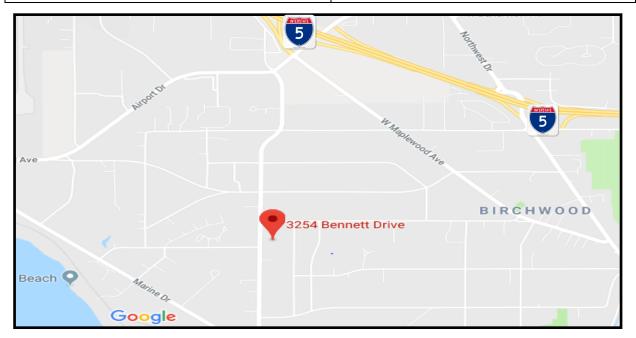

# 3254 Bennett Drive, Bellingham, WA

**\$0.65** per Square Foot + \$0.10 NNN

23,132 SF (Includes 2,201 SF of high quality office)

Lots of Power-Three Panels:

3 Phase 480v 400amp

3 Phase 240v 400amp

1 Phase 120 - 240v

## 3254 Bennett Drive, Bellingham, WA

| Piping in place for an air compressor   | Exhaust Fans / Interior Fans / ventilation to the outside / Dust Collection System |
|-----------------------------------------|------------------------------------------------------------------------------------|
| Overhead Crane Rails                    | 1 Loading Dock + 4 Grade Level Doors                                               |
| Heated Warehouse                        | 10' to 16' Ceiling Heights                                                         |
| Fenced / Secured Yard / Lots of Parking | Located Near I-5 (Exit 258)                                                        |