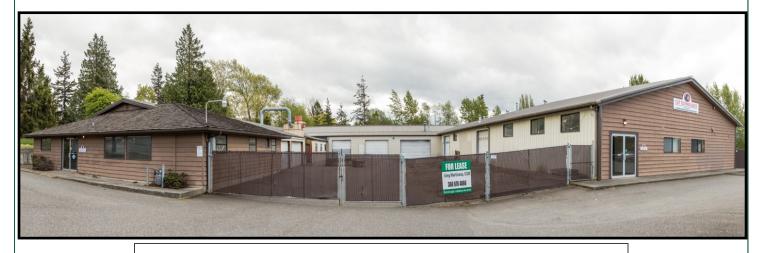

# 3254 Bennett Drive, Bellingham, WA

**\$0.65** per Square Foot + \$0.10 NNN

23,132 SF (Includes 2,201 SF of high quality office)

Lots of Power-Three Panels:

3 Phase 480v 400amp

3 Phase 240v 400amp

1 Phase 120 - 240v

## 3254 Bennett Drive, Bellingham, WA

| Piping in place for an air compressor   | Exhaust Fans / Interior Fans / ventilation to the outside / Dust Collection System |
|-----------------------------------------|------------------------------------------------------------------------------------|
| Overhead Crane Rails                    | 1 Loading Dock + 4 Grade Level Doors                                               |
| Heated Warehouse                        | 10' to 16' Ceiling Heights                                                         |
| Fenced / Secured Yard / Lots of Parking | Located Near I-5 (Exit 258)                                                        |