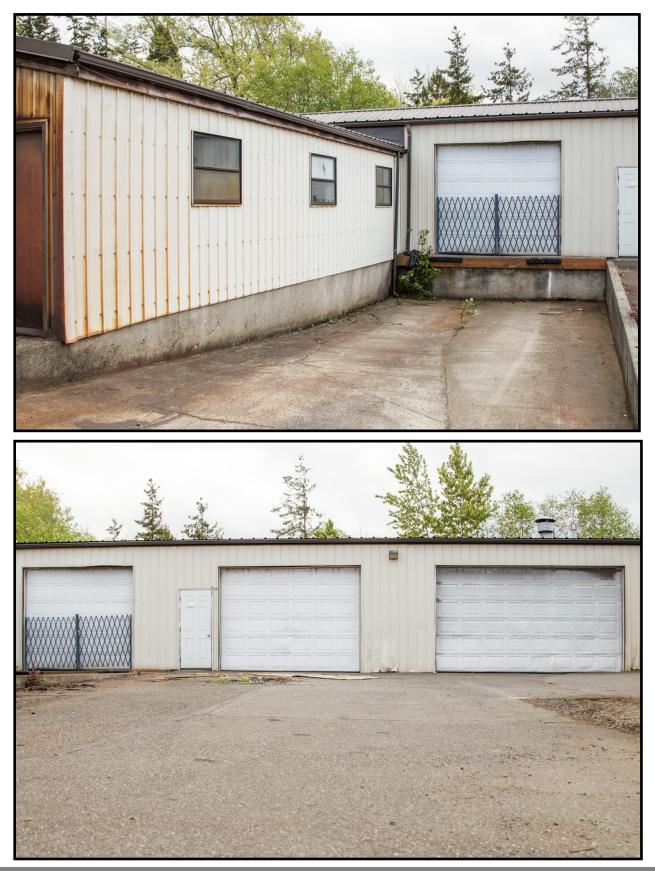

### 3254 Bennett Drive, Bellingham, WA

| Piping in place for an air compressor   | Exhaust Fans / Interior Fans / ventilation to the outside / Dust Collection System |
|-----------------------------------------|------------------------------------------------------------------------------------|
| Overhead Crane Rails                    | 1 Loading Dock + 4 Grade Level Doors                                               |
| Heated Warehouse                        | 10' to 16' Ceiling Heights                                                         |
| Fenced / Secured Yard / Lots of Parking | Located Near I-5 (Exit 258)                                                        |