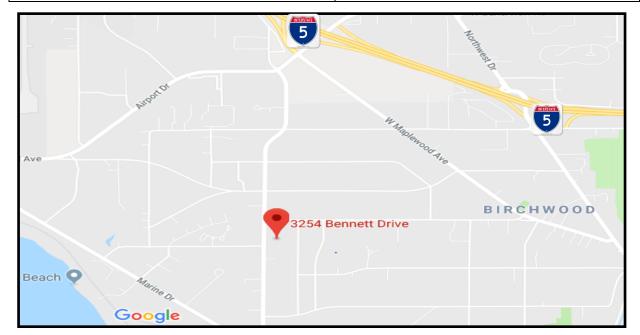

### 3254 Bennett Drive, Bellingham, WA

\$0.65 per Square Foot + NNN

20,000 SF (Includes 2,000 SF of Office)

Lots of Power-Three Panels:

3 Phase 480v 400amp

3 Phase 240v 400amp

1 Phase 120 - 240v

No B&O Tax (City Services & County Location)