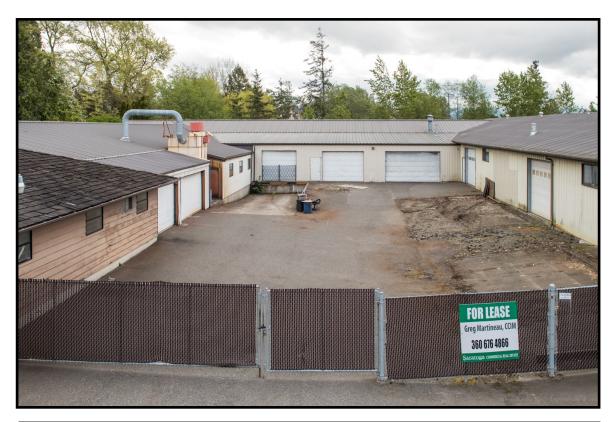

### 3254 Bennett Drive, Bellingham, WA

| Piping in place for an air compressor   | Exhaust Fans / Interior Fans / ventilation to the outside / Dust Collection System |
|-----------------------------------------|------------------------------------------------------------------------------------|
| Overhead Crane Rails                    | 1 Loading Dock + 4 Grade Level Doors                                               |
| Heated Warehouse                        | 10' to 16' Ceiling Heights                                                         |
| Fenced / Secured Yard / Lots of Parking | Located Near I-5 (Exit 258)                                                        |