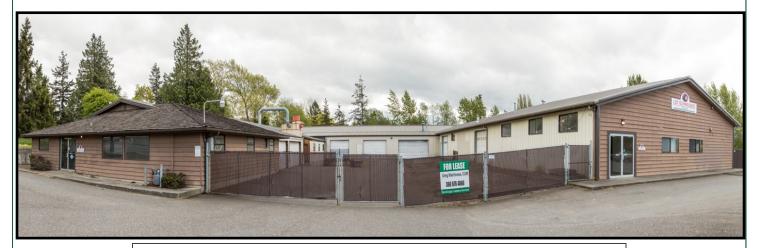

# FOR LEASE

### Warehouse & Manufacturing

### 3254 Bennett Drive, Bellingham, WA

\$0.65 per Square Foot + NNN

20,000 SF (Includes 2,000 SF of Office)

Lots of Power-Three Panels:

3 Phase 480v 400amp

3 Phase 240v 400amp

1 Phase 120 - 240v

No B&O Tax (City Services & County Location)