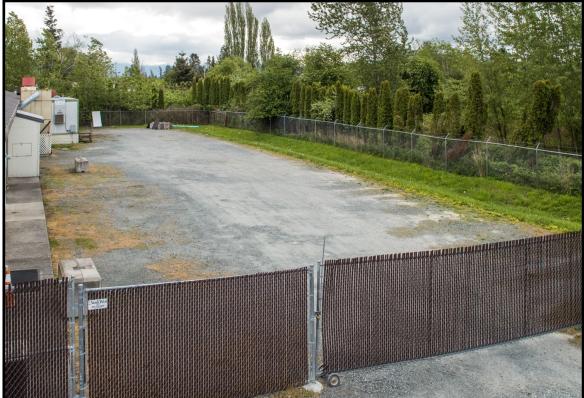

### 3254 Bennett Drive, Bellingham, WA

| Piping in place for an air compressor   | Exhaust Fans / Interior Fans / ventilation to the outside / Dust Collection System |
|-----------------------------------------|------------------------------------------------------------------------------------|
| Overhead Crane Rails                    | 1 Loading Dock + 4 Grade Level Doors                                               |
| Heated Warehouse                        | 10' to 16' Ceiling Heights                                                         |
| Fenced / Secured Yard / Lots of Parking | Located Near I-5 (Exit 258)                                                        |