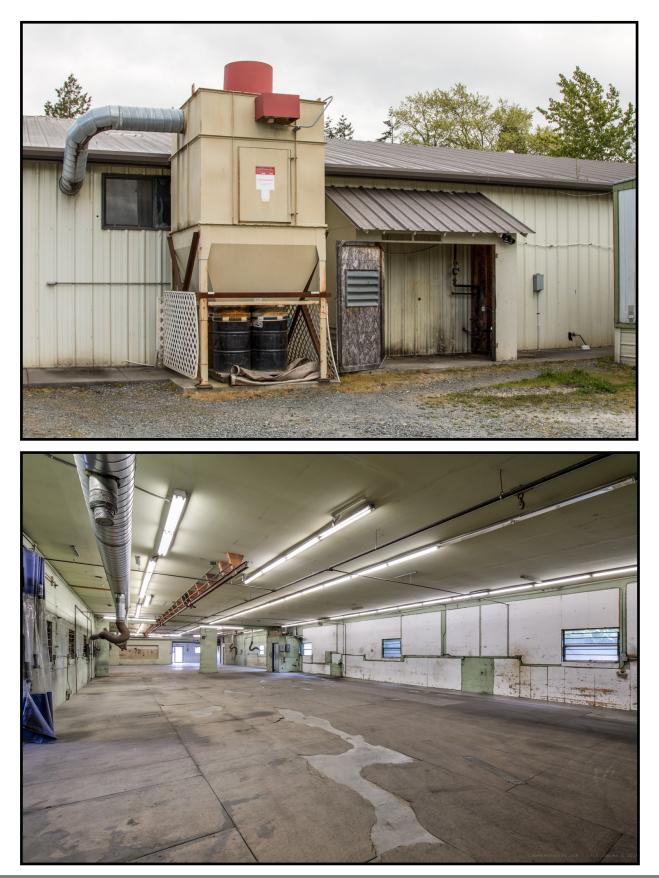

### 3254 Bennett Drive, Bellingham, WA

| Piping in place for an air compressor   | Exhaust Fans / Interior Fans / ventilation to the outside / Dust Collection System |
|-----------------------------------------|------------------------------------------------------------------------------------|
| Overhead Crane Rails                    | 1 Loading Dock + 4 Grade Level Doors                                               |
| Heated Warehouse                        | 10' to 16' Ceiling Heights                                                         |
| Fenced / Secured Yard / Lots of Parking | Located Near I-5 (Exit 258)                                                        |