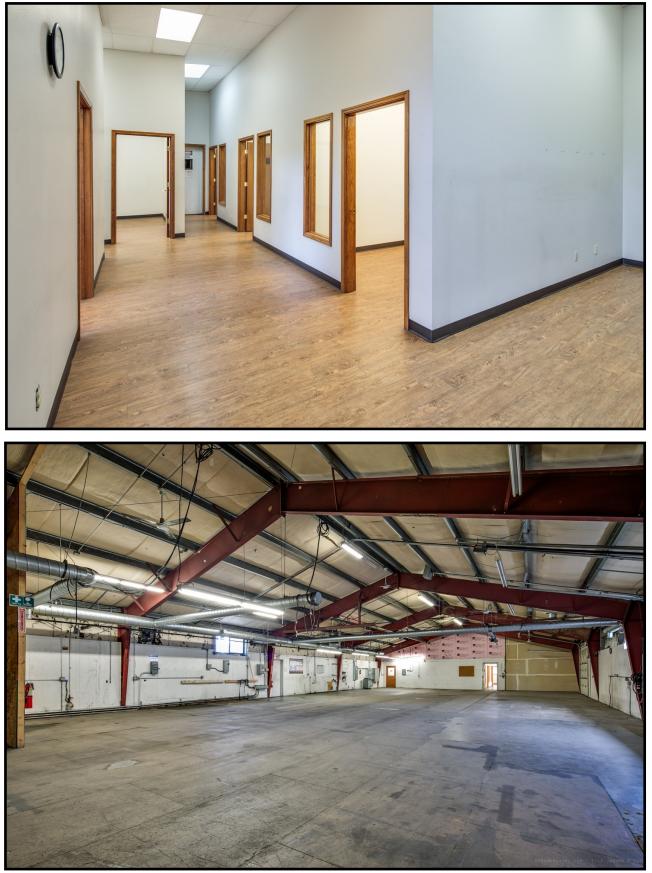

# Warehouse and Manufacturing

### 3254 Bennett Drive, Bellingham, WA

| Piping in place for an air compressor   | Exhaust Fans / Interior Fans / ventilation to the outside / Dust Collection System |
|-----------------------------------------|------------------------------------------------------------------------------------|
| Overhead Crane Rails                    | 1 Loading Dock + 4 Grade Level Doors                                               |
| Heated Warehouse                        | 10' to 16' Ceiling Heights                                                         |
| Fenced / Secured Yard / Lots of Parking | Located Near I-5 (Exit 258)                                                        |