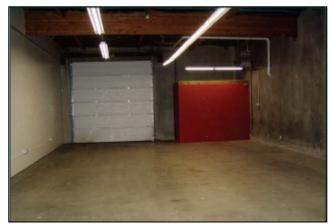

### **Haskell Business Center**

Fraser St. &

Meador Ave.

Bellingham, WA

A-105— 1,745 SF

\$0.64/sf/mo + \$0.11/sf/mo NNN

Close to I-5

Ample Parking

#### PROPERTY FACT SHEET

| Address:          | Fraser Street<br>Meador Avenue |
|-------------------|--------------------------------|
| Site:             | 1.60 Acres                     |
| Zoning:           | Light Industrial               |
| Year Built:       | 1980—2008                      |
| Parking:          | Ample                          |
| NNN:              | \$.10 / SF / MO                |
| Sprinkler System: | No                             |
| Doors:            | Grade Level                    |