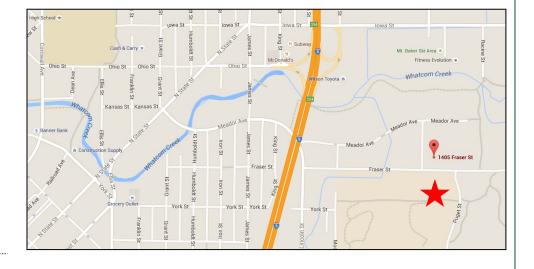

# Light Industrial Space For Lease

### **Haskell Business Center**

Fraser St. &

Meador Ave.

Bellingham, WA

A-105— 1,745 SF

\$0.64/sf/mo + \$0.11/sf/mo NNN

Close to I-5

Ample Parking



#### Location

Contact

#### Amia Froese (360) 676-4866 Amia@saratogacom.com



Saratoga Commercial Real Estate • 228 E Champion Ste 102 • Bellingham, WA 98225 • www.saratogacom.com Information contained herein has been obtained from sources deemed reliable, but not guaranteed. Buyer to verify.



## For Lease

### Haskell Business Center

#### PROPERTY FACT SHEET

| Address:          | Fraser Street<br>Meador Avenue |
|-------------------|--------------------------------|
| Site:             | 1.60 Acres                     |
| Zoning:           | Light Industrial               |
| Year Built:       | 1980—2008                      |
| Parking:          | Ample                          |
| NNN:              | \$.10 / SF / MO                |
| Sprinkler System: | No                             |
| Doors:            | Grade Level                    |





Contact

A