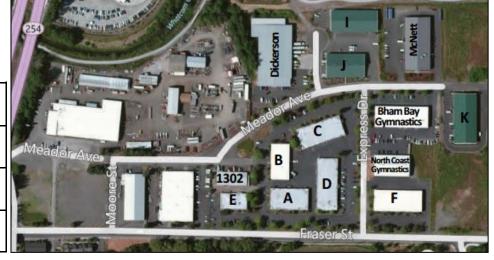

### **Haskell Business Center**

Fraser St. &

Meador Ave.

Bellingham, WA

A-105— 1,745 SF

\$0.64/sf/mo + \$0.11/sf/mo NNN

Close to I-5

Ample Parking