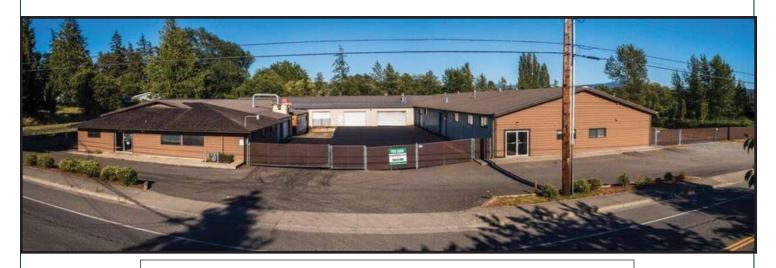

## 3254 Bennett Drive, Bellingham, WA

### \$1,750,000

23,000 SF building (includes 2,200 SF office)

Multi-family URMX 6-10 zoning with an existing 23,000 SF warehouse (legal, non-conforming Use)

Heavy 3-Phase Power.

No B&O Tax (City Services & County Location).