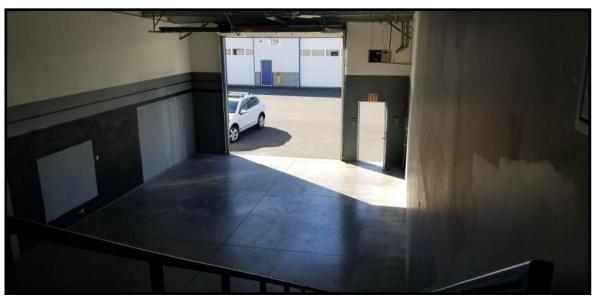

#### Sunset Pond Work Unit

| PROPERTY FACT SHEET |                                                                                                                        |
|---------------------|------------------------------------------------------------------------------------------------------------------------|
| Address:            | 725 Sunset Pond Lane E-9                                                                                               |
| Zoning:             | Light Industrial                                                                                                       |
| Building:           | All steel construction                                                                                                 |
| Year Built:         | 2006                                                                                                                   |
| Power:              | Single Phase, 100 amps                                                                                                 |
| Doors:              | 1 Man Door<br>1 14' X 14' roll –up                                                                                     |
| Parking:            | 2 Dedicated + Overflow                                                                                                 |
| Features:           | <ul><li>105,000 BTU gas heater unit</li><li>ADA bathroom on main floor</li><li>High-speed internet available</li></ul> |
| Insulated Y/N:      | Yes                                                                                                                    |