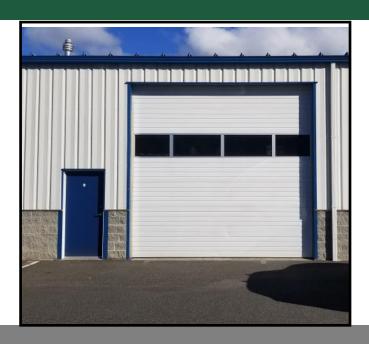

#### Sunset Pond Work Unit

| PROPERTY FACT SHEET |                                                                                                                        |
|---------------------|------------------------------------------------------------------------------------------------------------------------|
| Address:            | 725 Sunset Pond Lane E-9                                                                                               |
| Zoning:             | Light Industrial                                                                                                       |
| Building:           | All steel construction                                                                                                 |
| Year Built:         | 2006                                                                                                                   |
| Power:              | Single Phase, 100 amps                                                                                                 |
| Doors:              | 1 Man Door<br>1 14' X 14' roll –up                                                                                     |
| Parking:            | 2 Dedicated + Overflow                                                                                                 |
| Features:           | <ul><li>105,000 BTU gas heater unit</li><li>ADA bathroom on main floor</li><li>High-speed internet available</li></ul> |
| Insulated Y/N:      | Yes                                                                                                                    |