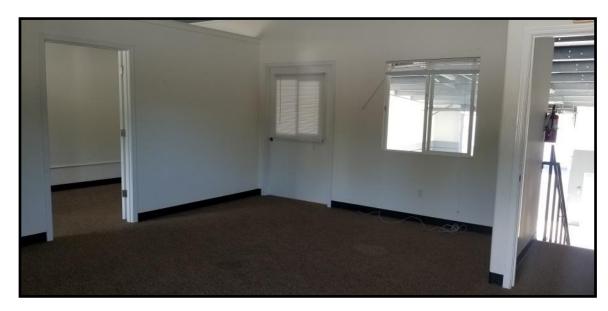

#### **Features**

\$1,350 / Month (gross expenses)

One Unit Available

2,250 SF

**Excellent Freeway Access** 

950 SF of finished office space, 2 private offices and a kitchen

1300 SF Warehouse

#### Sunset Pond Work Unit

| PROPERTY FACT SHEET |                                                                                                                        |
|---------------------|------------------------------------------------------------------------------------------------------------------------|
| Address:            | 725 Sunset Pond Lane E-9                                                                                               |
| Zoning:             | Light Industrial                                                                                                       |
| Building:           | All steel construction                                                                                                 |
| Year Built:         | 2006                                                                                                                   |
| Power:              | Single Phase, 100 amps                                                                                                 |
| Doors:              | 1 Man Door<br>1 14' X 14' roll –up                                                                                     |
| Parking:            | 2 Dedicated + Overflow                                                                                                 |
| Features:           | <ul><li>105,000 BTU gas heater unit</li><li>ADA bathroom on main floor</li><li>High-speed internet available</li></ul> |
| Insulated Y/N:      | Yes                                                                                                                    |