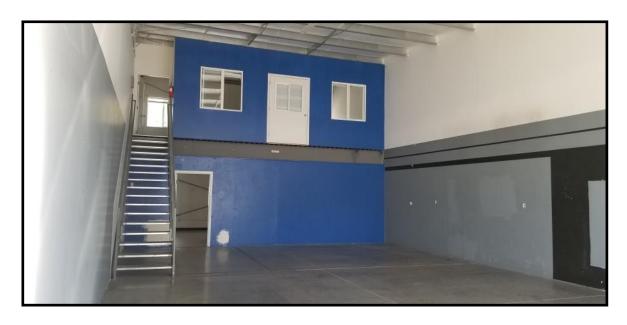

#### **Features**

\$1,350 / Month (gross expenses)

One Unit Available

2,250 SF

**Excellent Freeway Access** 

950 SF of finished office space, 2 private offices and a kitchen

1300 SF Warehouse

#### Sunset Pond Work Unit

| PROPERTY FACT SHEET |                                                                                                                        |
|---------------------|------------------------------------------------------------------------------------------------------------------------|
| Address:            | 725 Sunset Pond Lane E-9                                                                                               |
| Zoning:             | Light Industrial                                                                                                       |
| Building:           | All steel construction                                                                                                 |
| Year Built:         | 2006                                                                                                                   |
| Power:              | Single Phase, 100 amps                                                                                                 |
| Doors:              | 1 Man Door<br>1 14' X 14' roll –up                                                                                     |
| Parking:            | 2 Dedicated + Overflow                                                                                                 |
| Features:           | <ul><li>105,000 BTU gas heater unit</li><li>ADA bathroom on main floor</li><li>High-speed internet available</li></ul> |
| Insulated Y/N:      | Yes                                                                                                                    |