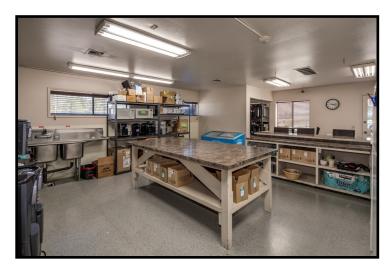

# Warehouse on Port Property

3851 Sound Way Bellingham, WA

| Building includes 5,000 SF Warehouse + | Building & Improvements are "For Sale" only.                                                                                                             |
|----------------------------------------|----------------------------------------------------------------------------------------------------------------------------------------------------------|
| 960 SF Office +                        | Land-lease with Port: 10 year initial term with four, 5-year options (30 years total). Current property rent \$1,292.55 plus 12.84% leasehold excise tax |
| 500 SF Mezzanine +                     |                                                                                                                                                          |
| 700 SF covered & secure storage.       |                                                                                                                                                          |
| City Water & City Sewer.               | 8100 SF Fenced Yard + 18 parking spaces.                                                                                                                 |
| Heated Warehouse.                      | Located Near I-5 (Exit 258).                                                                                                                             |
| Power: Single Phase 200 Amps.          | 5 Grade Level Doors: 14'-16' High.                                                                                                                       |
| County Zone: Light Industrial (LII).   | Compressor / Freezer + Cooler.                                                                                                                           |