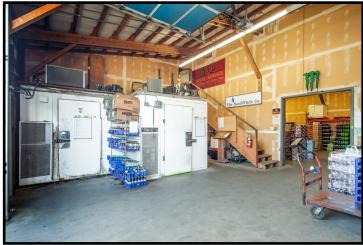

# Warehouse on Port Property

3851 Sound Way Bellingham, WA

| Building includes 5,000 SF Warehouse + | Building & Improvements are "For Sale" only.                                                                                                             |
|----------------------------------------|----------------------------------------------------------------------------------------------------------------------------------------------------------|
| 960 SF Office +                        | Land-lease with Port: 10 year initial term with four, 5-year options (30 years total). Current property rent \$1,292.55 plus 12.84% leasehold excise tax |
| 500 SF Mezzanine +                     |                                                                                                                                                          |
| 700 SF covered & secure storage.       |                                                                                                                                                          |
| City Water & City Sewer.               | 8100 SF Fenced Yard + 18 parking spaces.                                                                                                                 |
| Heated Warehouse.                      | Located Near I-5 (Exit 258).                                                                                                                             |
| Power: Single Phase 200 Amps.          | 5 Grade Level Doors: 14'-16' High.                                                                                                                       |
| County Zone: Light Industrial (LII).   | Compressor / Freezer + Cooler.                                                                                                                           |