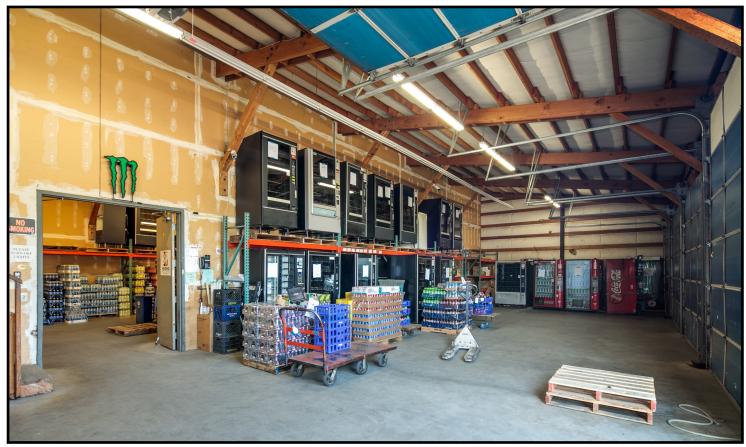

# Warehouse on Port Property

3851 Sound Way Bellingham, WA

| Building includes 5,000 SF Warehouse + | Building & Improvements are "For Sale" only.                                                                                                             |
|----------------------------------------|----------------------------------------------------------------------------------------------------------------------------------------------------------|
| 960 SF Office +                        | Land-lease with Port: 10 year initial term with four, 5-year options (30 years total). Current property rent \$1,292.55 plus 12.84% leasehold excise tax |
| 500 SF Mezzanine +                     |                                                                                                                                                          |
| 700 SF covered & secure storage.       |                                                                                                                                                          |
| City Water & City Sewer.               | 8100 SF Fenced Yard + 18 parking spaces.                                                                                                                 |
| Heated Warehouse.                      | Located Near I-5 (Exit 258).                                                                                                                             |
| Power: Single Phase 200 Amps.          | 5 Grade Level Doors: 14'-16' High.                                                                                                                       |
| County Zone: Light Industrial (LII).   | Compressor / Freezer + Cooler.                                                                                                                           |