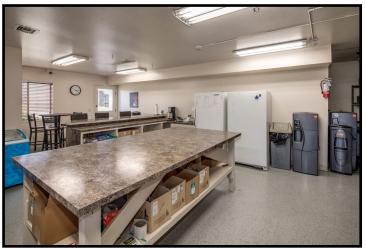

# Warehouse on Port Property

3851 Sound Way Bellingham, WA

| Building includes 5,000 SF Warehouse + | Building & Improvements are "For Sale" only.                                                                                                             |
|----------------------------------------|----------------------------------------------------------------------------------------------------------------------------------------------------------|
| 960 SF Office +                        | Land-lease with Port: 10 year initial term with four, 5-year options (30 years total). Current property rent \$1,292.55 plus 12.84% leasehold excise tax |
| 500 SF Mezzanine +                     |                                                                                                                                                          |
| 700 SF covered & secure storage.       |                                                                                                                                                          |
| City Water & City Sewer.               | 8100 SF Fenced Yard + 18 parking spaces.                                                                                                                 |
| Heated Warehouse.                      | Located Near I-5 (Exit 258).                                                                                                                             |
| Power: Single Phase 200 Amps.          | 5 Grade Level Doors: 14'-16' High.                                                                                                                       |
| County Zone: Light Industrial (LII).   | Compressor / Freezer + Cooler.                                                                                                                           |