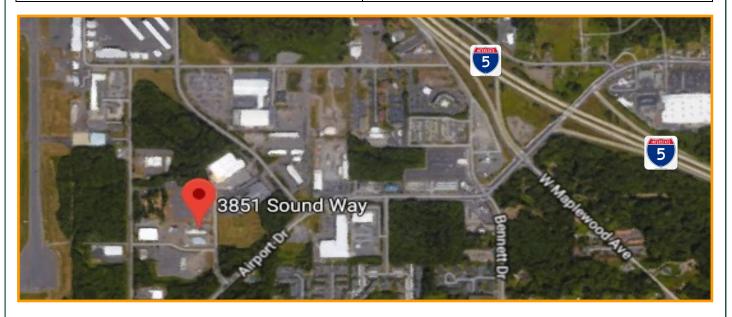

## Warehouse on Port Property

3851 Sound Way Bellingham, WA

# Warehouse on Port Property

3851 Sound Way Bellingham, WA

| Building includes 5,000 SF Warehouse + | Building & Improvements are "For Sale" only.                                                                                                             |
|----------------------------------------|----------------------------------------------------------------------------------------------------------------------------------------------------------|
| 960 SF Office +                        | Land-lease with Port: 10 year initial term with four, 5-year options (30 years total). Current property rent \$1,292.55 plus 12.84% leasehold excise tax |
| 500 SF Mezzanine +                     |                                                                                                                                                          |
| 700 SF covered & secure storage.       |                                                                                                                                                          |
| City Water & City Sewer.               | 8100 SF Fenced Yard + 18 parking spaces.                                                                                                                 |
| Heated Warehouse.                      | Located Near I-5 (Exit 258).                                                                                                                             |
| Power: Single Phase 200 Amps.          | 5 Grade Level Doors: 14'-16' High.                                                                                                                       |
| County Zone: Light Industrial (LII).   | Compressor / Freezer + Cooler.                                                                                                                           |