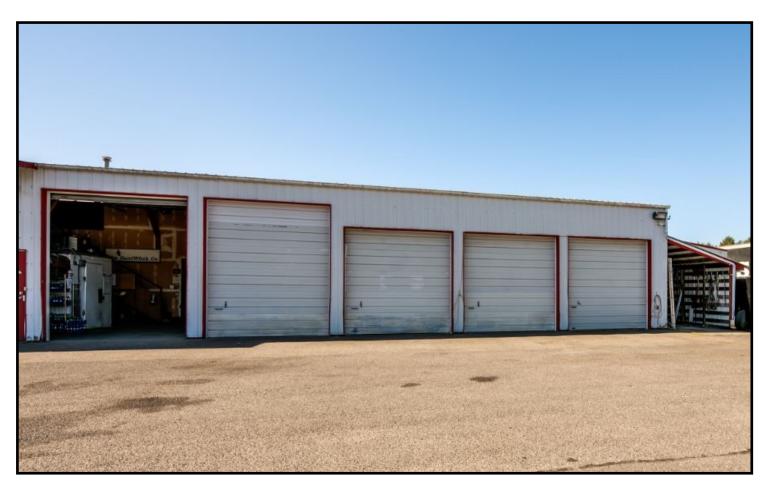

# Warehouse on Port Property

3851 Sound Way Bellingham, WA

| Building includes 5,000 SF Warehouse + | Building & Improvements are "For Sale" only.                                                                                                             |
|----------------------------------------|----------------------------------------------------------------------------------------------------------------------------------------------------------|
| 960 SF Office +                        | Land-lease with Port: 10 year initial term with four, 5-year options (30 years total). Current property rent \$1,292.55 plus 12.84% leasehold excise tax |
| 500 SF Mezzanine +                     |                                                                                                                                                          |
| 700 SF covered & secure storage.       |                                                                                                                                                          |
| City Water & City Sewer.               | 8100 SF Fenced Yard + 18 parking spaces.                                                                                                                 |
| Heated Warehouse.                      | Located Near I-5 (Exit 258).                                                                                                                             |
| Power: Single Phase 200 Amps.          | 5 Grade Level Doors: 14'-16' High.                                                                                                                       |
| County Zone: Light Industrial (LII).   | Compressor / Freezer + Cooler.                                                                                                                           |