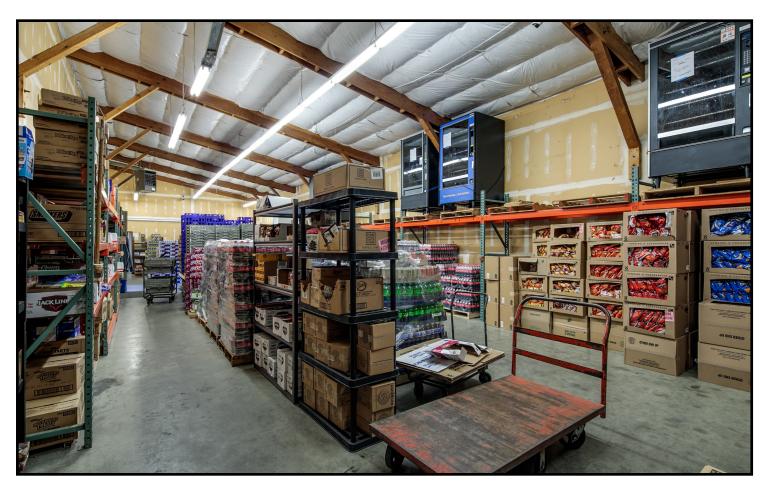

# Warehouse on Port Property

3851 Sound Way Bellingham, WA

| Building includes 5,000 SF Warehouse + | Building & Improvements are "For Sale" only.                                                                                                             |
|----------------------------------------|----------------------------------------------------------------------------------------------------------------------------------------------------------|
| 960 SF Office +                        | Land-lease with Port: 10 year initial term with four, 5-year options (30 years total). Current property rent \$1,292.55 plus 12.84% leasehold excise tax |
| 500 SF Mezzanine +                     |                                                                                                                                                          |
| 700 SF covered & secure storage.       |                                                                                                                                                          |
| City Water & City Sewer.               | 8100 SF Fenced Yard + 18 parking spaces.                                                                                                                 |
| Heated Warehouse.                      | Located Near I-5 (Exit 258).                                                                                                                             |
| Power: Single Phase 200 Amps.          | 5 Grade Level Doors: 14'-16' High.                                                                                                                       |
| County Zone: Light Industrial (LII).   | Compressor / Freezer + Cooler.                                                                                                                           |