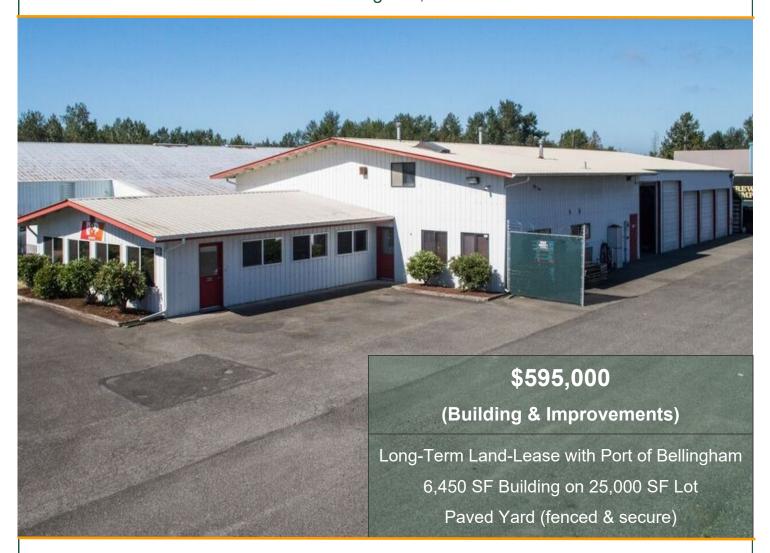

## Warehouse on Port Property

3851 Sound Way Bellingham, WA

# Warehouse on Port Property

3851 Sound Way Bellingham, WA

| Building includes 5,000 SF Warehouse + | Building & Improvements are "For Sale" only.                                                                                                             |
|----------------------------------------|----------------------------------------------------------------------------------------------------------------------------------------------------------|
| 960 SF Office +                        | Land-lease with Port: 10 year initial term with four, 5-year options (30 years total). Current property rent \$1,292.55 plus 12.84% leasehold excise tax |
| 500 SF Mezzanine +                     |                                                                                                                                                          |
| 700 SF covered & secure storage.       |                                                                                                                                                          |
| City Water & City Sewer.               | 8100 SF Fenced Yard + 18 parking spaces.                                                                                                                 |
| Heated Warehouse.                      | Located Near I-5 (Exit 258).                                                                                                                             |
| Power: Single Phase 200 Amps.          | 5 Grade Level Doors: 14'-16' High.                                                                                                                       |
| County Zone: Light Industrial (LII).   | Compressor / Freezer + Cooler.                                                                                                                           |