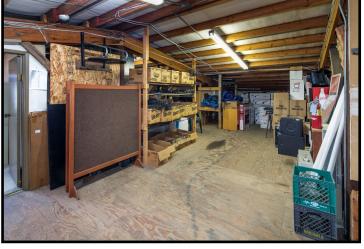

# Warehouse on Port Property

3851 Sound Way Bellingham, WA

| Building includes 5,000 SF Warehouse + | Building & Improvements are "For Sale" only.                                                                                                             |
|----------------------------------------|----------------------------------------------------------------------------------------------------------------------------------------------------------|
| 960 SF Office +                        | Land-lease with Port: 10 year initial term with four, 5-year options (30 years total). Current property rent \$1,292.55 plus 12.84% leasehold excise tax |
| 500 SF Mezzanine +                     |                                                                                                                                                          |
| 700 SF covered & secure storage.       |                                                                                                                                                          |
| City Water & City Sewer.               | 8100 SF Fenced Yard + 18 parking spaces.                                                                                                                 |
| Heated Warehouse.                      | Located Near I-5 (Exit 258).                                                                                                                             |
| Power: Single Phase 200 Amps.          | 5 Grade Level Doors: 14'-16' High.                                                                                                                       |
| County Zone: Light Industrial (LII).   | Compressor / Freezer + Cooler.                                                                                                                           |