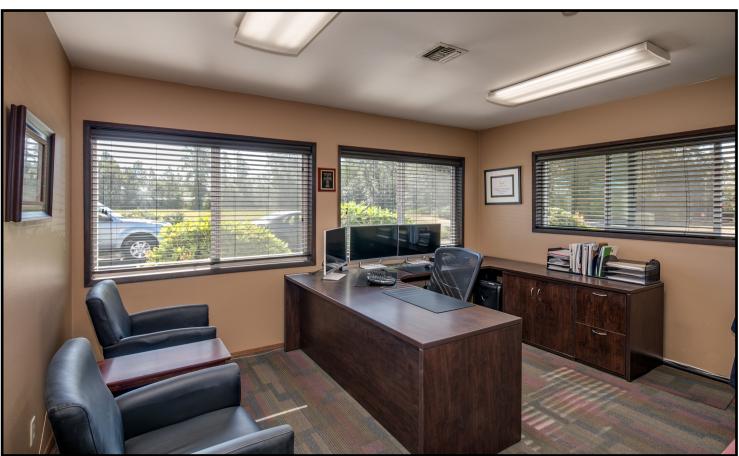

# Warehouse on Port Property

3851 Sound Way Bellingham, WA

| Building includes 5,000 SF Warehouse + | Building & Improvements are "For Sale" only.                                                                                                             |
|----------------------------------------|----------------------------------------------------------------------------------------------------------------------------------------------------------|
| 960 SF Office +                        | Land-lease with Port: 10 year initial term with four, 5-year options (30 years total). Current property rent \$1,292.55 plus 12.84% leasehold excise tax |
| 500 SF Mezzanine +                     |                                                                                                                                                          |
| 700 SF covered & secure storage.       |                                                                                                                                                          |
| City Water & City Sewer.               | 8100 SF Fenced Yard + 18 parking spaces.                                                                                                                 |
| Heated Warehouse.                      | Located Near I-5 (Exit 258).                                                                                                                             |
| Power: Single Phase 200 Amps.          | 5 Grade Level Doors: 14'-16' High.                                                                                                                       |
| County Zone: Light Industrial (LII).   | Compressor / Freezer + Cooler.                                                                                                                           |