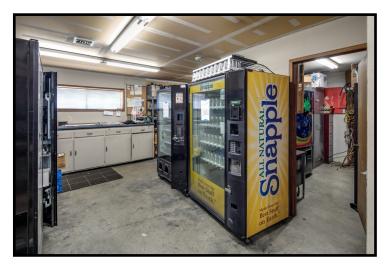

# Warehouse on Port Property

3851 Sound Way Bellingham, WA

| Building includes 5,000 SF Warehouse + | Building & Improvements are "For Sale" only.                                                                                                             |
|----------------------------------------|----------------------------------------------------------------------------------------------------------------------------------------------------------|
| 960 SF Office +                        | Land-lease with Port: 10 year initial term with four, 5-year options (30 years total). Current property rent \$1,292.55 plus 12.84% leasehold excise tax |
| 500 SF Mezzanine +                     |                                                                                                                                                          |
| 700 SF covered & secure storage.       |                                                                                                                                                          |
| City Water & City Sewer.               | 8100 SF Fenced Yard + 18 parking spaces.                                                                                                                 |
| Heated Warehouse.                      | Located Near I-5 (Exit 258).                                                                                                                             |
| Power: Single Phase 200 Amps.          | 5 Grade Level Doors: 14'-16' High.                                                                                                                       |
| County Zone: Light Industrial (LII).   | Compressor / Freezer + Cooler.                                                                                                                           |