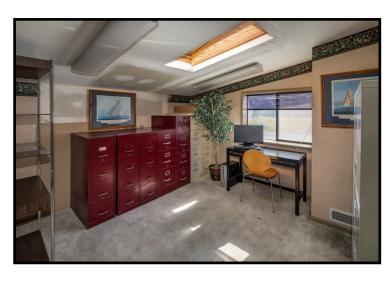

# Warehouse on Port Property

3851 Sound Way Bellingham, WA

| Building includes 5,000 SF Warehouse + | Building & Improvements are "For Sale" only.                                                                                                             |
|----------------------------------------|----------------------------------------------------------------------------------------------------------------------------------------------------------|
| 960 SF Office +                        | Land-lease with Port: 10 year initial term with four, 5-year options (30 years total). Current property rent \$1,292.55 plus 12.84% leasehold excise tax |
| 500 SF Mezzanine +                     |                                                                                                                                                          |
| 700 SF covered & secure storage.       |                                                                                                                                                          |
| City Water & City Sewer.               | 8100 SF Fenced Yard + 18 parking spaces.                                                                                                                 |
| Heated Warehouse.                      | Located Near I-5 (Exit 258).                                                                                                                             |
| Power: Single Phase 200 Amps.          | 5 Grade Level Doors: 14'-16' High.                                                                                                                       |
| County Zone: Light Industrial (LII).   | Compressor / Freezer + Cooler.                                                                                                                           |