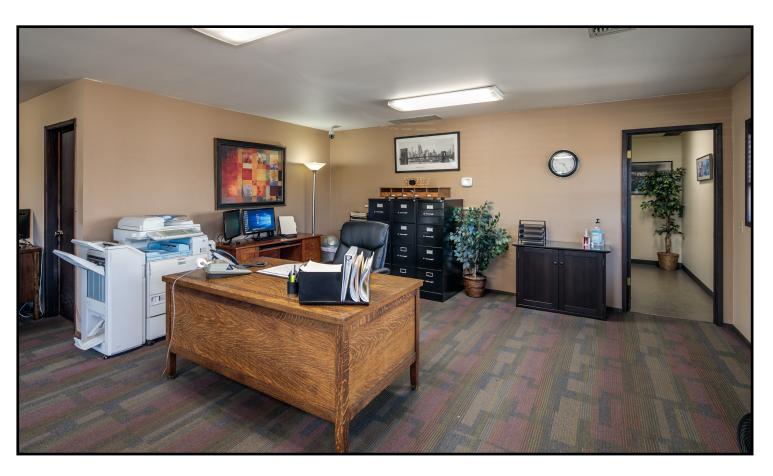

# Warehouse on Port Property

3851 Sound Way Bellingham, WA

| Building includes 5,000 SF Warehouse + | Building & Improvements are "For Sale" only.                                                                                                             |
|----------------------------------------|----------------------------------------------------------------------------------------------------------------------------------------------------------|
| 960 SF Office +                        | Land-lease with Port: 10 year initial term with four, 5-year options (30 years total). Current property rent \$1,292.55 plus 12.84% leasehold excise tax |
| 500 SF Mezzanine +                     |                                                                                                                                                          |
| 700 SF covered & secure storage.       |                                                                                                                                                          |
| City Water & City Sewer.               | 8100 SF Fenced Yard + 18 parking spaces.                                                                                                                 |
| Heated Warehouse.                      | Located Near I-5 (Exit 258).                                                                                                                             |
| Power: Single Phase 200 Amps.          | 5 Grade Level Doors: 14'-16' High.                                                                                                                       |
| County Zone: Light Industrial (LII).   | Compressor / Freezer + Cooler.                                                                                                                           |