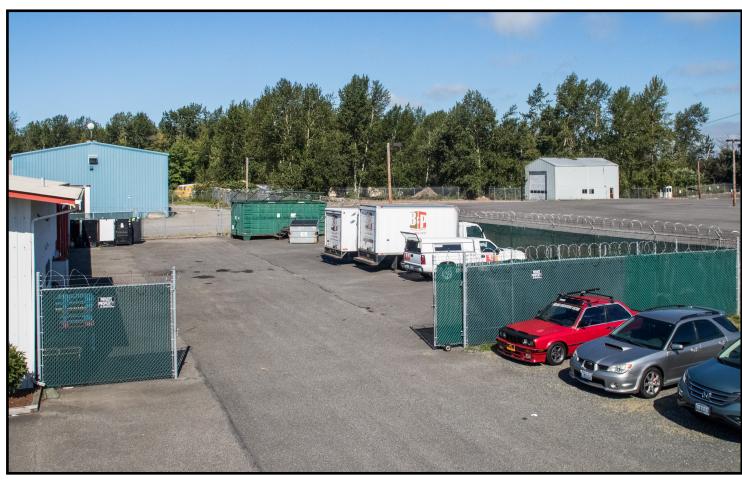

# Warehouse on Port Property

3851 Sound Way Bellingham, WA

| Building includes 5,000 SF Warehouse + | Building & Improvements are "For Sale" only.                                                                                                             |
|----------------------------------------|----------------------------------------------------------------------------------------------------------------------------------------------------------|
| 960 SF Office +                        | Land-lease with Port: 10 year initial term with four, 5-year options (30 years total). Current property rent \$1,292.55 plus 12.84% leasehold excise tax |
| 500 SF Mezzanine +                     |                                                                                                                                                          |
| 700 SF covered & secure storage.       |                                                                                                                                                          |
| City Water & City Sewer.               | 8100 SF Fenced Yard + 18 parking spaces.                                                                                                                 |
| Heated Warehouse.                      | Located Near I-5 (Exit 258).                                                                                                                             |
| Power: Single Phase 200 Amps.          | 5 Grade Level Doors: 14'-16' High.                                                                                                                       |
| County Zone: Light Industrial (LII).   | Compressor / Freezer + Cooler.                                                                                                                           |