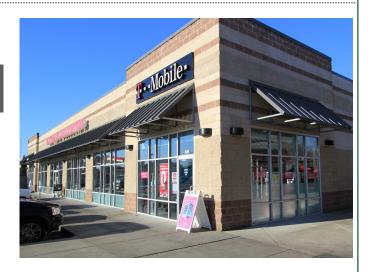

## 1315 Bakerview

Bellingham, WA Suite 101/102

\$29 per sf/yr + NNN

2500 SF Can be demised to 1250

Fred Meyer anchored Center

Near I-5 ramp

Other Tenants include : 5 Guys

Menchies, T-Mobile, Sport Clips

### 1315 Bakerview