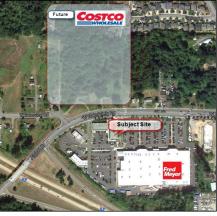

## 1315 Bakerview

Bellingham, WA Suite 101/102

\$29 per sf/yr + NNN

2500 SF Can be demised to 1250

Fred Meyer anchored Center

Near I-5 ramp

Other Tenants include : 5 Guys

Menchies, T-Mobile, Sport Clips

### PROPERTY FACT SHEET

| Address:          | 1315 W. Bakerview Rd |  |  |
|-------------------|----------------------|--|--|
| Site:             | 37,838 SF            |  |  |
| Zoning:           | Commercial           |  |  |
| Year Built:       | 2005                 |  |  |
| Building Size:    | 7,218 SF             |  |  |
| Parking:          | Free and in common   |  |  |
| Signage:          | Mounted & monument   |  |  |
| Traffic Counts:   | 18,600 /day          |  |  |
| Sprinkler System: | Yes                  |  |  |