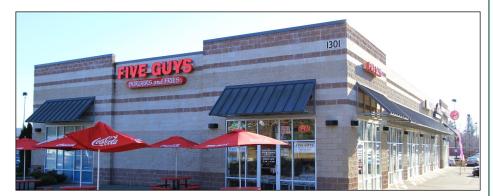

## 1315 Bakerview

Bellingham, WA Suite 101/102

\$29 per sf/yr + NNN

2500 SF Can be demised to 1250

Fred Meyer anchored Center

Near I-5 ramp

Other Tenants include : 5 Guys

Menchies, T-Mobile, Sport Clips