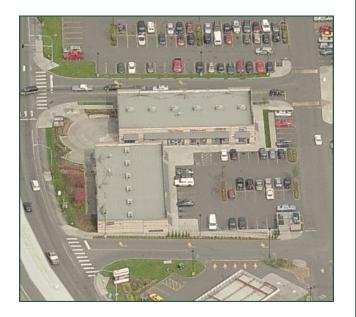

### PROPERTY FACT SHEET

| Address:          | 1315 W. Bakerview Rd |  |  |
|-------------------|----------------------|--|--|
| Site:             | 37,838 SF            |  |  |
| Zoning:           | Commercial           |  |  |
| Year Built:       | 2005                 |  |  |
| Building Size:    | 7,218 SF             |  |  |
| Parking:          | Free and in common   |  |  |
| Signage:          | Mounted & monument   |  |  |
| Traffic Counts:   | 18,600 /day          |  |  |
| Sprinkler System: | Yes                  |  |  |