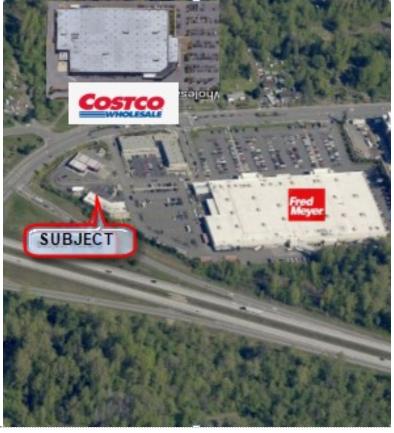

## 1317 Bakerview

Bellingham, WA Drive up Kiosk

\$ 4400 month + NNN

450 SF plus drive up entrance/exit

Fred Meyer anchored Center

Near I-5 ramp

Other Tenants include: Subway, Asian Fusion, Verizon Wireless, and Total Vape.

#### PROPERTY FACT SHEET

Address: 1317 W. Bakerview Rd

**Site:** 7,503 SF

**Zoning:** Commercial

**Available SF:** 450 SF + Driveway

Building Size: 7,503 SF

Parking: Ample

Signage: Mounted