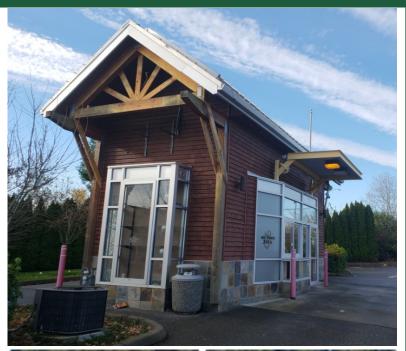

## 1317 Bakerview

Bellingham, WA Drive up Kiosk

\$ 4400 month + NNN

450 SF plus drive up entrance/exit

Fred Meyer anchored Center

Near I-5 ramp

Other Tenants include: Subway, Asian Fusion, Verizon Wireless, and Total Vape.

#### PROPERTY FACT SHEET

Address: 1317 W. Bakerview Rd

**Site:** 7,503 SF

**Zoning:** Commercial

**Available SF:** 450 SF + Driveway

Building Size: 7,503 SF

Parking: Ample

Signage: Mounted