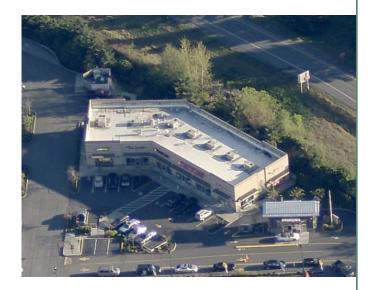

## 1317 Bakerview

Bellingham, WA Drive up Kiosk

\$ 4400 month + NNN

450 SF plus drive up entrance/exit

Fred Meyer anchored Center

Near I-5 ramp

Other Tenants include: Subway, Asian Fusion, Verizon Wireless, and Total Vape.

#### PROPERTY FACT SHEET

Address: 1317 W. Bakerview Rd

**Site:** 7,503 SF

**Zoning:** Commercial

**Available SF:** 450 SF + Driveway

Building Size: 7,503 SF

Parking: Ample

Signage: Mounted