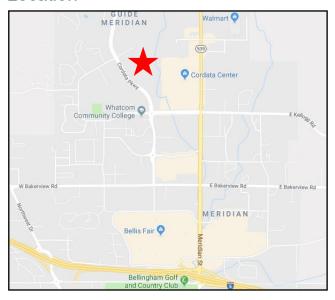

# **Office Space** For Lease

## **Cordata Business Park**

4350—4370 Cordata Parkway, Bellingham, WA 98226

### **Features**

\$14 SF/YR + NNN

4,500 sf - 6,700 sf

Ample Onsite Parking

Flexible floor plan configurations

Offices with large windows

Close to amenities and bus stop

### Contact

**Hannah Cano** 360-676-4866

**Eva Grace** 360-676-4866 Hannah@saratogacom.com Eva@saratogacom.com



#### Location





## For Lease

### **Cordata Business Park**

Address: 4350-4370 Cordata Parkway

.....

Site: 2.11 Acres

**Zoning:** Commercial

Building: Office

Year Built: 1996

Building Size: 28,182 SF

Class: A

Parking Onsite

NNN: \$4.50 SF/YR approx.

**Signage:** Free Standing

**Traffic Counts:** 9,600 / Day

**Elevator:** Yes

Contact

**Hannah Cano Eva Grace** 360-676-4866 360-676-4866

Hannah@saratogacom.com Eva@saratogacom.com



## For Lease

**First Floor** 



#### Contact

**Hannah Cano** 360-676-4866

**Eva Grace** 360-676-4866 Hannah@saratogacom.com Eva@saratogacom.com



## For Lease

### **Second Floor**



#### Contact

**Hannah Cano** 360-676-4866

**Eva Grace** 360-676-4866 Hannah@saratogacom.com Eva@saratogacom.com