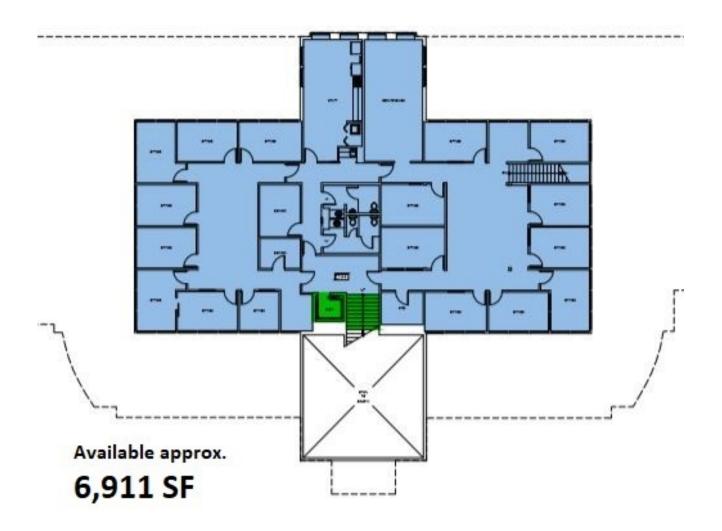

ge windows

Close to amenities and bus stop

### Contact

**Hannah Cano** 360-676-4866

**Eva Grace** 360-676-4866 Hannah@saratogacom.com Eva@saratogacom.com



#### Location





## For Lease

### **Cordata Business Park**

Address: 4350-4370 Cordata Parkway

.....

Site: 2.11 Acres

**Zoning:** Commercial

Building: Office

Year Built: 1996

Building Size: 28,182 SF

Class: A

Parking Onsite

NNN: \$4.50 SF/YR approx.

**Signage:** Free Standing

**Traffic Counts:** 9,600 / Day

**Elevator:** Yes

Contact

**Hannah Cano Eva Grace** 360-676-4866 360-676-4866

Hannah@saratogacom.com Eva@saratogacom.com



## For Lease

**First Floor** 



#### Contact

**Hannah Cano** 360-676-4866

**Eva Grace** 360-676-4866 Hannah@saratogacom.com Eva@saratogacom.com



## For Lease

### **Second Floor**



#### Contact

**Hannah Cano** 360-676-4866

**Eva Grace** 360-676-4866 Hannah@saratogacom.com Eva@saratogacom.com