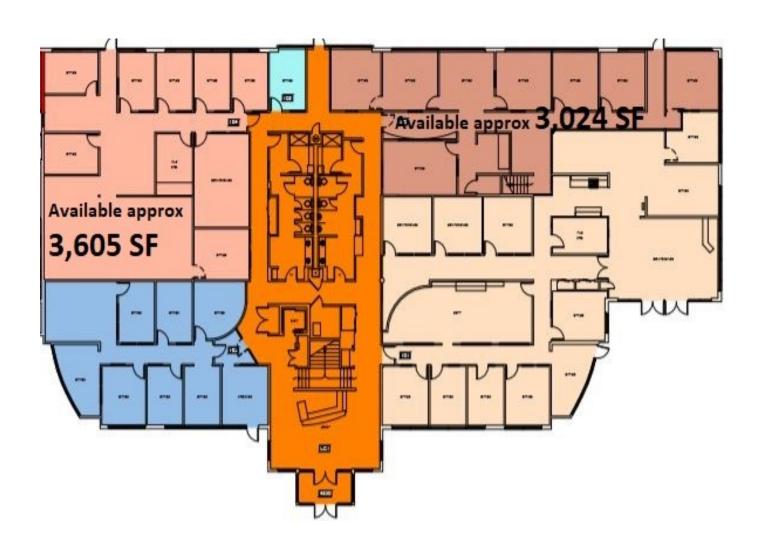

, Bellingham, WA 98226

### **Features**

\$14 SF/YR + NNN

4,500 sf - 6,700 sf

Ample Onsite Parking

Flexible floor plan configurations

Offices with large windows

Close to amenities and bus stop

### Contact

**Hannah Cano** 360-676-4866

**Eva Grace** 360-676-4866 Hannah@saratogacom.com Eva@saratogacom.com



#### Location





## For Lease

### **Cordata Business Park**

Address: 4350-4370 Cordata Parkway

.....

Site: 2.11 Acres

**Zoning:** Commercial

Building: Office

Year Built: 1996

Building Size: 28,182 SF

Class: A

Parking Onsite

NNN: \$4.50 SF/YR approx.

**Signage:** Free Standing

**Traffic Counts:** 9,600 / Day

**Elevator:** Yes

Contact

**Hannah Cano Eva Grace** 360-676-4866 360-676-4866

Hannah@saratogacom.com Eva@saratogacom.com



## For Lease

**First Floor** 



#### Contact

**Hannah Cano** 360-676-4866

**Eva Grace** 360-676-4866 Hannah@saratogacom.com Eva@saratogacom.com



## For Lease

### **Second Floor**



#### Contact

**Hannah Cano** 360-676-4866

**Eva Grace** 360-676-4866 Hannah@saratogacom.com Eva@saratogacom.com