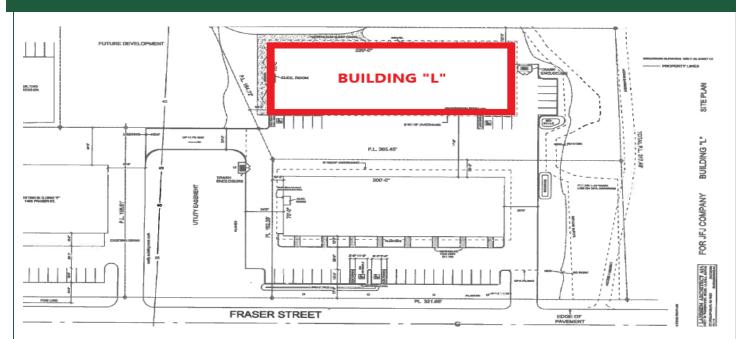

### **PROPERTY FACT SHEET**

Address: 1515 Fraser Street Bellingham, WA

Site: 1.23 Acres

**Zoning:** Light Industrial

Building: Wood Frame

Year Built: 2019

Building Size: 16,720 SF

**NNN:** \$0.15/sf/mo

Doors: Grade Level

Parking: Onsite

Ceiling Height: 16' - 22'

**Electrical Service:** 3 phase, 208V Power

Sprinkler System: No