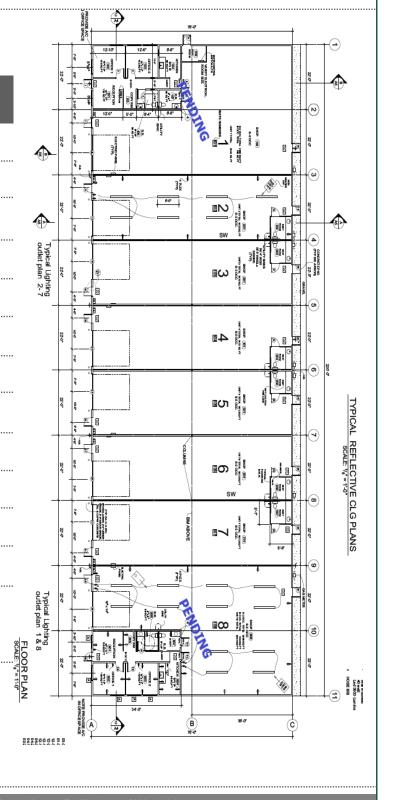

### **NEW CONSTRUCTION**

1515 Fraser St., Bellingham, WA

**Suite 1/8**: 3,344 SF Total (748 SF Office)

\$0.80/sf/mo + NNN

Suites 2-7: 1,672 SF Warehouse ONLY

\$0.66/sf/mo + NNN

### **PROPERTY FACT SHEET**

Address: 1515 Fraser Street Bellingham, WA

Site: 1.23 Acres

**Zoning:** Light Industrial

Building: Wood Frame

Year Built: 2019

Building Size: 16,720 SF

**NNN:** \$0.15/sf/mo

Doors: Grade Level

Parking: Onsite

Ceiling Height: 16' - 22'

**Electrical Service:** 3 phase, 208V Power

Sprinkler System: No